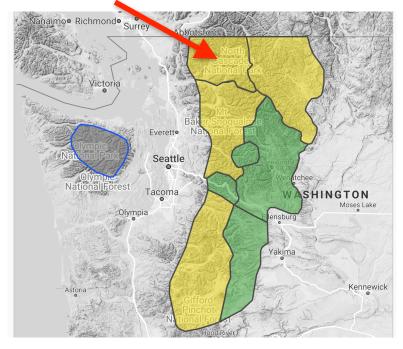

#### **Avalanche Forecast**

NWAC Avalanche Forecast <a href="https://nwac.us/">https://nwac.us/</a>

#### WEST SLOPES NORTH (Mt. Baker)