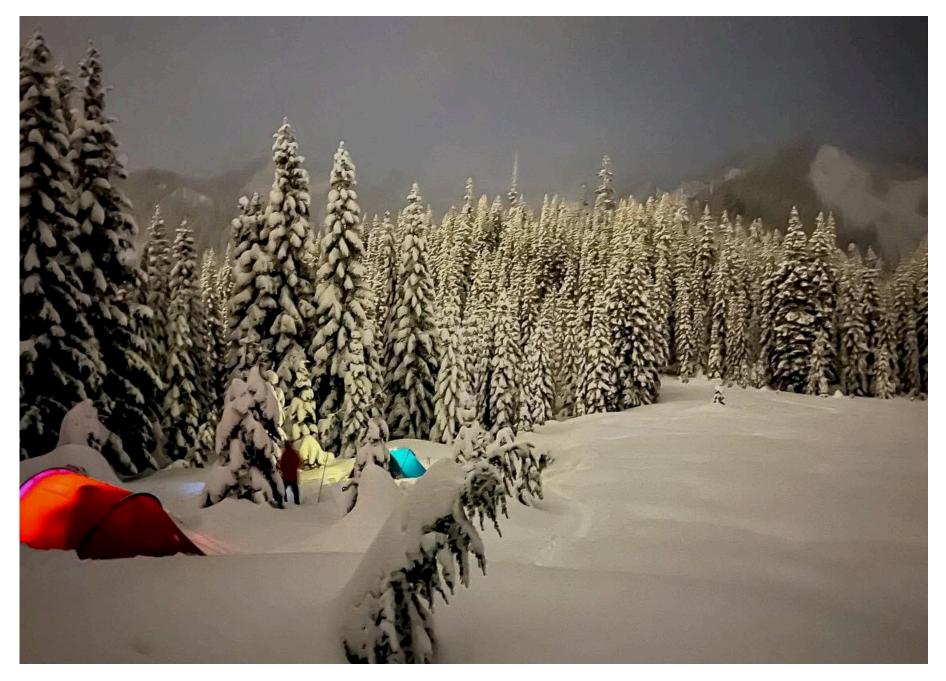

# **Campsite Selection**

# Setting Up Camp

Pack down tent site in the snow

Wait 20-30 minutes

Pitch your tent

#### Tent and Wind Protection