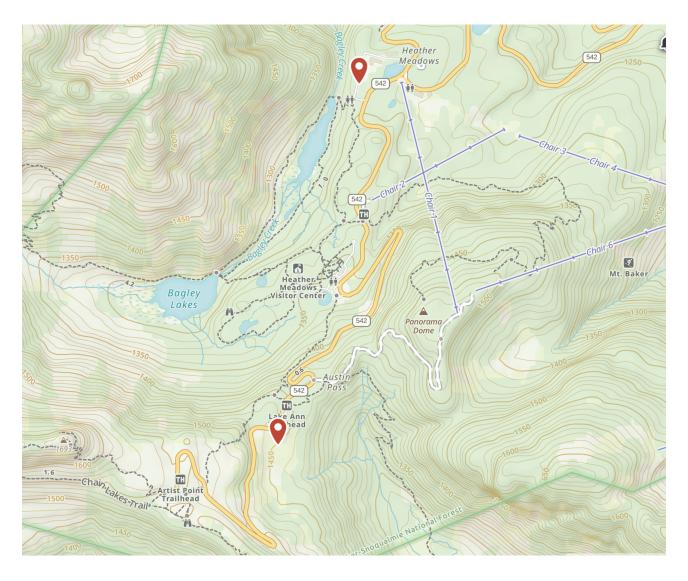

#### Location of Trailhead - 1

#### Heather Meadows map

# Location of Trailhead - 2

• The start of the trail at South end of parking lot