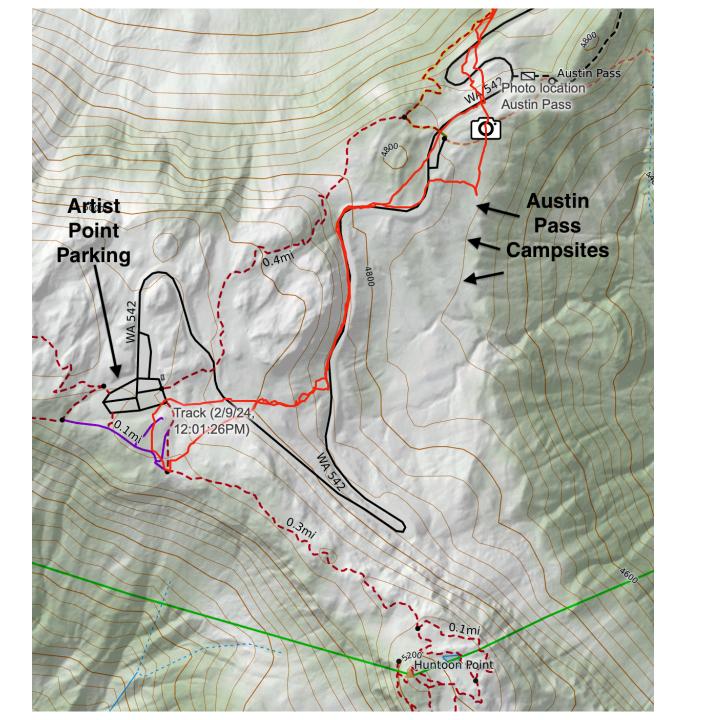

# **Backpacking to Austin Pass**

- Approximately 1 miles and 600' elevation gain
- Nice and easy, don't start too fast

# **Campsite Selection**