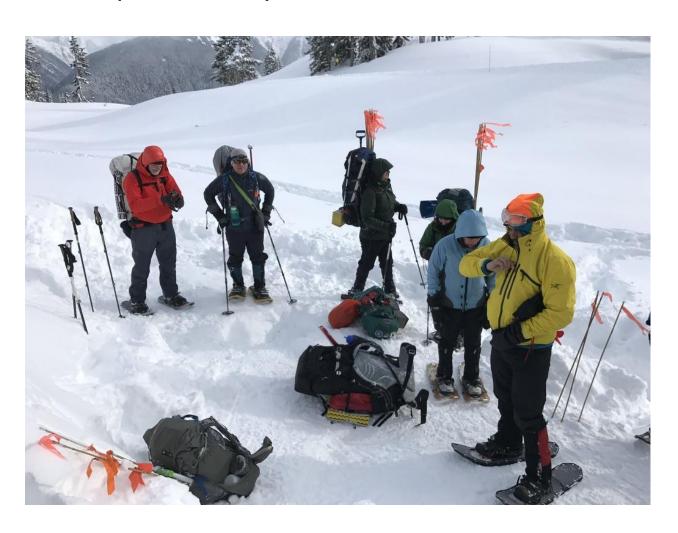

#### Checking In

- Look for your trip leaders in the parking lot
- They will be the "Mountaineer looking" people hanging out by cars without skis
- They will be carrying wands with orange flags
- Let them know you have arrived