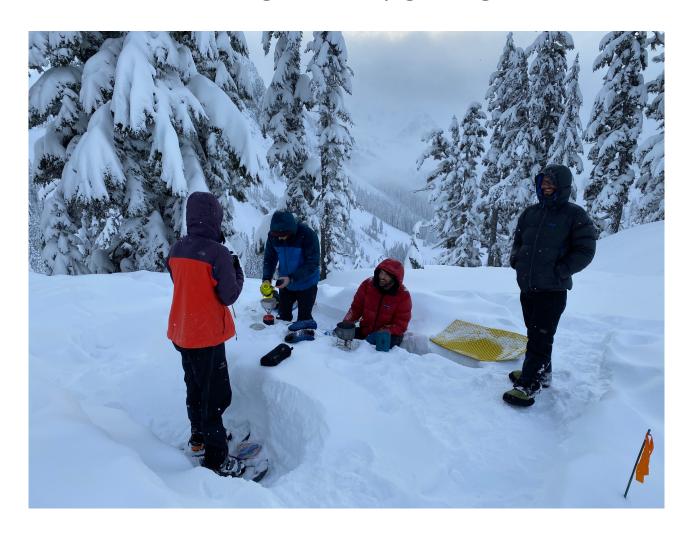

# Setting Up Camp

Pack down tent site in the snow

Wait 20-30 minutes

Pitch your tent