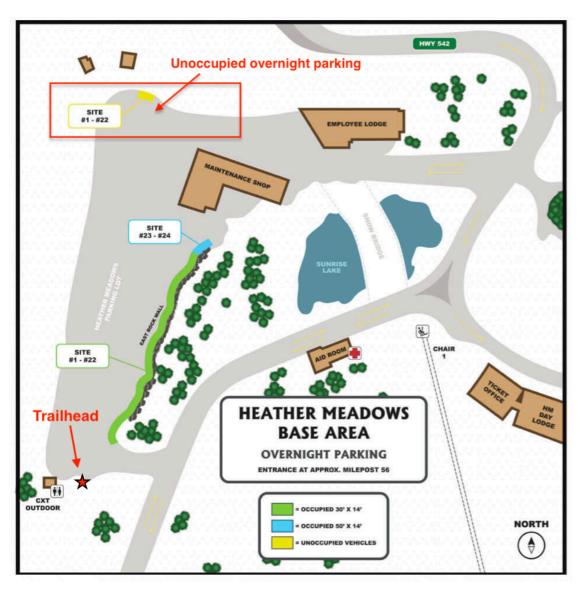

#### When/Where to Meet

- Meet at 9:00 am in Heather Meadows Parking lot, Mt. Baker Ski area
- PARKING OPTIONs
  - Mountaineers Lodge
  - Pay for unoccupied vehicle parking at Heather Meadows

[ https://www.roverpass.com/account/ ]

#### Heather Meadows map