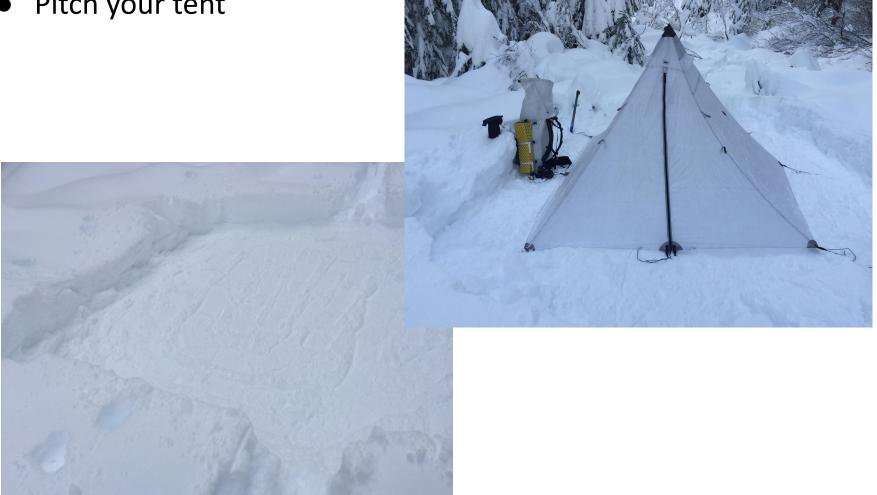

# Setting Up Camp

Pack down tent site in the snow

Wait 20-30 minutes

Pitch your tent