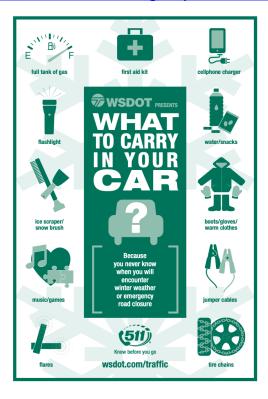

# **Driving to Field Trip**

- You are on your own driving to Mt. Baker, Heather Meadows
- Be sure you have a full tank of gas
- WSDOT offers some good winter driving tips

https://www.wsdot.wa.gov/publications/fulltext/winter/winter-driving-what-to-carry.pdf