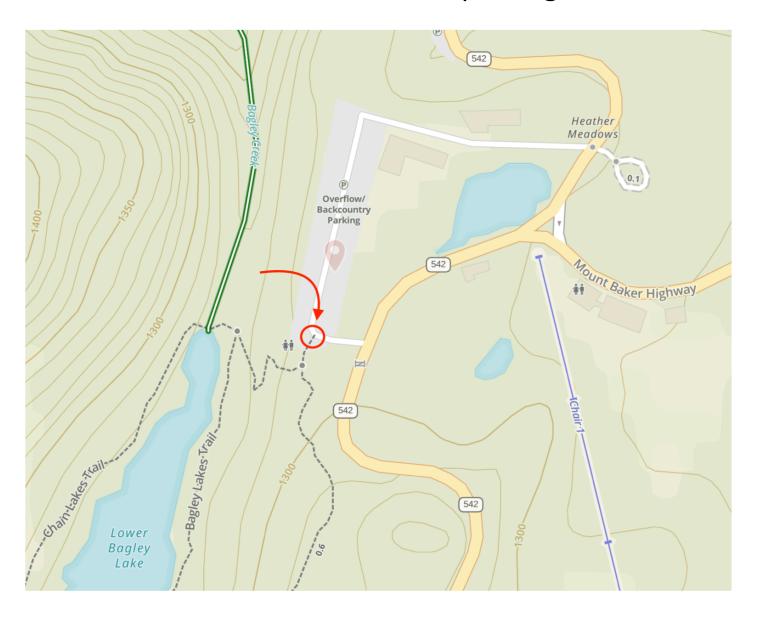

#### Location of Trailhead - 1

# Location of Trailhead - 2

• The start of the trail at South end of parking lot