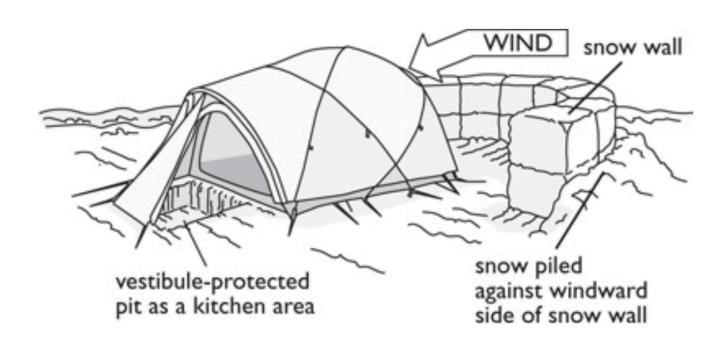

|    |    |       |        |          |        |          |        |         |             |        |       |       |        |         |      |         |         |

#### **Avalanche Forecast**

NWAC Avalanche Forecast <a href="https://nwac.us/">https://nwac.us/</a>



#### WEST SLOPES NORTH (Mt. Baker)









#### Location of Trailhead - 1

#### Heather Meadows map



# Location of Trailhead - 2

• The start of the trail at South end of parking lot



# **Backpacking to Austin Pass**

- Approximately 1 miles and 600' elevation gain
- Nice and easy, don't start too fast





# **Campsite Selection**



# Setting Up Camp

Pack down tent site in the snow

Wait 20-30 minutes

Pitch your tent



#### Tent and Wind Protection



#### Ask for Help

- Don't hesitate to ask your instructor for help
- That's what we're here for
- If you are cold and having difficulty getting warm, ask for help!!



# **Breaking Down Camp**

- Leave No Trace
- Fill in holes
- Pick up all trash/waste



# Backpacking Back to Trailhead

• We will all travel out together.



# **Checking Out**

- When everyone is back at trailhead your trip leader will make sure you are checked out
- Field trip is officially over at the trailhead



# Winter Camping

 The main purpose of the field trip is to have fun and stay warm and safe in winter backcountry



# Thanks for Listening



# The End