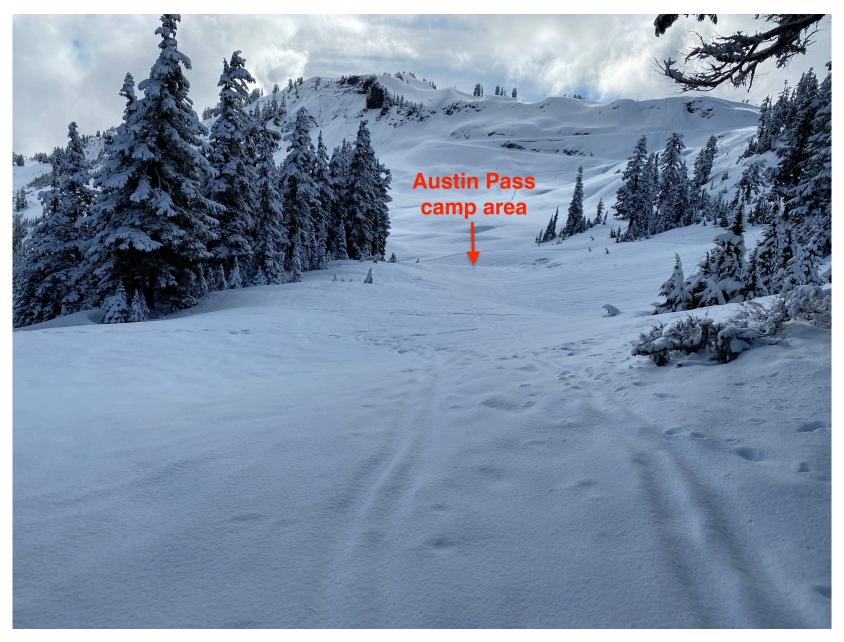

# **Backpacking to Austin Pass**

- Approximately 1 miles and 600' elevation gain
- Nice and easy, don't start too fast

# **Campsite Selection**