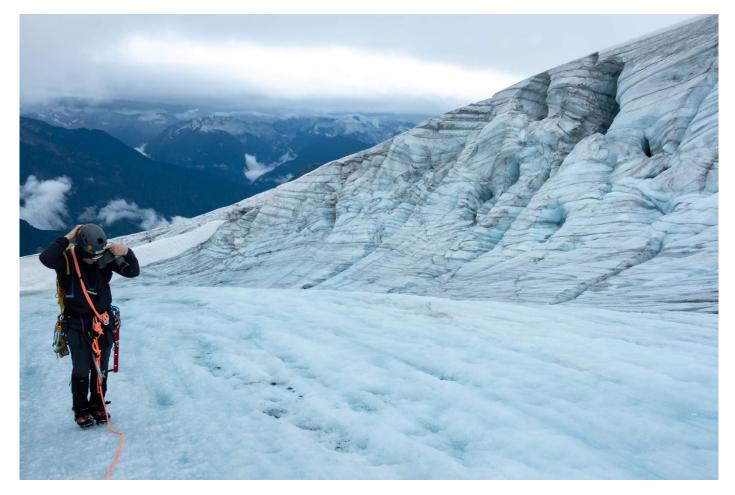

# Fer<del>now</del>later and Eldora<del>do</del>didn't

2020-10-22

# Two Trips

- Fernow, 7FJ, Maude two day, Entiat "slam".
- Eldorado NE Face end of season attempt to get last ice climb.



### August in the Entiat is lovely. Lots of wildflowers.



#### Also lots of fresh scree on steep slopes to enjoy.









# Misty mountaintops.



#### Google Earth FTW on post-facto navigation.



# Eldorado, September 2019.



# Eldorado, September 2019.



### Eldorado, September 2020.

Then there was smoke. And a whole bunch of snow. (Thankfully none on the boulder field or on the slabs in the basin.)



#### Eldorado, October 2020. Awesome bivy spot!



# Snow really filled things in.



#### Summit was still fun.

# The company was still great, and the berries were good.