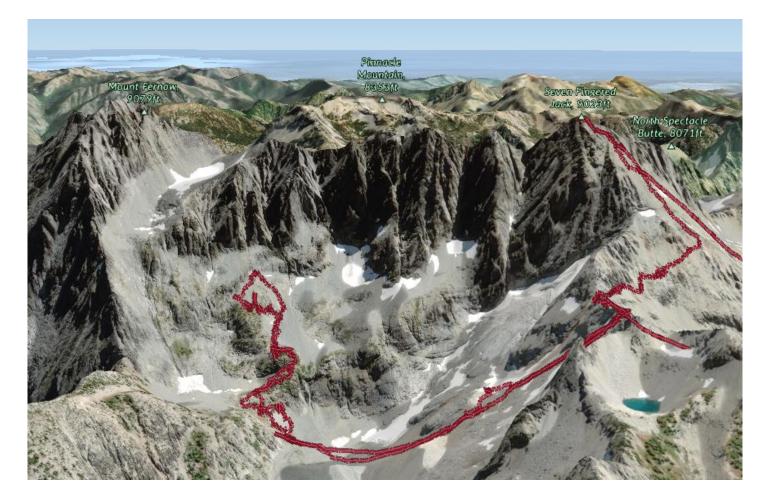

# Fer<del>now</del>later and Eldora<del>do</del>didn't

2020-10-22

# Two Trips

- Fernow, 7FJ, Maude two day, Entiat "slam".
- Eldorado NE Face end of season attempt to get last ice climb.



### August in the Entiat is lovely. Lots of wildflowers.



#### Also lots of fresh scree on steep slopes to enjoy.









# Misty mountaintops.



#### Google Earth FTW on post-facto navigation.



# Eldorado, September 2019.



# Eldorado, September 2019.



### Eldorado, September 2020.

Then there was smoke. And a whole bunch of snow. (Thankfully none on the boulder field or on the slabs in the basin.)



#### Eldorado, October 2020. Awesome bivy spot!



# Snow really filled things in.



#### Summit was still fun.

# The company was still great, and the berries were good.