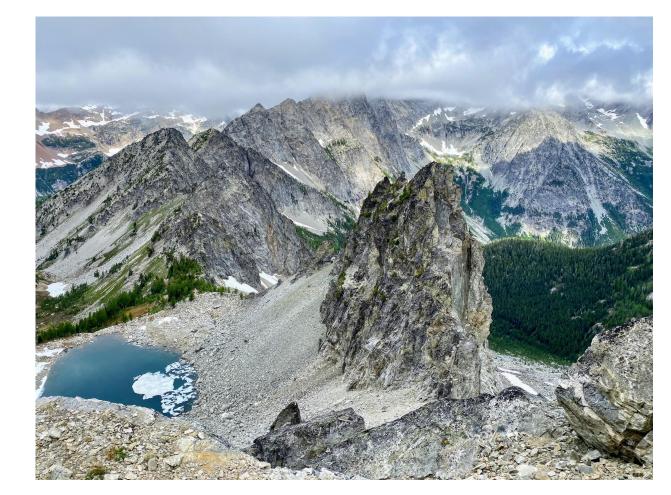

# Fer<del>now</del>later and Eldora<del>do</del>didn't

2020-10-22

# Two Trips

- Fernow, 7FJ, Maude two day, Entiat "slam".
- Eldorado NE Face end of season attempt to get last ice climb.



### August in the Entiat is lovely. Lots of wildflowers.



#### Also lots of fresh scree on steep slopes to enjoy.









# Misty mountaintops.



#### Google Earth FTW on post-facto navigation.



# Eldorado, September 2019.



# Eldorado, September 2019.



### Eldorado, September 2020.

Then there was smoke. And a whole bunch of snow. (Thankfully none on the boulder field or on the slabs in the basin.)



#### Eldorado, October 2020. Awesome bivy spot!



# Snow really filled things in.



#### Summit was still fun.

# The company was still great, and the berries were good.