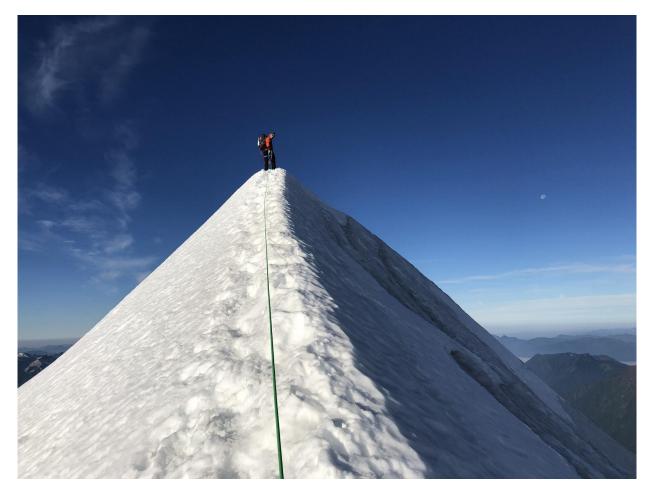

# Fer<del>now</del>later and Eldora<del>do</del>didn't

2020-10-22

# Two Trips

- Fernow, 7FJ, Maude two day, Entiat "slam".
- Eldorado NE Face end of season attempt to get last ice climb.



### August in the Entiat is lovely. Lots of wildflowers.



#### Also lots of fresh scree on steep slopes to enjoy.









# Misty mountaintops.



#### Google Earth FTW on post-facto navigation.



# Eldorado, September 2019.



# Eldorado, September 2019.



### Eldorado, September 2020.

Then there was smoke. And a whole bunch of snow. (Thankfully none on the boulder field or on the slabs in the basin.)



#### Eldorado, October 2020. Awesome bivy spot!



# Snow really filled things in.



#### Summit was still fun.

# The company was still great, and the berries were good.