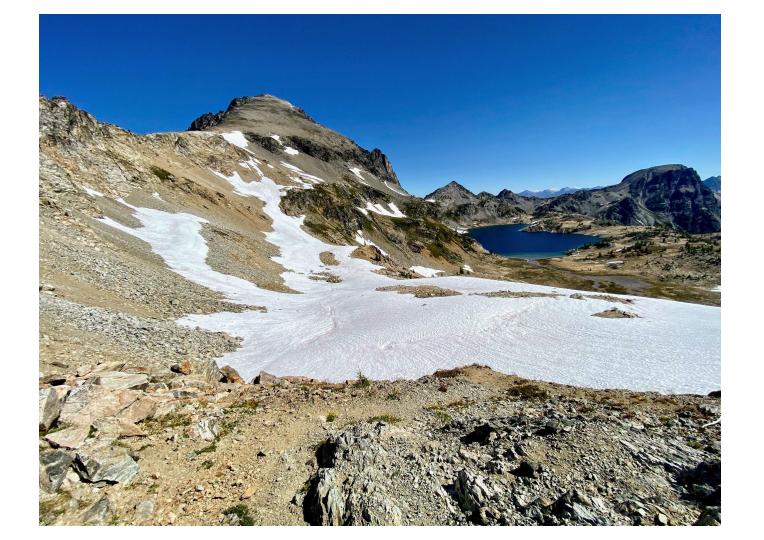

### August in the Entiat is lovely. Lots of wildflowers.

#### Also lots of fresh scree on steep slopes to enjoy.