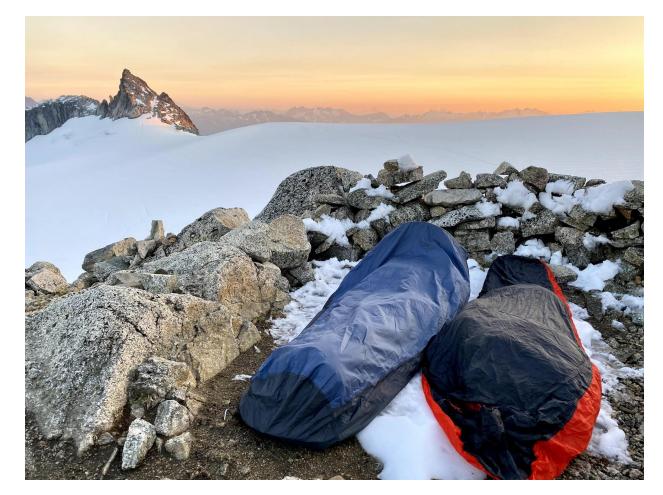

# Fer<del>now</del>later and Eldora<del>do</del>didn't

2020-10-22

# Two Trips

- Fernow, 7FJ, Maude two day, Entiat "slam".
- Eldorado NE Face end of season attempt to get last ice climb.



### August in the Entiat is lovely. Lots of wildflowers.



#### Also lots of fresh scree on steep slopes to enjoy.









# Misty mountaintops.



#### Google Earth FTW on post-facto navigation.



# Eldorado, September 2019.



# Eldorado, September 2019.



### Eldorado, September 2020.

Then there was smoke. And a whole bunch of snow. (Thankfully none on the boulder field or on the slabs in the basin.)



#### Eldorado, October 2020. Awesome bivy spot!



# Snow really filled things in.



#### Summit was still fun.

# The company was still great, and the berries were good.