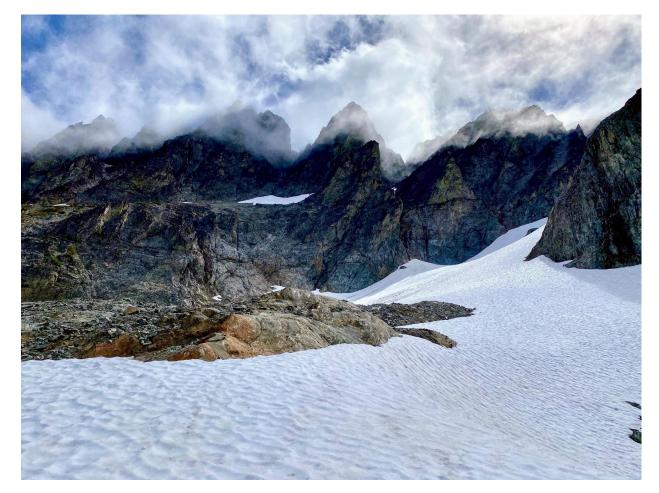

# Fer<del>now</del>later and Eldora<del>do</del>didn't

2020-10-22

# Two Trips

- Fernow, 7FJ, Maude two day, Entiat "slam".
- Eldorado NE Face end of season attempt to get last ice climb.



### August in the Entiat is lovely. Lots of wildflowers.



#### Also lots of fresh scree on steep slopes to enjoy.









# Misty mountaintops.



#### Google Earth FTW on post-facto navigation.



# Eldorado, September 2019.



# Eldorado, September 2019.



### Eldorado, September 2020.

Then there was smoke. And a whole bunch of snow. (Thankfully none on the boulder field or on the slabs in the basin.)



#### Eldorado, October 2020. Awesome bivy spot!



# Snow really filled things in.



#### Summit was still fun.

# The company was still great, and the berries were good.