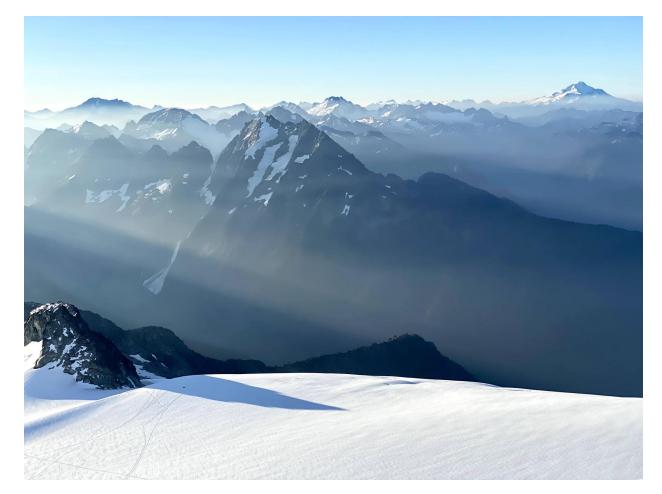

# Fer<del>now</del>later and Eldora<del>do</del>didn't

2020-10-22

# Two Trips

- Fernow, 7FJ, Maude two day, Entiat "slam".
- Eldorado NE Face end of season attempt to get last ice climb.



### August in the Entiat is lovely. Lots of wildflowers.



#### Also lots of fresh scree on steep slopes to enjoy.









# Misty mountaintops.



#### Google Earth FTW on post-facto navigation.



# Eldorado, September 2019.



# Eldorado, September 2019.



### Eldorado, September 2020.

Then there was smoke. And a whole bunch of snow. (Thankfully none on the boulder field or on the slabs in the basin.)



#### Eldorado, October 2020. Awesome bivy spot!



# Snow really filled things in.



#### Summit was still fun.

# The company was still great, and the berries were good.