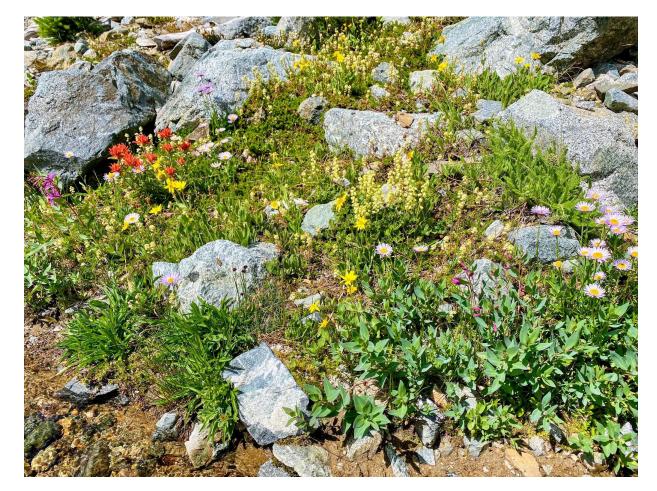

# Fer<del>now</del>later and Eldora<del>do</del>didn't

2020-10-22

# Two Trips

- Fernow, 7FJ, Maude two day, Entiat "slam".
- Eldorado NE Face end of season attempt to get last ice climb.



### August in the Entiat is lovely. Lots of wildflowers.



#### Also lots of fresh scree on steep slopes to enjoy.









# Misty mountaintops.



#### Google Earth FTW on post-facto navigation.



# Eldorado, September 2019.



# Eldorado, September 2019.



### Eldorado, September 2020.

Then there was smoke. And a whole bunch of snow. (Thankfully none on the boulder field or on the slabs in the basin.)



#### Eldorado, October 2020. Awesome bivy spot!



# Snow really filled things in.



#### Summit was still fun.

# The company was still great, and the berries were good.