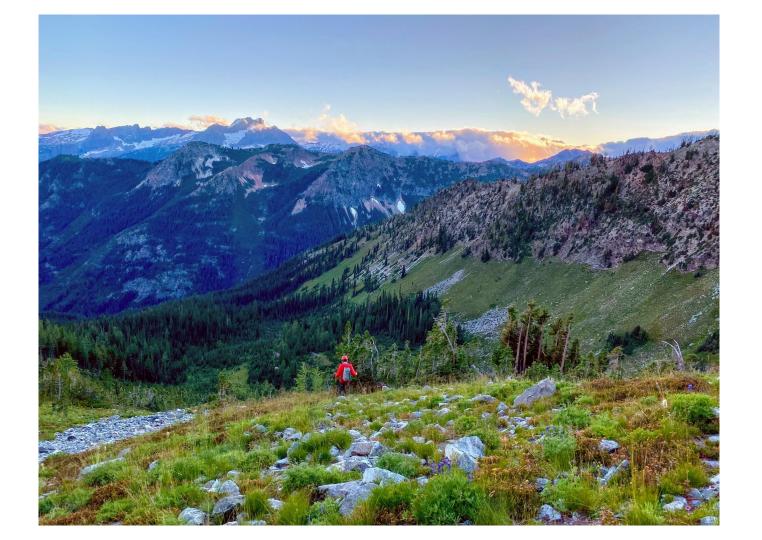

# Fer<del>now</del>later and Eldora<del>do</del>didn't

2020-10-22

# Two Trips

- Fernow, 7FJ, Maude two day, Entiat "slam".
- Eldorado NE Face end of season attempt to get last ice climb.



### August in the Entiat is lovely. Lots of wildflowers.



#### Also lots of fresh scree on steep slopes to enjoy.









# Misty mountaintops.



#### Google Earth FTW on post-facto navigation.



# Eldorado, September 2019.



# Eldorado, September 2019.



### Eldorado, September 2020.

Then there was smoke. And a whole bunch of snow. (Thankfully none on the boulder field or on the slabs in the basin.)



#### Eldorado, October 2020. Awesome bivy spot!



# Snow really filled things in.



#### Summit was still fun.

# The company was still great, and the berries were good.