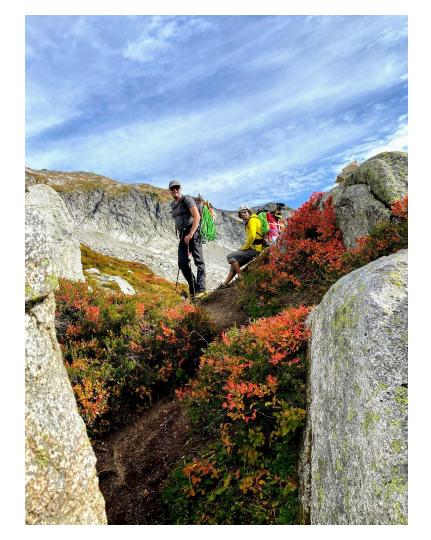

# Fer<del>now</del>later and Eldora<del>do</del>didn't

2020-10-22

# Two Trips

- Fernow, 7FJ, Maude two day, Entiat "slam".
- Eldorado NE Face end of season attempt to get last ice climb.



### August in the Entiat is lovely. Lots of wildflowers.



#### Also lots of fresh scree on steep slopes to enjoy.









# Misty mountaintops.



#### Google Earth FTW on post-facto navigation.



# Eldorado, September 2019.



# Eldorado, September 2019.



### Eldorado, September 2020.

Then there was smoke. And a whole bunch of snow. (Thankfully none on the boulder field or on the slabs in the basin.)



#### Eldorado, October 2020. Awesome bivy spot!



# Snow really filled things in.



#### Summit was still fun.

# The company was still great, and the berries were good.