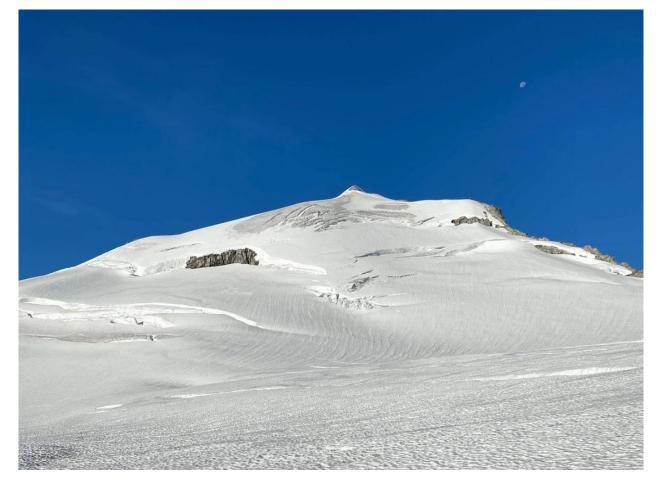

# Fer<del>now</del>later and Eldora<del>do</del>didn't

2020-10-22

# Two Trips

- Fernow, 7FJ, Maude two day, Entiat "slam".
- Eldorado NE Face end of season attempt to get last ice climb.



### August in the Entiat is lovely. Lots of wildflowers.



#### Also lots of fresh scree on steep slopes to enjoy.









# Misty mountaintops.



#### Google Earth FTW on post-facto navigation.



# Eldorado, September 2019.



# Eldorado, September 2019.



### Eldorado, September 2020.

Then there was smoke. And a whole bunch of snow. (Thankfully none on the boulder field or on the slabs in the basin.)



#### Eldorado, October 2020. Awesome bivy spot!



# Snow really filled things in.



#### Summit was still fun.

# The company was still great, and the berries were good.