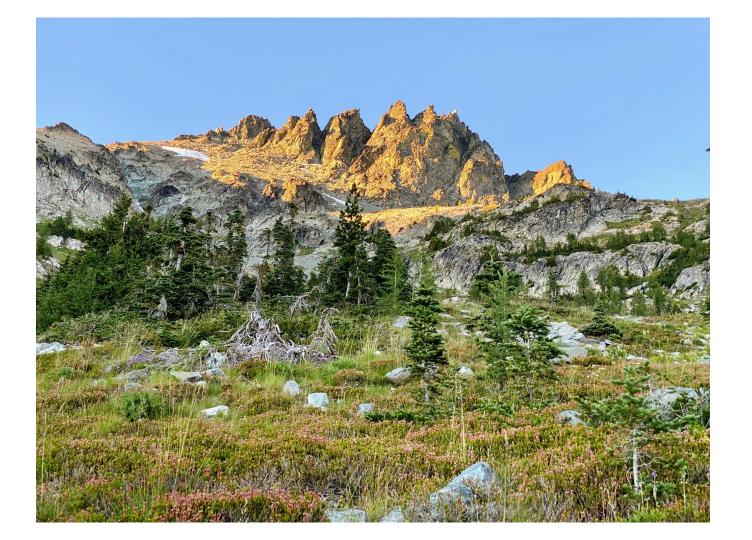

# Fer<del>now</del>later and Eldora<del>do</del>didn't

2020-10-22

# Two Trips

- Fernow, 7FJ, Maude two day, Entiat "slam".
- Eldorado NE Face end of season attempt to get last ice climb.



### August in the Entiat is lovely. Lots of wildflowers.



#### Also lots of fresh scree on steep slopes to enjoy.









# Misty mountaintops.



#### Google Earth FTW on post-facto navigation.



# Eldorado, September 2019.



# Eldorado, September 2019.



### Eldorado, September 2020.

Then there was smoke. And a whole bunch of snow. (Thankfully none on the boulder field or on the slabs in the basin.)



#### Eldorado, October 2020. Awesome bivy spot!



# Snow really filled things in.



#### Summit was still fun.

# The company was still great, and the berries were good.