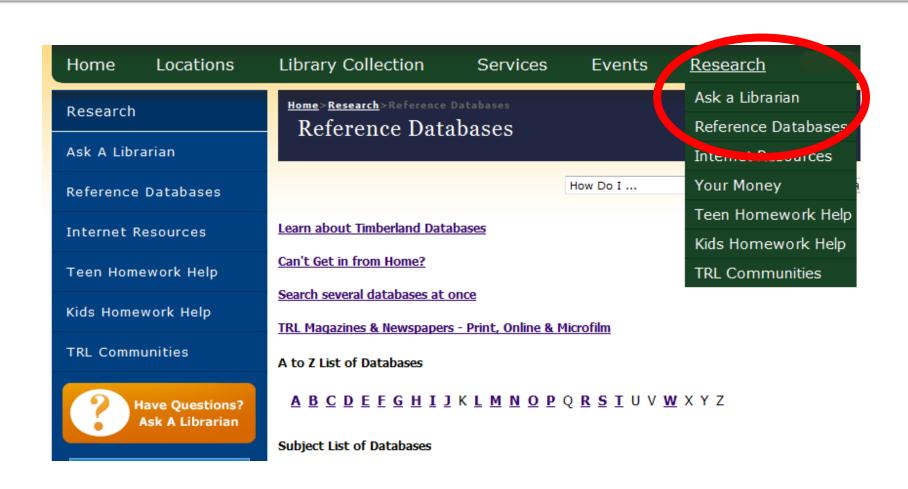

# Delve in so you can go higher!

## The power of databases

```
Backpacker (0277-867X)

from [ 12 months ago ] to present in LA Print

from [ 2 years ago ] to present in OL Print

from [ 1 year ago ] to present in SH Print

from [ 2 years ago ] to present in TU Print