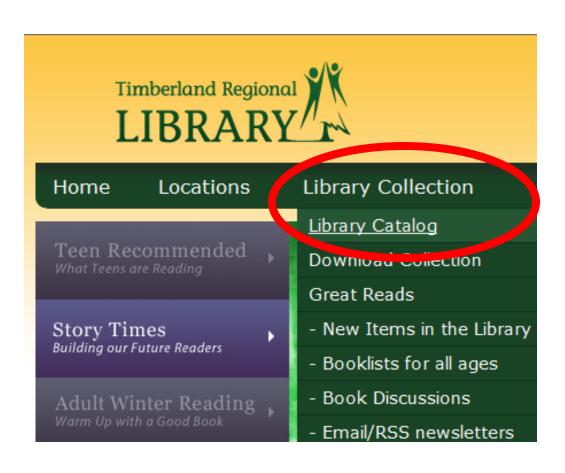

# Pack in your knowledge!



## Mountaineers use Libraries



www.trl.org



704-INFO



In-person expert help

First things first...



# Use your library card!

| Library Card No. including the D:  |                     |
|------------------------------------|---------------------|
| PIN or last 4 digits of phone no.: |                     |
|                                    | Login to My Account |

## How do I get those materials?



## Search it!



### Place it on hold!



#### Mount Rainier: a climbing guide 2nd ed.

Gauthier, Mike, 1939-796.522 GAUTHIER 2005 2005

copies available at Aberdeen, Centralia, Lacey, Packwood, nd Yelm

One of Mike Gauthier's primary duties as Lead Climbing Ranger for Mount Rainier National Park is advising climbing parties about what to expect on the mountain. Name any route on Rainier, and he can describe its rewards and specif ...

# Delve in so you can go higher!



## The power of databases

```
Backpacker (0277-867X)

from [ 12 months ago ] to present in LA Print

from [ 2 years ago ] to present in OL Print

from [ 1 year ago ] to present in SH Print

from [ 2 years ago ] to present in TU Print

from [ 2 years ago ] to present in YE Print

from 02/01/1996 to

General OneFile
```