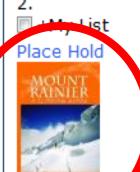

### Place it on hold!

#### Mount Rainier: a climbing guide 2nd ed.

Gauthier, Mike, 1939-796.522 GAUTHIER 2005 2005

copies available at Aberdeen, Centralia, Lacey, Packwood, nd Yelm

One of Mike Gauthier's primary duties as Lead Climbing Ranger for Mount Rainier National Park is advising climbing parties about what to expect on the mountain. Name any route on Rainier, and he can describe its rewards and specif ...