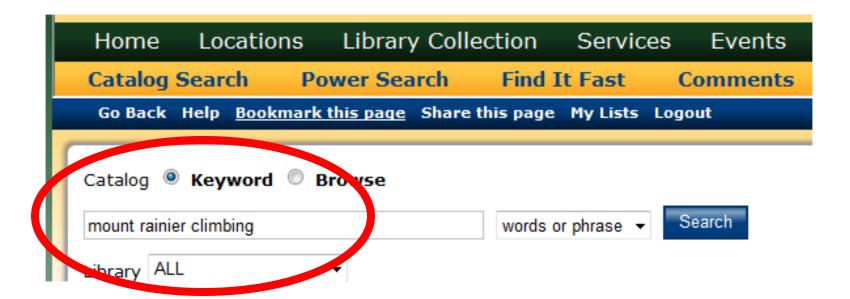

## Search it!

#### Mount Rainier: a climbing guide 2nd ed.

Gauthier, Mike, 1939-796.522 GAUTHIER 2005 2005

copies available at Aberdeen, Centralia, Lacey, Packwood, nd Yelm

One of Mike Gauthier's primary duties as Lead Climbing Ranger for Mount Rainier National Park is advising climbing parties about what to expect on the mountain. Name any route on Rainier, and he can describe its rewards and specif ...