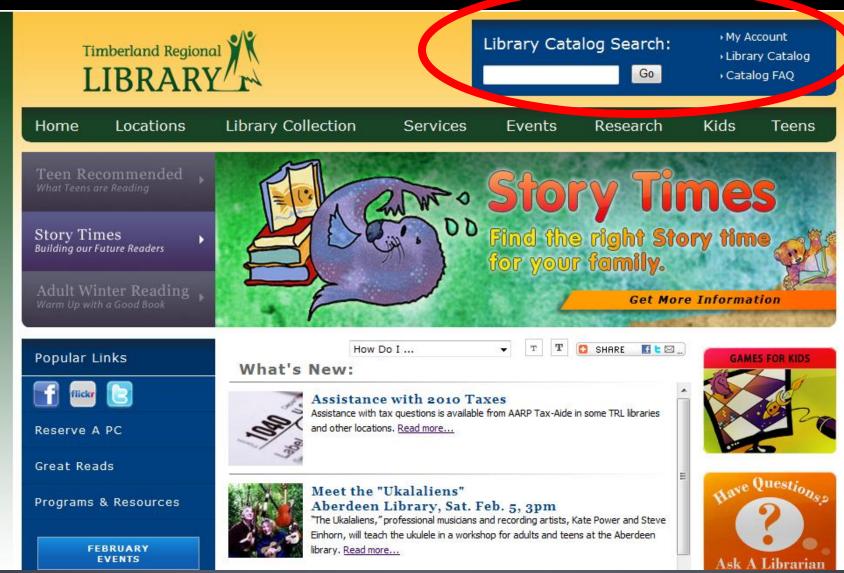

# Pack in your knowledge!

## Mountaineers use Libraries

www.trl.org

704-INFO

In-person expert help

First things first...

## Search it!