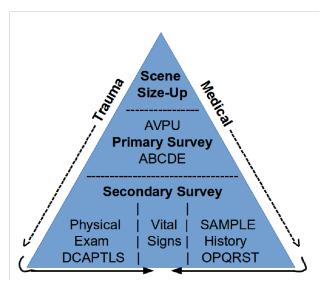

Scene- Safety, BSI, MOI, # Pts, Triage, Resources, Permission

**Primary**- MARCH

Secondary- Exam All for: Fluids, Crepitus, DCAPBTLS

Head: HEENT, PERRL Neck: JVD, TD, OD? Shoulders, Clavicles

Chest: Normal movement, OD? Abdomen: UL, UR, LR, LL, OD?

Pelvis: Consider Wrap Limbs, Joints: Splint Extremities: CMS

Back: Log roll on to pad **History-** SAMPLE, OPQRST

Vitals- HR+Q(50-100), RR+Q(12-20), BP, SCTM

**SOAP Notes and Evacuation Plan** 

| Body Substance Isolation Alert (Person,Place,Time,Events) | Mechanism Of Injury Skin           |  |  |  |
|-----------------------------------------------------------|------------------------------------|--|--|--|
| <b>V</b> erbal                                            | Color                              |  |  |  |
| Pain                                                      | <b>T</b> emperature                |  |  |  |
| Unresponsive                                              | Moisture                           |  |  |  |
| Massive Hemorrhage Airway                                 | Chest<br>Abdomen                   |  |  |  |
| Respiration                                               | Renal                              |  |  |  |
| Circulation                                               | Thigh                              |  |  |  |
| <b>H</b> ypo/hyperthermia Hike/Helo                       | Skin                               |  |  |  |
| Signs/symptoms>                                           | Onset                              |  |  |  |
| Allergies                                                 | Provokes                           |  |  |  |
| Medications                                               | Quality                            |  |  |  |
| Past medical Last intake                                  | Radiates<br>Severity               |  |  |  |
| Events                                                    | Time                               |  |  |  |
| <b>D</b> eformities                                       | Allergies, Altitude                |  |  |  |
| Contusions                                                | Environment, Epilepsy              |  |  |  |
| Abrasions Punctures                                       | Infection Overdose                 |  |  |  |
| Burns                                                     | Underdose                          |  |  |  |
| Tenderness                                                | <b>T</b> rauma                     |  |  |  |
| Lacerations                                               | Insulin                            |  |  |  |
| Swelling                                                  | <b>P</b> sychological              |  |  |  |
|                                                           | Stroke                             |  |  |  |
| <b>H</b> ead                                              | Pupils                             |  |  |  |
| Eyes                                                      | Equal                              |  |  |  |
| Ears<br>Nose                                              | Round Reactive to                  |  |  |  |
| Throat                                                    | Light                              |  |  |  |
| Cervical midline tenderness                               | Jugular                            |  |  |  |
| <b>S</b> ensory or motor deficit                          | <b>V</b> ein                       |  |  |  |
| Painful distraction                                       | Distension                         |  |  |  |
| Intoxication                                              | <b>T</b> racheal <b>D</b> eviation |  |  |  |
| Neurological deficit Events (MOI)                         | Occlusive Dressing over airways    |  |  |  |
| Circulation                                               | Heart Rate and Quality             |  |  |  |
| Motion                                                    | Respiratory Rate and Quality       |  |  |  |
| Sensation                                                 |                                    |  |  |  |
|                                                           |                                    |  |  |  |