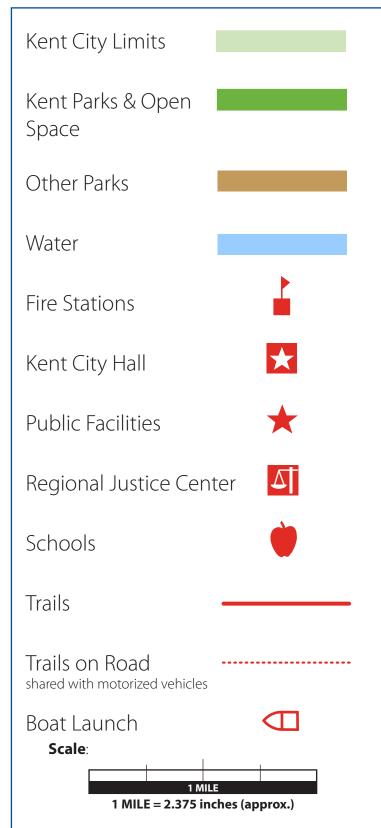

## **Map Key**



### **Trails**

Trails for walking, jogging, and cycling are abundant in Kent. The paved trails along the Green River and the Interurban Trail offer magnificent views of Mt. Rainier, and a peaceful environment away from major traffic arterials.

- M-10 South 277th Street Trail 1.1 miles
- L12 Clark Lake Park
  - Several miles of trails in a 130 acre park
- H-7 Commons Neighborhood Trail .39 miles
- L-3 Glenn Nelson Park (loop) .21 miles
- Green River Natural Resource Area Trail 1.3 miles
  BICYCLES PROHIBITED. Owned and managed by Kent Public Works
  Dept. For more information go to www.KentWA.gov/GRNRA or call
  253-856-5551.
- Green River Trail 10.46 miles
  Includes shared roadways. Multiple access points.
- A-7:0-7 Interurban Trail 6.10 miles in Kent
  - King County Regional Trail. M