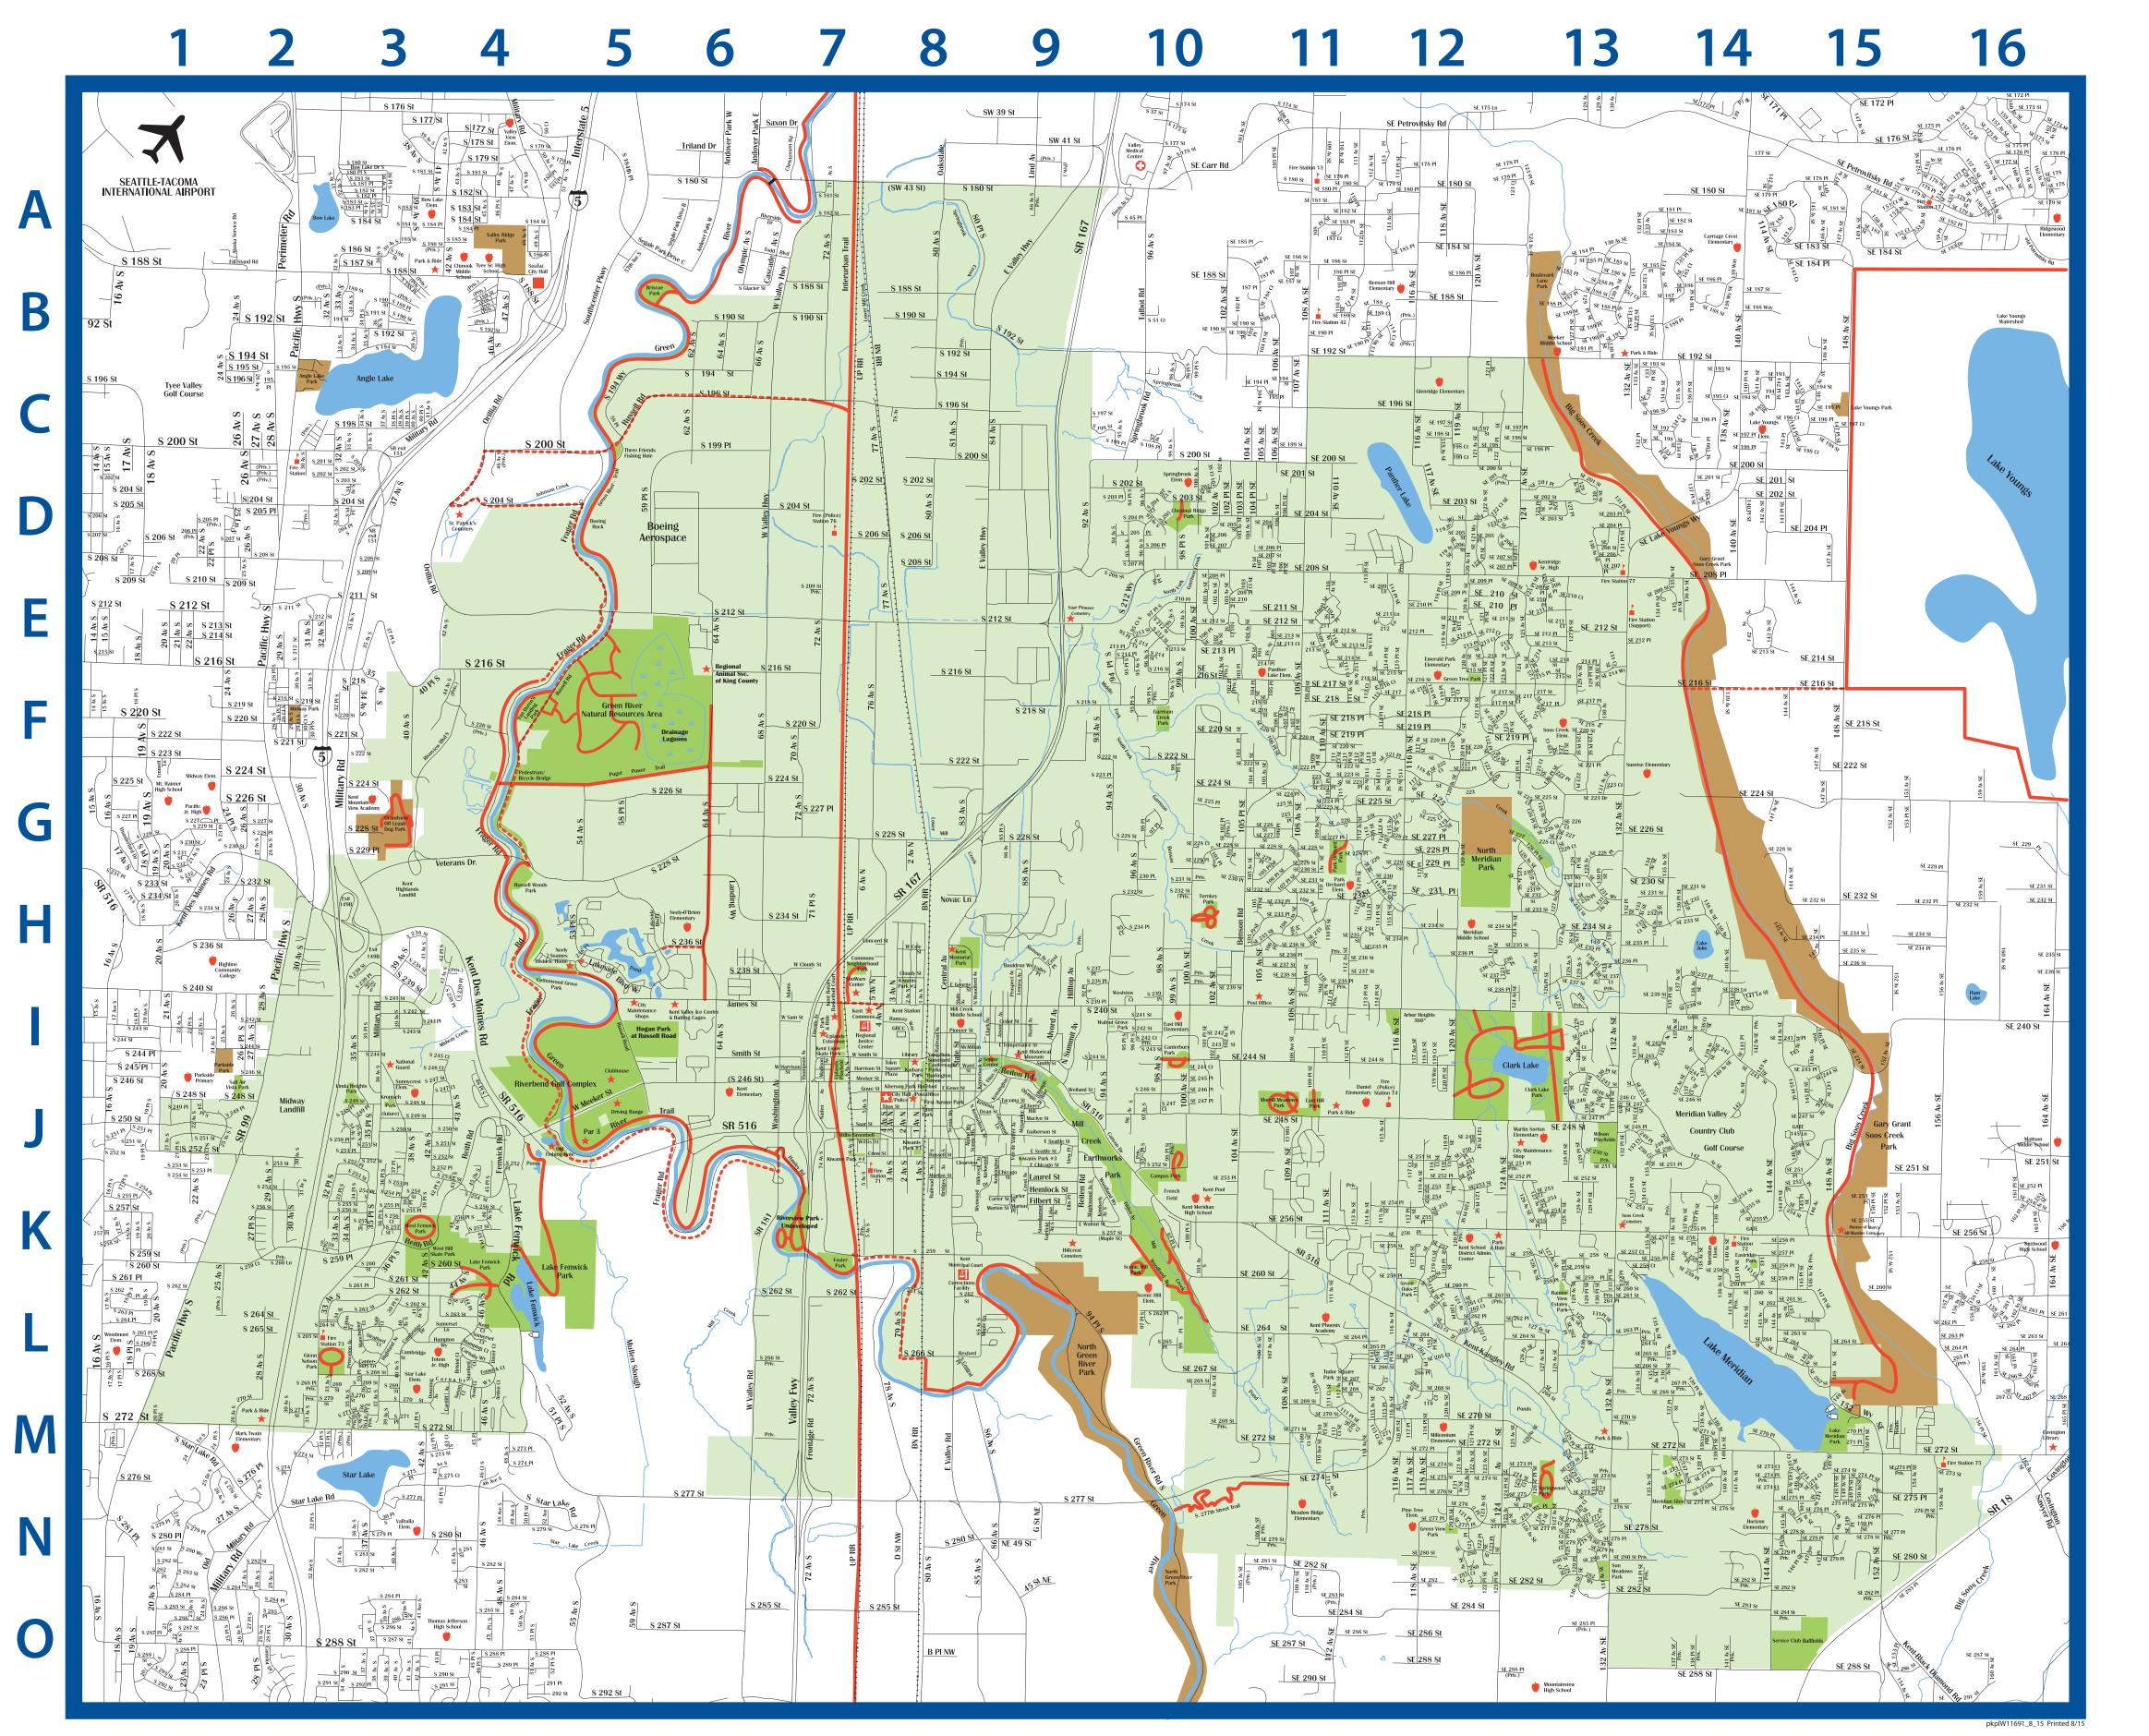

## **Map Key**



### **Trails**

Trails for walking, jogging, and cycling are abundant in Kent. The paved trails along the Green River and the Interurban Trail offer magnificent views of Mt. Rainier, and a peaceful environment away from major traffic arterials.

- M-10 South 277th Street Trail 1.1 miles
- L12 Clark Lake Park
  - Several miles of trails in a 130 acre park
- H-7 Commons Neighborhood Trail .39 miles
- L-3 Glenn Nelson Park (loop) .21 miles
- Green River Natural Resource Area Trail 1.3 miles
  BICYCLES PROHIBITED. Owned and managed by Kent Public Works
  Dept. For more information go to www.KentWA.gov/GRNRA or call
  253-856-5551.
- Green River Trail 10.46 miles
  Includes shared roadways. Multiple access points.
- A-7:0-7 Interurban Trail 6.10 miles in Kent
  - King County