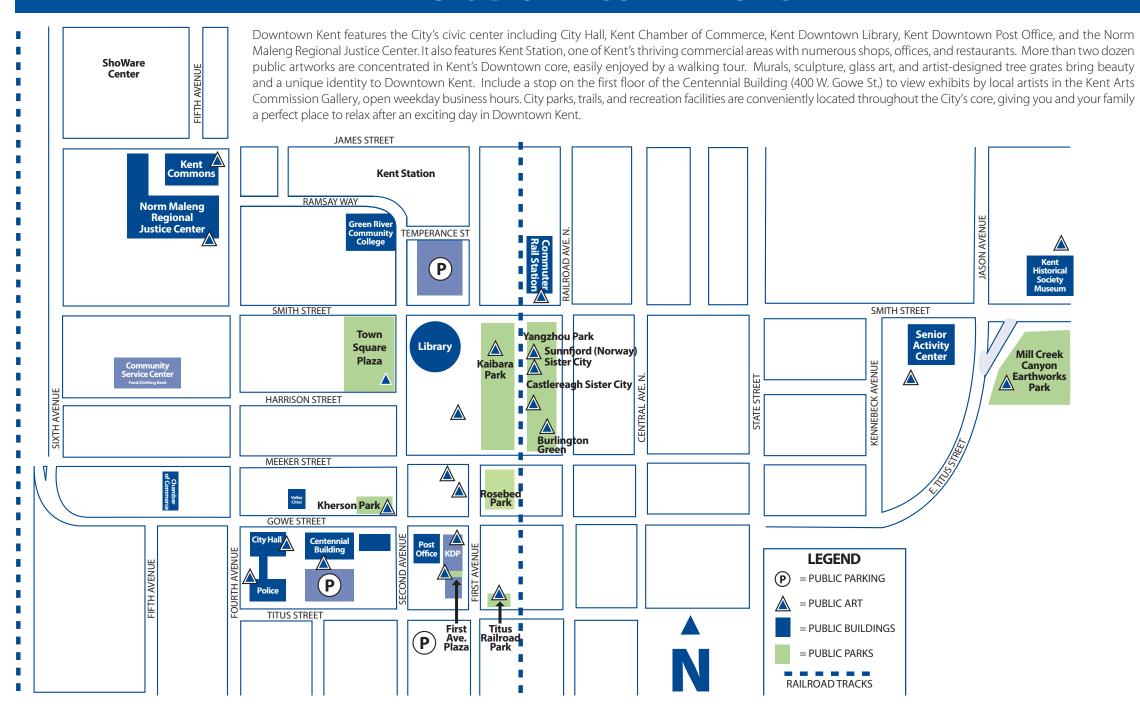

# **Visit Downtown Kent**

**0-15** 14608 S.E. 288th St. **P**♦♦♦ ★ ★ ★ ★ ★ ★ ★ ★ ★

**Springwood Park** - 10 acres M-13 12700 S.E. 274th | 🙀 | ጵ | 🚱 | 🔗