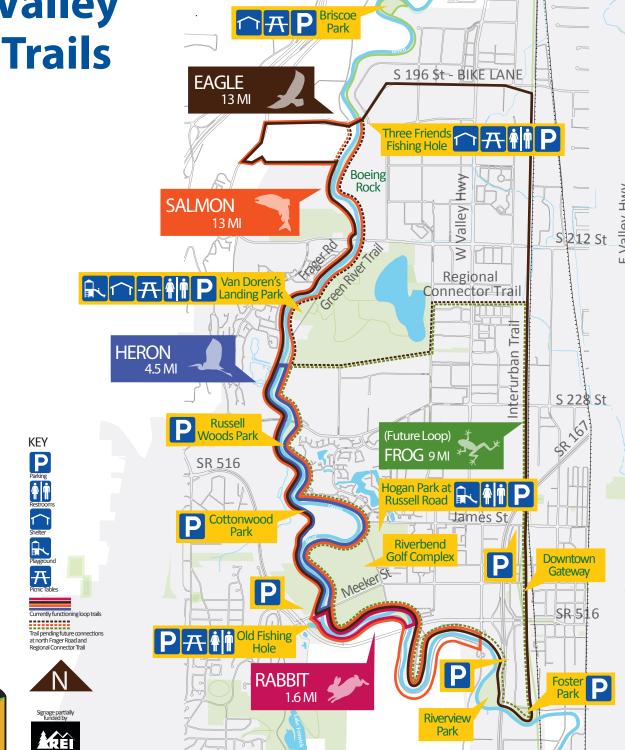

### **Trails**

Trails for walking, jogging, and cycling are abundant in Kent. The paved trails along the Green River and the Interurban Trail offer magnificent views of Mt. Rainier, and a peaceful environment away from major traffic arterials.

- M-10 South 277th Street Trail 1.1 miles
- L12 Clark Lake Park
  - Several miles of trails in a 130 acre park
- H-7 Commons Neighborhood Trail .39 miles
- L-3 Glenn Nelson Park (loop) .21 miles
- Green River Natural Resource Area Trail 1.3 miles
  BICYCLES PROHIBITED. Owned and managed by Kent Public Works
  Dept. For more information go to www.KentWA.gov/GRNRA or call
  253-856-5551.
- Green River Trail 10.46 miles
  Includes shared roadways. Multiple access points.
- A-7:0-7 Interurban Trail 6.10 miles in Kent
  - King County Regional Trail. Multiple access points.
- K-5 Lake Fenwick Trail 1.09 miles
- C-15 Lake Youngs Trail (King Co.) 10 mile loop
- K-10 Mill Creek Canyon Trail 1.5 miles

  J-11 Morrill Meadows Park
- Wooded trail (loop) .25 miles Meadow trail (loop) .25 miles
- F-6 Puget Power Trail 1.1 miles
- **J-15** Soos Creek Trail 6 miles
- King County Regional Trail

  M-13 Springwood Park (loop) .41 miles
- Springwood Park (100p) .41 m
- H-10 Turnkey Park (loop) .35 miles
- West Fenwick Park
  Lower trail (loop) .30 miles
  Upper trail (round trip from lower loop) .44 miles

For more information about local and regional trails and closures, please visit and like the King County Rivers Facebook page at Facebook.com/KingCounty Rivers or you can also follow #GreenRiverTrail @KCDNRP on Twitter. Also, check out Gismaps.KingCounty.gov/iMap/ or www.KingCounty.gov/depts/dnrp/

**Kent Valley Loop Trails** Map

**SERVICE** 

Find Kent parks, trails schools...and more.