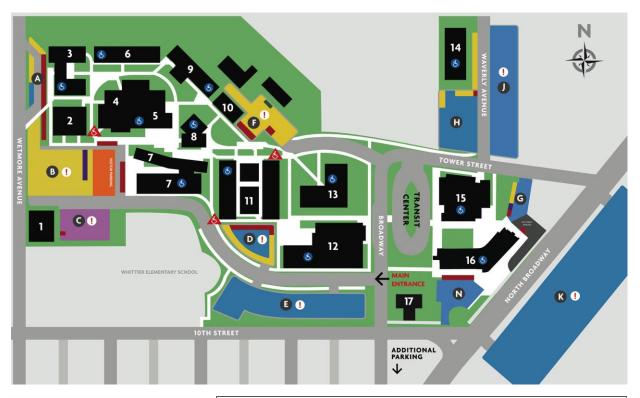

### **Parking**

### PARKING ON CAMPUS IS

DAILY PERMITS ARE AVAILABLE AT THE CASHIERS OFFICE OR AT DESIGNATED PAY & PARK STATIONS.

STAFF PARKING

DISABILITY PARKING

CARPOOL PARKING

PAY VISITOR PARKING

HYBRID PARKING

# **Buildings**

| 0                                                  |                                                                                                                                                                                                                                                                                                                        |
|----------------------------------------------------|------------------------------------------------------------------------------------------------------------------------------------------------------------------------------------------------------------------------------------------------------------------------------------------------------------------------|
| BAKER HALL                                         | 6                                                                                                                                                                                                                                                                                                                      |
| EARLY LEARNING CENTER                              | 14                                                                                                                                                                                                                                                                                                                     |
| FITNESS CENTER                                     | 15                                                                                                                                                                                                                                                                                                                     |
| GLACIER HALL                                       | 10                                                                                                                                                                                                                                                                                                                     |
| GRAY WOLF HALL                                     | 7                                                                                                                                                                                                                                                                                                                      |
| INDEX HALL                                         | 11                                                                                                                                                                                                                                                                                                                     |
| HENRY M. JACKSON<br>CONFERENCE CENTER              | 8                                                                                                                                                                                                                                                                                                                      |
| LIBERTY HALL                                       | 16                                                                                                                                                                                                                                                                                                                     |
| LIBRARY/MEDIA CENTER                               | 4                                                                                                                                                                                                                                                                                                                      |
| MONTE CRISTO HALL                                  | 9                                                                                                                                                                                                                                                                                                                      |
| NIPPON BUSINESS INSTITUTE JAPANESE CULTURAL CENTER | 1                                                                                                                                                                                                                                                                                                                      |
| OLYMPUS HALL                                       | 3                                                                                                                                                                                                                                                                                                                      |
| PARKS STUDENT UNION                                | 5                                                                                                                                                                                                                                                                                                                      |
| RAINIER HALL                                       | 2                                                                                                                                                                                                                                                                                                                      |
| SHUKSAN HALL                                       | 13                                                                                                                                                                                                                                                                                                                     |
| STUDENT HOUSING<br>LONA VISTA APARTMENTS           | 17                                                                                                                                                                                                                                                                                                                     |
| WHITEHORSE HALL                                    | 12                                                                                                                                                                                                                                                                                                                     |
|                                                    | EARLY LEARNING CENTER FITNESS CENTER GLACIER HALL GRAY WOLF HALL INDEX HALL HENRY M. JACKSON CONFERENCE CENTER LIBERTY HALL LIBRARY/MEDIA CENTER MONTE CRISTO HALL NIPPON BUSINESS INSTITUTE JAPANESE CULTURAL CENTER OLYMPUS HALL PARKS STUDENT UNION RAINIER HALL SHUKSAN HALL STUDENT HOUSING LONA VISTA APARTMENTS |