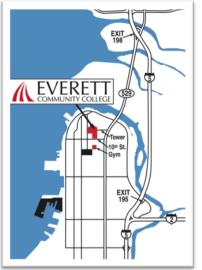

#### To reach us from I-5 Southbound

- Take Exit 198 and follow the highway south into Everett to Tower Street and turn right.
- Follow Tower Street two blocks and continue left to the main college entrance and campus parking to your right.

#### To reach us from I-5 Northbound

- Take Exit 195 and turn left onto E. Marine View Drive.
- Go one half mile to 16th Street and turn left.
- Follow 16th Street to Broadway.
- Turn right onto Broadway and continue to Tower Street and turn left.
- Follow Tower Street two blocks and continue left to the main college entrance and campus parking to your right

### To reach us from downtown Everett

- Take Broadway north to Tower Street and turn left.
- Follow Tower Street two blocks and continue left to the main college entrance and campus parking to your right.