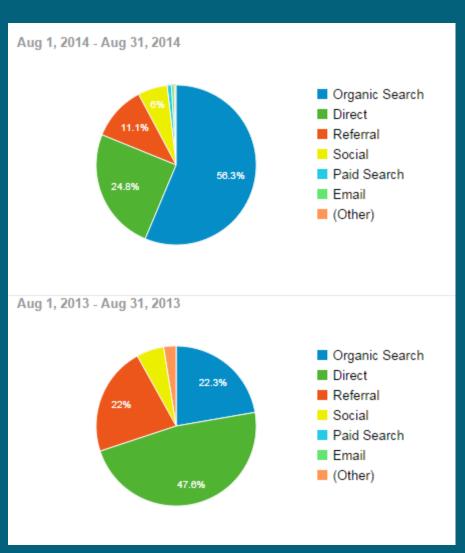

#### Before 2.0:

47% direct 22% is organic search

#### Post launch:

25% direct58% organic search

Mountaineers

Q

Web

**Images** 

Shopping

News