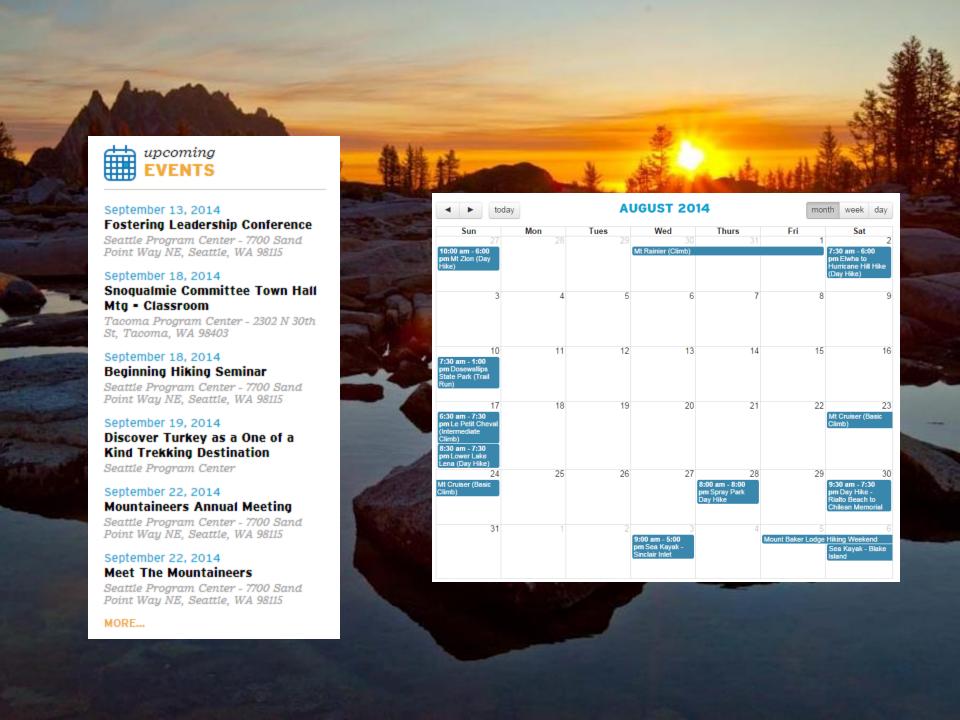

**EVENTS** ACTIVITIES

The Mountaineers can help you get outside for an evening, weekend, or entire season. We have lots of events, courses and activities to sign up for online at mountaineers.org. Below is just a sampling. Take a look at your schedule and join us for one (or many) of these great upcoming adventures: