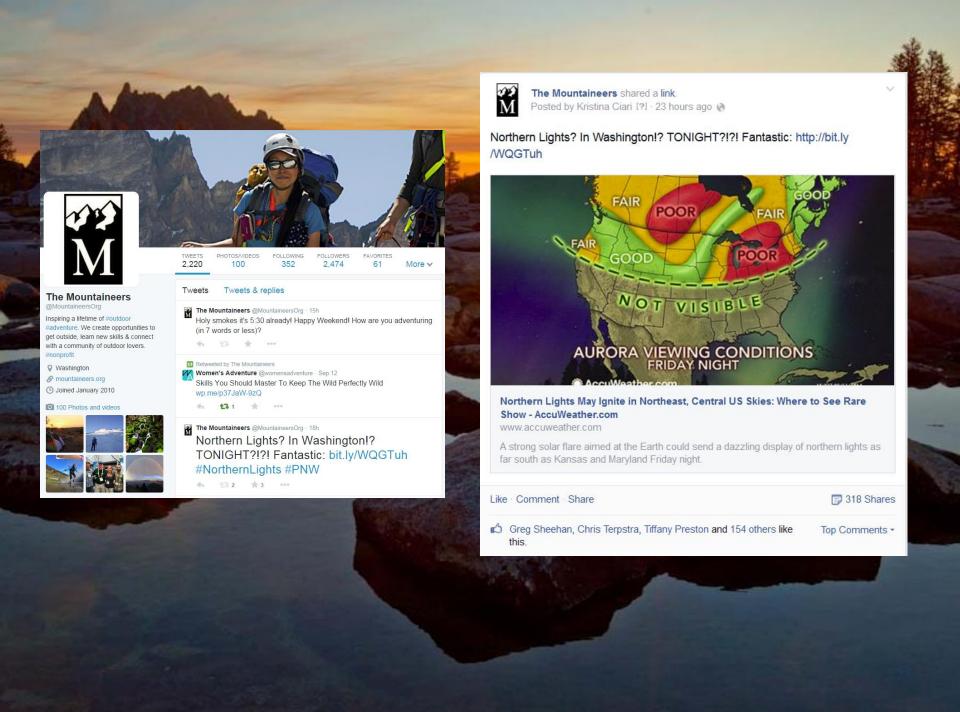

Want to know more? We've got blogs for that! Just search "website" using the little magnifying glass on any page of the site.