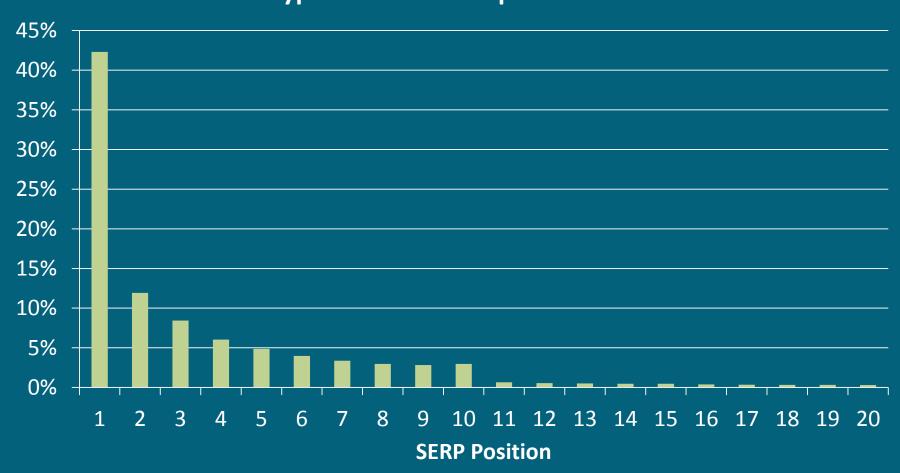

ove accounting reports including simplifying our chart of accounts                 | _         |            |
| 9    | Improve branch website calendar functionality                                          |           |            |
| 10   | Activity and Routes & Places Search with Map View  Spring 201                          |           | 3+         |
| 11   | Add functionality to allow course activities to charge a fee in addition to the course |           |            |
| 12   | Add volunteer functionality and reporting                                              |           |            |

Want to know more? We've got blogs for that! Just search "website" using the little magnifying glass on any page of the site.







# Why Position Matters?

**Typical % Clickthru per Position** 



### Opportunity

Grow our search ranking to improve the number of people who can "organically discover" The Mountaineers. This will:

- Make more people aware of the awesome work we do
- Increase donor and member base
- Allow our courses and activities to come up first in search

The new website was already optimized for search engines, and we

just/need to keep creating great content!

### Why do we care?

In an average month, we have 20,000–30,000 unique people look

at our site.

#### Before 2.0:

47% direct 22% is organic search

#### Post launch:

25% direct58% organic search



Mountaineers

Q

Web

**Images** 

Shopping

News

More ▼

Videos

Search tools

About 2,410,000 results (0.53 seconds)

Ad related to Mountaineers (i)

#### mountaineers.org - Go Outside

www.mountaineers.o