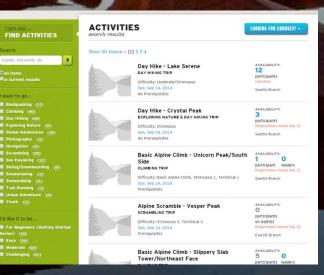

#### **Activity Search**

Activity Search. Activities are the heart of The Mountaineers ...

I want to go...

E Climbing (40)

Day Hiking (46)

E Exporing Nature (6)

Dioleal Adventures (16)

Photography (3)

Navigation (2)

E Scambling (29)

E Sca Kayaking (11)

Showshoarding (1)

Stewardship (3)

Trail Running (1)

Urban Adventure (6)

Votth (3)

I'd like it to be...