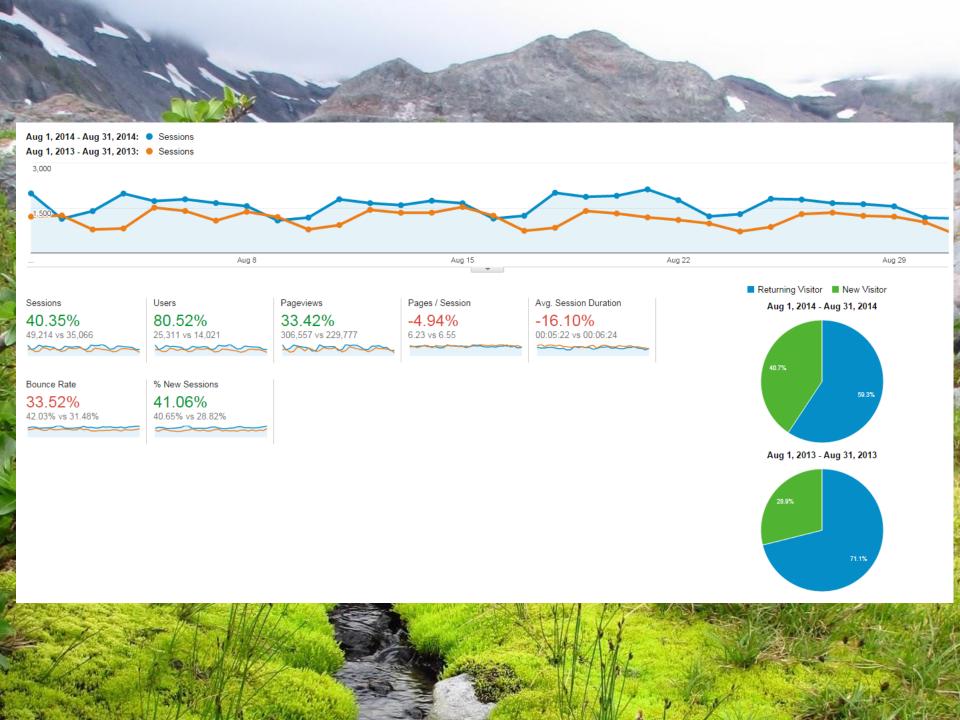

## **Engagement Improvements**

- Significant growth in our website's traffic!
- Since launch 1,000,000 (yes, one million) page views by 45,000 unique individuals
- Our <u>Find Activities</u> page received 12% of the total pages views with the <u>home page</u> not far behind at 10%
- 46% increase in pages views
- 17% increase in unique visitors