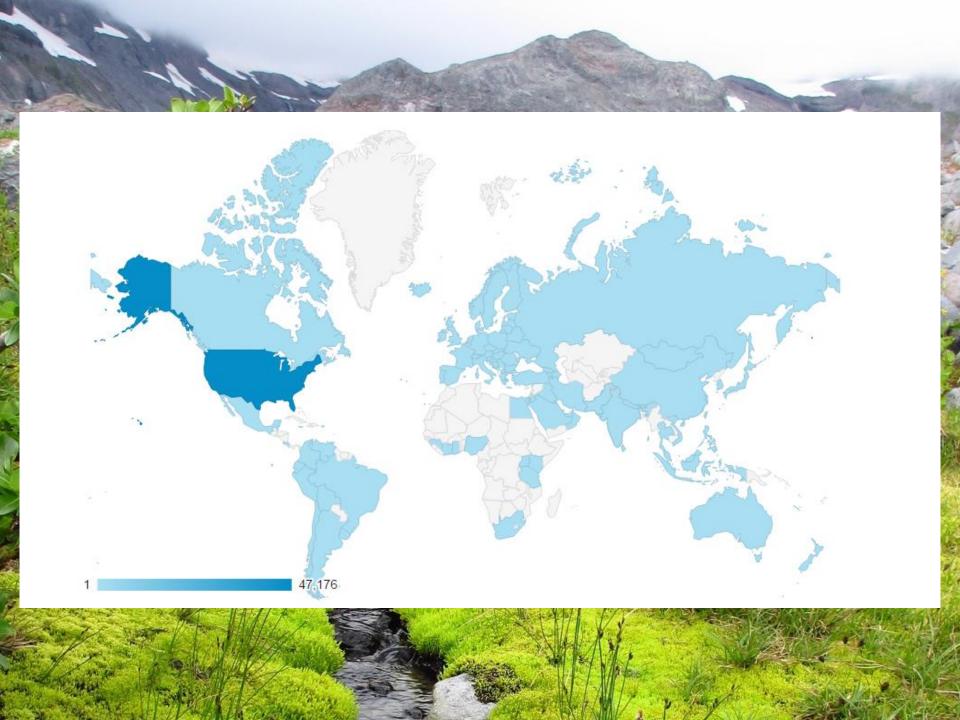

### Why do we care?

In an average month, we have 20,000–30,000 unique people look

at our site.