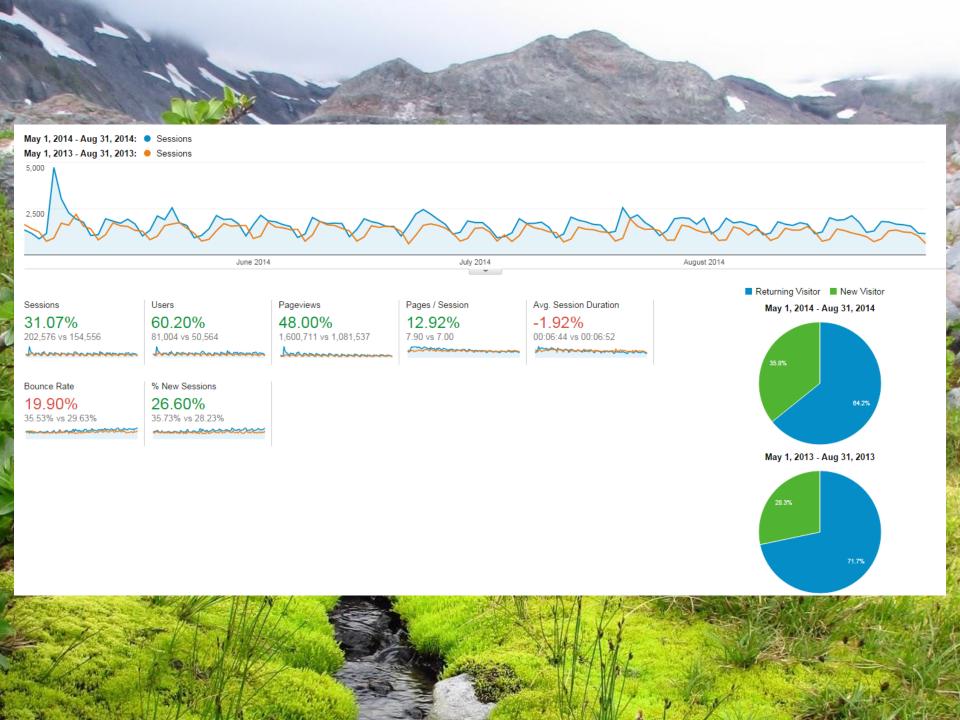

## **Engagement Improvements**

- Significant growth in our website's traffic!
- Since launch 1,000,000 (yes, one million) page views by 45,000 unique individuals
- Our <u>Find Activities</u> page received 12% of the total pages views with the <u>home page</u> not far behind at 10%
- 46% increase in pages views
- 17% increase in unique visitors