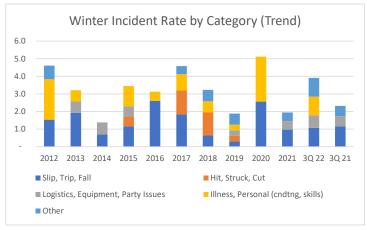

| Water Incident Rates by Category   | (Kayaking ar | Through Sept 2022 |      |      |      |      |      |      |      |      |       |       |
|------------------------------------|--------------|-------------------|------|------|------|------|------|------|------|------|-------|-------|
|                                    | 2012         | 2013              | 2014 | 2015 | 2016 | 2017 | 2018 | 2019 | 2020 | 2021 | 3Q 22 | 3Q 21 |
| Slip, Trip, Fall                   | 1.5          | 1.9               | 0.7  | 1.2  | 2.6  | 1.8  | 0.6  | 0.3  | 2.6  | 1.0  | 1.1   | 1.2   |
| Hit, Struck, Cut                   | -            | -                 | -    | 0.6  | -    | 1.4  | 1.3  | 0.3  | -    | -    | -     | -     |
| Logistics, Equipment, Party Issues | -            | 0.6               | 0.7  | 0.6  | -    | -    | -    | 0.3  | -    | 0.5  | 0.7   | 0.6   |
| Illness, Personal (cndtng, skills) | 2.3          | 0.6               | -    | 1.2  | 0.5  | 0.9  | 0.6  | 0.3  | 2.6  | -    | 1.1   | -     |
| Other                              | 0.8          | -                 | -    | -    | -    | 0.5  | 0.6  | 0.6  | -    | 0.5  | 1.1   | 0.6   |
| Total                              | 4.6          | 3.2               | 1.4  | 3.5  | 3.1  | 4.6  | 3.2  | 1.9  | 5.1  | 1.9  | 3.9   | 2.3   |
| Slip, Trip, Fall                   | 33%          | 60%               | 50%  | 33%  | 83%  | 40%  | 20%  | 17%  | 50%  | 50%  | 27%   | 50%   |
| Hit, Struck, Cut                   | 0%           | 0%                | 0%   | 17%  | 0%   | 30%  | 40%  | 17%  | 0%   | 0%   | 0%    | 0%    |
| Logistics, Equipment, Party Issues | 0%           | 20%               | 50%  | 17%  | 0%   | 0%   | 0%   | 17%  | 0%   | 25%  | 18%   | 25%   |
| Illness, Personal (cndtng, skills) | 50%          | 20%               | 0%   | 33%  | 17%  | 20%  | 20%  | 17%  | 50%  | 0%   | 27%   | 0%    |