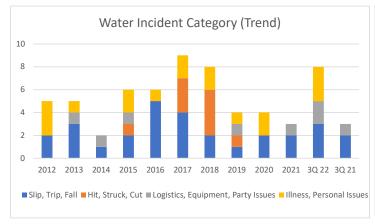

| Water Incidents by Category        | (Kayaking a | (Kayaking and Sailing) Through Sept 2022 |      |      |      |      |      |      |      |      |       |       |
|------------------------------------|-------------|------------------------------------------|------|------|------|------|------|------|------|------|-------|-------|
|                                    | 2012        | 2013                                     | 2014 | 2015 | 2016 | 2017 | 2018 | 2019 | 2020 | 2021 | 3Q 22 | 3Q 21 |
| Slip, Trip, Fall                   | 2           | 3                                        | 1    | 2    | 5    | 4    | 2    | 1    | 2    | 2    | 3     | 2     |
| Hit, Struck, Cut                   | 0           | 0                                        | 0    | 1    | 0    | 3    | 4    | 1    | 0    | 0    | 0     | 0     |
| Logistics, Equipment, Party Issues | 0           | 1                                        | 1    | 1    | 0    | 0    | 0    | 1    | 0    | 1    | 2     | 1     |
| Illness, Personal Issues           | 3           | 1                                        | 0    | 2    | 1    | 2    | 2    | 1    | 2    | 0    | 3     | 0     |
| Other                              | 1           | 0                                        | 0    | 0    | 0    | 1    | 2    | 2    | 0    | 1    | 3     | 1     |
| Total                              | 6           | 5                                        | 2    | 6    | 6    | 10   | 10   | 6    | 4    | 4    | 11    | 4     |
| Slip, Trip, Fall %                 | 33%         | 60%                                      | 50%  | 33%  | 83%  | 40%  | 20%  | 17%  | 50%  | 50%  | 27%   | 50%   |
| Hit, Struck, Cut %                 | 0%          | 0%                                       | 0%   | 17%  | 0%   | 30%  | 40%  | 17%  | 0%   | 0%   | 0%    | 0%    |
| Logistics, Eqpmt, Party Issues %   | 0%          | 20%                                      | 50%  | 17%  | 0%   | 0%   | 0%   | 17%  | 0%   | 25%  | 18%   | 25%   |
| Illness, Personal Issues %         | 50%         | 20%                                      | 0%   | 33%  | 17%  | 20%  | 20%  | 17%  | 50%  | 0%   | 27%   | 0%    |