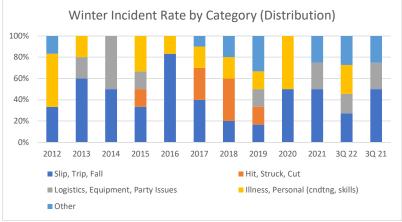

| Water Incident Rates by Category   | (Kayaking ar | Through Sept 2022 |      |      |      |      |      |      |      |      |       |       |
|------------------------------------|--------------|-------------------|------|------|------|------|------|------|------|------|-------|-------|
|                                    | 2012         | 2013              | 2014 | 2015 | 2016 | 2017 | 2018 | 2019 | 2020 | 2021 | 3Q 22 | 3Q 21 |
| Slip, Trip, Fall                   | 1.5          | 1.9               | 0.7  | 1.2  | 2.6  | 1.8  | 0.6  | 0.3  | 2.6  | 1.0  | 1.1   | 1.2   |
| Hit, Struck, Cut                   | -            | -                 | -    | 0.6  | -    | 1.4  | 1.3  | 0.3  | -    | -    | -     | -     |
| Logistics, Equipment, Party Issues | -            | 0.6               | 0.7  | 0.6  | -    | -    | -    | 0.3  | -    | 0.5  | 0.7   | 0.6   |
| Illness, Personal (cndtng, skills) | 2.3          | 0.6               | -    | 1.2  | 0.5  | 0.9  | 0.6  | 0.3  | 2.6  | -    | 1.1   | -     |
| Other                              | 0.8          | -                 | -    | -    | -    | 0.5  | 0.6  | 0.6  | -    | 0.5  | 1.1   | 0.6   |
| Total                              | 4.6          | 3.2               | 1.4  | 3.5  | 3.1  | 4.6  | 3.2  | 1.9  | 5.1  | 1.9  | 3.9   | 2.3   |
| Slip, Trip, Fall                   | 33%          | 60%               | 50%  | 33%  | 83%  | 40%  | 20%  | 17%  | 50%  | 50%  | 27%   | 50%   |
| Hit, Struck, Cut                   | 0%           | 0%                | 0%   | 17%  | 0%   | 30%  | 40%  | 17%  | 0%   | 0%   | 0%    | 0%    |
| Logistics, Equipment, Party Issues | 0%           | 20%               | 50%  | 17%  | 0%   | 0%   | 0%   | 17%  | 0%   | 25%  | 18%   | 25%   |
| Illness, Personal (cndtng, skills) | 50%          | 20%               | 0%   | 33%  | 17%  | 20%  | 20%  | 17%  | 50%  | 0%   | 27%   | 0%    |