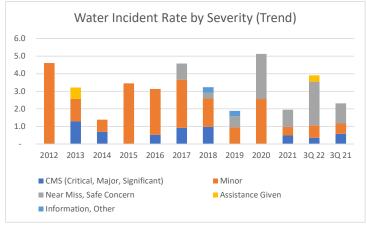

| Water Incident Rates by Severity   | (Kayaking a | nd Sailing) |      |      |      |      | Through Sept 2022 |      |      |      |       |       |  |
|------------------------------------|-------------|-------------|------|------|------|------|-------------------|------|------|------|-------|-------|--|
|                                    | 2012        | 2013        | 2014 | 2015 | 2016 | 2017 | 2018              | 2019 | 2020 | 2021 | 3Q 22 | 3Q 21 |  |
| CMS (Critical, Major, Significant) | -           | 1.3         | 0.7  | -    | 0.5  | 0.9  | 1.0               | -    | -    | 0.5  | 0.4   | 0.6   |  |
| Minor                              | 4.6         | 1.3         | 0.7  | 3.5  | 2.6  | 2.7  | 1.6               | 0.9  | 2.6  | 0.5  | 0.7   | 0.6   |  |
| Near Miss, Safe Concern            | -           | -           | -    | -    | -    | 0.9  | 0.3               | 0.6  | 2.6  | 1.0  | 2.5   | 1.2   |  |
| Assistance Given                   | -           | 0.6         | -    | -    | -    | -    | -                 | -    | -    | -    | 0.4   | -     |  |
| Information, Other                 | -           | -           | -    | -    | -    | -    | 0.3               | 0.3  | -    | -    | -     | -     |  |
| Total                              | 4.6         | 3.2         | 1.4  | 3.5  | 3.1  | 4.6  | 3.2               | 1.9  | 5.1  | 1.9  | 3.9   | 2.3   |  |
| CMS (Critical, Major, Significant) | 0%          | 40%         | 50%  | 0%   | 17%  | 20%  | 30%               | 0%   | 0%   | 25%  | 9%    | 25%   |  |
| Minor                              | 100%        | 40%         | 50%  | 100% | 83%  | 60%  | 50%               | 50%  | 50%  | 25%  | 18%   | 25%   |  |
| Near Miss, Safe Concern            | 0%          | 0%          | 0%   | 0%   | 0%   | 20%  | 10%               | 33%  | 50%  | 50%  | 64%   | 50%   |  |
| Assistance Given                   | 0%          | 20%         | 0%   | 0%   | 0%   | 0%   | 0%                | 0%   | 0%   | 0%   | 9%    | 0%    |  |