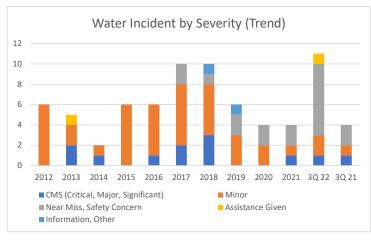

25%

27%

25%

10%

| Water Incidents by Severity        | (Kayaking and Sailing) Through Sept 2022 |      |      |      |      |      |      |      |      |      |       |       |
|------------------------------------|------------------------------------------|------|------|------|------|------|------|------|------|------|-------|-------|
|                                    | 2012                                     | 2013 | 2014 | 2015 | 2016 | 2017 | 2018 | 2019 | 2020 | 2021 | 3Q 22 | 3Q 21 |
| CMS (Critical, Major, Significant) | 0                                        | 2    | 1    | 0    | 1    | 2    | 3    | 0    | 0    | 1    | 1     | 1     |
| Minor                              | 6                                        | 2    | 1    | 6    | 5    | 6    | 5    | 3    | 2    | 1    | 2     | 1     |
| Near Miss, Safety Concern          | 0                                        | 0    | 0    | 0    | 0    | 2    | 1    | 2    | 2    | 2    | 7     | 2     |
| Assistance Given                   | 0                                        | 1    | 0    | 0    | 0    | 0    | 0    | 0    | 0    | 0    | 1     | 0     |
| Information, Other                 | 0                                        | 0    | 0    | 0    | 0    | 0    | 1    | 1    | 0    | 0    | 0     | 0     |
| Total                              | 6                                        | 5    | 2    | 6    | 6    | 10   | 10   | 6    | 4    | 4    | 11    | 4     |
| CMS %                              | 0%                                       | 40%  | 50%  | 0%   | 17%  | 20%  | 30%  | 0%   | 0%   | 25%  | 9%    | 25%   |
| Minor %                            | 100%                                     | 40%  | 50%  | 100% | 83%  | 60%  | 50%  | 50%  | 50%  | 25%  | 18%   | 25%   |
| Near Miss, Safety Concern %        | 0%                                       | 0%   | 0%   | 0%   | 0%   | 20%  | 10%  | 33%  | 50%  | 50%  | 64%   | 50%   |
| Assistance Given %                 | 0%                                       | 20%  | 0%   | 0%   | 0%   | 0%   | 0%   | 0%   | 0%   | 0%   | 9%    | 0%    |
| Information, Other %               | 0%                                       | 0%   | 0%   | 0%   | 0%   | 0%   | 10%  | 17%  | 0%   | 0%   | 0%    | 0%    |