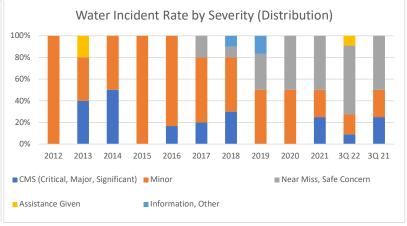

| Water Incident Rates by Severity   | (Kayaking a | nd Sailing) |      |      |      |      | Through Sept 2022 |      |      |      |       |       |  |
|------------------------------------|-------------|-------------|------|------|------|------|-------------------|------|------|------|-------|-------|--|
|                                    | 2012        | 2013        | 2014 | 2015 | 2016 | 2017 | 2018              | 2019 | 2020 | 2021 | 3Q 22 | 3Q 21 |  |
| CMS (Critical, Major, Significant) | -           | 1.3         | 0.7  | -    | 0.5  | 0.9  | 1.0               | -    | -    | 0.5  | 0.4   | 0.6   |  |
| Minor                              | 4.6         | 1.3         | 0.7  | 3.5  | 2.6  | 2.7  | 1.6               | 0.9  | 2.6  | 0.5  | 0.7   | 0.6   |  |
| Near Miss, Safe Concern            | -           | -           | -    | -    | -    | 0.9  | 0.3               | 0.6  | 2.6  | 1.0  | 2.5   | 1.2   |  |
| Assistance Given                   | -           | 0.6         | -    | -    | -    | -    | -                 | -    | -    | -    | 0.4   | -     |  |
| Information, Other                 | -           | -           | -    | -    | -    | -    | 0.3               | 0.3  | -    | -    | -     | -     |  |
| Total                              | 4.6         | 3.2         | 1.4  | 3.5  | 3.1  | 4.6  | 3.2               | 1.9  | 5.1  | 1.9  | 3.9   | 2.3   |  |
| CMS (Critical, Major, Significant) | 0%          | 40%         | 50%  | 0%   | 17%  | 20%  | 30%               | 0%   | 0%   | 25%  | 9%    | 25%   |  |
| Minor                              | 100%        | 40%         | 50%  | 100% | 83%  | 60%  | 50%               | 50%  | 50%  | 25%  | 18%   | 25%   |  |
| Near Miss, Safe Concern            | 0%          | 0%          | 0%   | 0%   | 0%   | 20%  | 10%               | 33%  | 50%  | 50%  | 64%   | 50%   |  |
| Assistance Given                   | 0%          | 20%         | 0%   | 0%   | 0%   | 0%   | 0%                | 0%   | 0%   | 0%   | 9%    | 0%    |  |