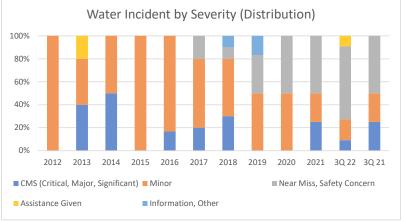

25%

27%

25%

10%

| Water Incidents by Severity        | (Kayaking and Sailing) Through Sept 2022 |      |      |      |      |      |      |      |      |      |       |       |
|------------------------------------|------------------------------------------|------|------|------|------|------|------|------|------|------|-------|-------|
|                                    | 2012                                     | 2013 | 2014 | 2015 | 2016 | 2017 | 2018 | 2019 | 2020 | 2021 | 3Q 22 | 3Q 21 |
| CMS (Critical, Major, Significant) | 0                                        | 2    | 1    | 0    | 1    | 2    | 3    | 0    | 0    | 1    | 1     | 1     |
| Minor                              | 6                                        | 2    | 1    | 6    | 5    | 6    | 5    | 3    | 2    | 1    | 2     | 1     |
| Near Miss, Safety Concern          | 0                                        | 0    | 0    | 0    | 0    | 2    | 1    | 2    | 2    | 2    | 7     | 2     |
| Assistance Given                   | 0                                        | 1    | 0    | 0    | 0    | 0    | 0    | 0    | 0    | 0    | 1     | 0     |
| Information, Other                 | 0                                        | 0    | 0    | 0    | 0    | 0    | 1    | 1    | 0    | 0    | 0     | 0     |
| Total                              | 6                                        | 5    | 2    | 6    | 6    | 10   | 10   | 6    | 4    | 4    | 11    | 4     |
| CMS %                              | 0%                                       | 40%  | 50%  | 0%   | 17%  | 20%  | 30%  | 0%   | 0%   | 25%  | 9%    | 25%   |
| Minor %                            | 100%                                     | 40%  | 50%  | 100% | 83%  | 60%  | 50%  | 50%  | 50%  | 25%  | 18%   | 25%   |
| Near Miss, Safety Concern %        | 0%                                       | 0%   | 0%   | 0%   | 0%   | 20%  | 10%  | 33%  | 50%  | 50%  | 64%   | 50%   |
| Assistance Given %                 | 0%                                       | 20%  | 0%   | 0%   | 0%   | 0%   | 0%   | 0%   | 0%   | 0%   | 9%    | 0%    |
| Information, Other %               | 0%                                       | 0%   | 0%   | 0%   | 0%   | 0%   | 10%  | 17%  | 0%   | 0%   | 0%    | 0%    |