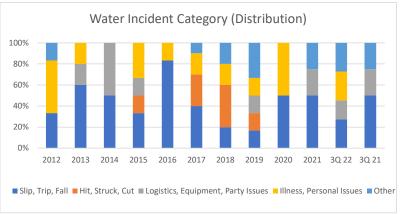

| Water Incidents by Category        | (Kayaking a | (Kayaking and Sailing) Through Sept 2022 |      |      |      |      |      |      |      |      |       |       |
|------------------------------------|-------------|------------------------------------------|------|------|------|------|------|------|------|------|-------|-------|
|                                    | 2012        | 2013                                     | 2014 | 2015 | 2016 | 2017 | 2018 | 2019 | 2020 | 2021 | 3Q 22 | 3Q 21 |
| Slip, Trip, Fall                   | 2           | 3                                        | 1    | 2    | 5    | 4    | 2    | 1    | 2    | 2    | 3     | 2     |
| Hit, Struck, Cut                   | 0           | 0                                        | 0    | 1    | 0    | 3    | 4    | 1    | 0    | 0    | 0     | 0     |
| Logistics, Equipment, Party Issues | 0           | 1                                        | 1    | 1    | 0    | 0    | 0    | 1    | 0    | 1    | 2     | 1     |
| Illness, Personal Issues           | 3           | 1                                        | 0    | 2    | 1    | 2    | 2    | 1    | 2    | 0    | 3     | 0     |
| Other                              | 1           | 0                                        | 0    | 0    | 0    | 1    | 2    | 2    | 0    | 1    | 3     | 1     |
| Total                              | 6           | 5                                        | 2    | 6    | 6    | 10   | 10   | 6    | 4    | 4    | 11    | 4     |
| Slip, Trip, Fall %                 | 33%         | 60%                                      | 50%  | 33%  | 83%  | 40%  | 20%  | 17%  | 50%  | 50%  | 27%   | 50%   |
| Hit, Struck, Cut %                 | 0%          | 0%                                       | 0%   | 17%  | 0%   | 30%  | 40%  | 17%  | 0%   | 0%   | 0%    | 0%    |
| Logistics, Eqpmt, Party Issues %   | 0%          | 20%                                      | 50%  | 17%  | 0%   | 0%   | 0%   | 17%  | 0%   | 25%  | 18%   | 25%   |
| Illness, Personal Issues %         | 50%         | 20%                                      | 0%   | 33%  | 17%  | 20%  | 20%  | 17%  | 50%  | 0%   | 27%   | 0%    |