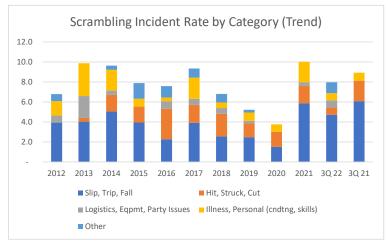

Scrambling Incident Rates by Category Through Sept 2022

|                                    | 2012 | 2013 | 2014 | 2015 | 2016 | 2017 | 2018 | 2019 | 2020 | 2021 | 3Q 22 | 3Q 21 |
|------------------------------------|------|------|------|------|------|------|------|------|------|------|-------|-------|
| Slip, Trip, Fall                   | 3.9  | 4.0  | 5.0  | 3.9  | 2.3  | 3.9  | 2.6  | 2.5  | 1.5  | 5.9  | 4.7   | 6.1   |
| Hit, Struck, Cut                   | -    | 0.4  | 1.7  | 1.6  | 3.0  | 1.8  | 2.3  | 1.4  | 1.5  | 1.7  | 0.7   | 2.0   |
| Logistics, Eqpmt, Party Issues     | 0.7  | 2.2  | 0.4  | -    | 0.8  | 0.6  | 0.6  | 0.3  | -    | 0.3  | 0.7   | -     |
| Illness, Personal (cndtng, skills) | 1.4  | 3.3  | 2.1  | 0.8  | 0.4  | 2.1  | 0.6  | 0.8  | 0.8  | 2.1  | 0.7   | 0.8   |
| Other                              | 0.7  | -    | 0.4  | 1.6  | 1.1  | 0.9  | 0.9  | 0.3  | -    | -    | 1.1   | -     |
| Total                              | 6.8  | 9.9  | 9.6  | 7.9  | 7.6  | 9.3  | 6.8  | 5.2  | 3.8  | 10.0 | 8.0   | 8.9   |
| Slip, Trip, Fall                   | 58%  | 41%  | 52%  | 50%  | 30%  | 42%  | 38%  | 47%  | 40%  | 59%  | 59%   | 68%   |
| Hit, Struck, Cut                   | 0%   | 4%   | 17%  | 20%  | 40%  | 19%  | 33%  | 26%  | 40%  | 17%  | 9%    | 23%   |
| Logistics, Eqpmt, Party Issues     | 11%  | 22%  | 4%   | 0%   | 10%  | 6%   | 8%   | 5%   | 0%   | 3%   | 9%    | 0%    |
| Illness, Personal (cndtng, skills) | 21%  | 33%  | 22%  | 10%  | 5%   | 23%  | 8%   | 16%  | 20%  | 21%  | 9%    | 9%    |
| Other                              | 11%  | 0%   | 4%   | 20%  | 15%  | 10%  | 13%  | 5%   | 0%   | 0%   | 14%   | 0%    |