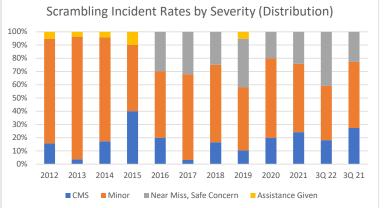

Scrambling Incident Rates by Severity

Through Sept 2022

|                         | 2012 | 2013 | 2014 | 2015 | 2016 | 2017 | 2018 | 2019 | 2020 | 2021 | 3Q 22 | 3Q 21 |
|-------------------------|------|------|------|------|------|------|------|------|------|------|-------|-------|
| CMS                     | 1.1  | 0.4  | 1.7  | 3.2  | 1.5  | 0.3  | 1.1  | 0.5  | 0.8  | 2.4  | 1.4   | 2.4   |
| Minor                   | 5.4  | 9.2  | 7.5  | 3.9  | 3.8  | 6.0  | 4.0  | 2.5  | 2.3  | 5.2  | 3.3   | 4.5   |
| Near Miss, Safe Concern | -    | -    | -    | -    | 2.3  | 3.0  | 1.7  | 1.9  | 0.8  | 2.4  | 3.3   | 2.0   |
| Assistance Given        | 0.4  | 0.4  | 0.4  | 0.8  | -    | -    | -    | 0.3  | -    | -    | -     | -     |
| Information, Other      | -    | -    | -    | -    | -    | -    | -    | -    | -    | -    | -     | -     |
| Total                   | 6.8  | 9.9  | 9.6  | 7.9  | 7.6  | 9.3  | 6.8  | 5.2  | 3.8  | 10.0 | 8.0   | 8.9   |
| CMS                     | 16%  | 4%   | 17%  | 40%  | 20%  | 3%   | 17%  | 11%  | 20%  | 24%  | 18%   | 27%   |
| Minor                   | 79%  | 93%  | 78%  | 50%  | 50%  | 65%  | 58%  | 47%  | 60%  | 52%  | 41%   | 50%   |
| Near Miss, Safe Concern | 0%   | 0%   | 0%   | 0%   | 30%  | 32%  | 25%  | 37%  | 20%  | 24%  | 41%   | 23%   |
| Assistance Given        | 5%   | 4%   | 4%   | 10%  | 0%   | 0%   | 0%   | 5%   | 0%   | 0%   | 0%    | 0%    |
| Information, Other      | 0%   | 0%   | 0%   | 0%   | 0%   | 0%   | 0%   | 0%   | 0%   | 0%   | 0%    | 0%    |