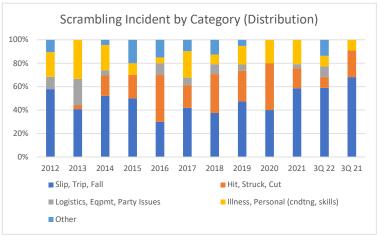

Scrambling Incidents by Category Through Sept 2022

|                                     | 2012 | 2013 | 2014 | 2015 | 2016 | 2017 | 2018 | 2019 | 2020 | 2021 | 3Q 22 | 3Q 21 |
|-------------------------------------|------|------|------|------|------|------|------|------|------|------|-------|-------|
| Slip, Trip, Fall                    | 11   | 11   | 12   | 10   | 6    | 13   | 9    | 9    | 2    | 17   | 13    | 15    |
| Hit, Struck, Cut                    | 0    | 1    | 4    | 4    | 8    | 6    | 8    | 5    | 2    | 5    | 2     | 5     |
| Logistics, Eqpmt, Party Issues      | 2    | 6    | 1    | 0    | 2    | 2    | 2    | 1    | 0    | 1    | 2     | 0     |
| Illness, Personal (cndtng, skills)  | 4    | 9    | 5    | 2    | 1    | 7    | 2    | 3    | 1    | 6    | 2     | 2     |
| Other                               | 2    | 0    | 1    | 4    | 3    | 3    | 3    | 1    | 0    | 0    | 3     | 0     |
| Total                               | 19   | 27   | 23   | 20   | 20   | 31   | 24   | 19   | 5    | 29   | 22    | 22    |
| Slip, Trip, Fall %                  | 58%  | 41%  | 52%  | 50%  | 30%  | 42%  | 38%  | 47%  | 40%  | 59%  | 59%   | 68%   |
| Hit, Struck, Cut %                  | 0%   | 4%   | 17%  | 20%  | 40%  | 19%  | 33%  | 26%  | 40%  | 17%  | 9%    | 23%   |
| Logistics, Eqpt, Party Issues %     | 11%  | 22%  | 4%   | 0%   | 10%  | 6%   | 8%   | 5%   | 0%   | 3%   | 9%    | 0%    |
| Illness, Personal (cdtng, skills) % | 21%  | 33%  | 22%  | 10%  | 5%   | 23%  | 8%   | 16%  | 20%  | 21%  | 9%    | 9%    |