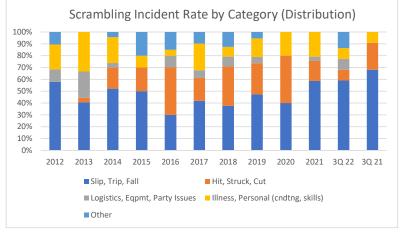

Scrambling Incident Rates by Category Through Sept 2022

|                                    | 2012 | 2013 | 2014 | 2015 | 2016 | 2017 | 2018 | 2019 | 2020 | 2021 | 3Q 22 | 3Q 21 |
|------------------------------------|------|------|------|------|------|------|------|------|------|------|-------|-------|
| Slip, Trip, Fall                   | 3.9  | 4.0  | 5.0  | 3.9  | 2.3  | 3.9  | 2.6  | 2.5  | 1.5  | 5.9  | 4.7   | 6.1   |
| Hit, Struck, Cut                   | -    | 0.4  | 1.7  | 1.6  | 3.0  | 1.8  | 2.3  | 1.4  | 1.5  | 1.7  | 0.7   | 2.0   |
| Logistics, Eqpmt, Party Issues     | 0.7  | 2.2  | 0.4  | -    | 0.8  | 0.6  | 0.6  | 0.3  | -    | 0.3  | 0.7   | -     |
| Illness, Personal (cndtng, skills) | 1.4  | 3.3  | 2.1  | 0.8  | 0.4  | 2.1  | 0.6  | 0.8  | 0.8  | 2.1  | 0.7   | 0.8   |
| Other                              | 0.7  | -    | 0.4  | 1.6  | 1.1  | 0.9  | 0.9  | 0.3  | -    | -    | 1.1   | -     |
| Total                              | 6.8  | 9.9  | 9.6  | 7.9  | 7.6  | 9.3  | 6.8  | 5.2  | 3.8  | 10.0 | 8.0   | 8.9   |
| Slip, Trip, Fall                   | 58%  | 41%  | 52%  | 50%  | 30%  | 42%  | 38%  | 47%  | 40%  | 59%  | 59%   | 68%   |
| Hit, Struck, Cut                   | 0%   | 4%   | 17%  | 20%  | 40%  | 19%  | 33%  | 26%  | 40%  | 17%  | 9%    | 23%   |
| Logistics, Eqpmt, Party Issues     | 11%  | 22%  | 4%   | 0%   | 10%  | 6%   | 8%   | 5%   | 0%   | 3%   | 9%    | 0%    |
| Illness, Personal (cndtng, skills) | 21%  | 33%  | 22%  | 10%  | 5%   | 23%  | 8%   | 16%  | 20%  | 21%  | 9%    | 9%    |
| Other                              | 11%  | 0%   | 4%   | 20%  | 15%  | 10%  | 13%  | 5%   | 0%   | 0%   | 14%   | 0%    |