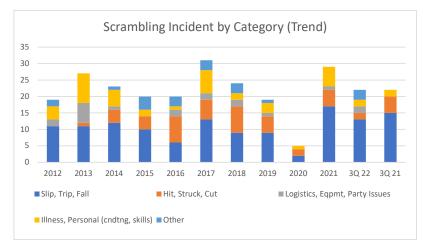

Scrambling Incidents by Category Through Sept 2022

|                                     | 2012 | 2013 | 2014 | 2015 | 2016 | 2017 | 2018 | 2019 | 2020 | 2021 | 3Q 22 | 3Q 21 |
|-------------------------------------|------|------|------|------|------|------|------|------|------|------|-------|-------|
| Slip, Trip, Fall                    | 11   | 11   | 12   | 10   | 6    | 13   | 9    | 9    | 2    | 17   | 13    | 15    |
| Hit, Struck, Cut                    | 0    | 1    | 4    | 4    | 8    | 6    | 8    | 5    | 2    | 5    | 2     | 5     |
| Logistics, Eqpmt, Party Issues      | 2    | 6    | 1    | 0    | 2    | 2    | 2    | 1    | 0    | 1    | 2     | 0     |
| Illness, Personal (cndtng, skills)  | 4    | 9    | 5    | 2    | 1    | 7    | 2    | 3    | 1    | 6    | 2     | 2     |
| Other                               | 2    | 0    | 1    | 4    | 3    | 3    | 3    | 1    | 0    | 0    | 3     | 0     |
| Total                               | 19   | 27   | 23   | 20   | 20   | 31   | 24   | 19   | 5    | 29   | 22    | 22    |
| Slip, Trip, Fall %                  | 58%  | 41%  | 52%  | 50%  | 30%  | 42%  | 38%  | 47%  | 40%  | 59%  | 59%   | 68%   |
| Hit, Struck, Cut %                  | 0%   | 4%   | 17%  | 20%  | 40%  | 19%  | 33%  | 26%  | 40%  | 17%  | 9%    | 23%   |
| Logistics, Eqpt, Party Issues %     | 11%  | 22%  | 4%   | 0%   | 10%  | 6%   | 8%   | 5%   | 0%   | 3%   | 9%    | 0%    |
| Illness, Personal (cdtng, skills) % | 21%  | 33%  | 22%  | 10%  | 5%   | 23%  | 8%   | 16%  | 20%  | 21%  | 9%    | 9%    |