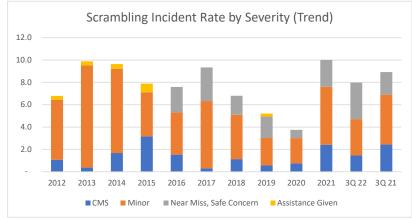

Scrambling Incident Rates by Severity

Through Sept 2022

|                         | 2012 | 2013 | 2014 | 2015 | 2016 | 2017 | 2018 | 2019 | 2020 | 2021 | 3Q 22 | 3Q 21 |
|-------------------------|------|------|------|------|------|------|------|------|------|------|-------|-------|
| CMS                     | 1.1  | 0.4  | 1.7  | 3.2  | 1.5  | 0.3  | 1.1  | 0.5  | 0.8  | 2.4  | 1.4   | 2.4   |
| Minor                   | 5.4  | 9.2  | 7.5  | 3.9  | 3.8  | 6.0  | 4.0  | 2.5  | 2.3  | 5.2  | 3.3   | 4.5   |
| Near Miss, Safe Concern | -    | -    | -    | -    | 2.3  | 3.0  | 1.7  | 1.9  | 0.8  | 2.4  | 3.3   | 2.0   |
| Assistance Given        | 0.4  | 0.4  | 0.4  | 0.8  | -    | -    | -    | 0.3  | -    | -    | -     | -     |
| Information, Other      | -    | -    | -    | -    | -    | -    | -    | -    | -    | -    | -     | -     |
| Total                   | 6.8  | 9.9  | 9.6  | 7.9  | 7.6  | 9.3  | 6.8  | 5.2  | 3.8  | 10.0 | 8.0   | 8.9   |
| CMS                     | 16%  | 4%   | 17%  | 40%  | 20%  | 3%   | 17%  | 11%  | 20%  | 24%  | 18%   | 27%   |
| Minor                   | 79%  | 93%  | 78%  | 50%  | 50%  | 65%  | 58%  | 47%  | 60%  | 52%  | 41%   | 50%   |
| Near Miss, Safe Concern | 0%   | 0%   | 0%   | 0%   | 30%  | 32%  | 25%  | 37%  | 20%  | 24%  | 41%   | 23%   |
| Assistance Given        | 5%   | 4%   | 4%   | 10%  | 0%   | 0%   | 0%   | 5%   | 0%   | 0%   | 0%    | 0%    |
| Information, Other      | 0%   | 0%   | 0%   | 0%   | 0%   | 0%   | 0%   | 0%   | 0%   | 0%   | 0%    | 0%    |