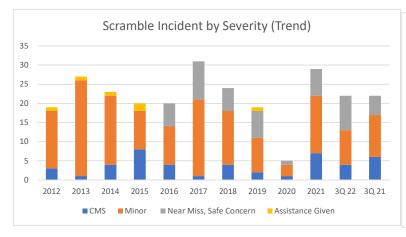

Scramble Incidents by Severity Through Sept 2022

|                           | 2012 | 2013 | 2014 | 2015 | 2016 | 2017 | 2018 | 2019 | 2020 | 2021 | 3Q 22 | 3Q 21 |
|---------------------------|------|------|------|------|------|------|------|------|------|------|-------|-------|
| CMS                       | 3    | 1    | 4    | 8    | 4    | 1    | 4    | 2    | 1    | 7    | 4     | 6     |
| Minor                     | 15   | 25   | 18   | 10   | 10   | 20   | 14   | 9    | 3    | 15   | 9     | 11    |
| Near Miss, Safe Concern   | 0    | 0    | 0    | 0    | 6    | 10   | 6    | 7    | 1    | 7    | 9     | 5     |
| Assistance Given          | 1    | 1    | 1    | 2    | 0    | 0    | 0    | 1    | 0    | 0    | 0     | 0     |
| Information, Other        | 0    | 0    | 0    | 0    | 0    | 0    | 0    | 0    | 0    | 0    | 0     | 0     |
| Total                     | 19   | 27   | 23   | 20   | 20   | 31   | 24   | 19   | 5    | 29   | 22    | 22    |
| CMS %                     | 16%  | 4%   | 17%  | 40%  | 20%  | 3%   | 17%  | 11%  | 20%  | 24%  | 18%   | 27%   |
| Minor %                   | 79%  | 93%  | 78%  | 50%  | 50%  | 65%  | 58%  | 47%  | 60%  | 52%  | 41%   | 50%   |
| Near Miss, Safe Concern % | 0%   | 0%   | 0%   | 0%   | 30%  | 32%  | 25%  | 37%  | 20%  | 24%  | 41%   | 23%   |
| Assistance Given %        | 5%   | 4%   | 4%   | 10%  | 0%   | 0%   | 0%   | 5%   | 0%   | 0%   | 0%    | 0%    |
| Information, Other %      | 0%   | 0%   | 0%   | 0%   | 0%   | 0%   | 0%   | 0%   | 0%   | 0%   | 0%    | 0%    |