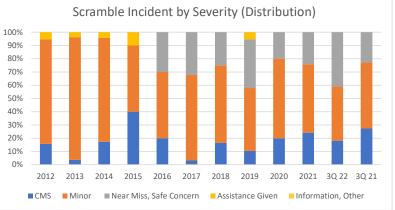

Scramble Incidents by Severity Through Sept 2022

|                           | 2012 | 2013 | 2014 | 2015 | 2016 | 2017 | 2018 | 2019 | 2020 | 2021 | 3Q 22 | 3Q 21 |
|---------------------------|------|------|------|------|------|------|------|------|------|------|-------|-------|
| CMS                       | 3    | 1    | 4    | 8    | 4    | 1    | 4    | 2    | 1    | 7    | 4     | 6     |
| Minor                     | 15   | 25   | 18   | 10   | 10   | 20   | 14   | 9    | 3    | 15   | 9     | 11    |
| Near Miss, Safe Concern   | 0    | 0    | 0    | 0    | 6    | 10   | 6    | 7    | 1    | 7    | 9     | 5     |
| Assistance Given          | 1    | 1    | 1    | 2    | 0    | 0    | 0    | 1    | 0    | 0    | 0     | 0     |
| Information, Other        | 0    | 0    | 0    | 0    | 0    | 0    | 0    | 0    | 0    | 0    | 0     | 0     |
| Total                     | 19   | 27   | 23   | 20   | 20   | 31   | 24   | 19   | 5    | 29   | 22    | 22    |
| CMS %                     | 16%  | 4%   | 17%  | 40%  | 20%  | 3%   | 17%  | 11%  | 20%  | 24%  | 18%   | 27%   |
| Minor %                   | 79%  | 93%  | 78%  | 50%  | 50%  | 65%  | 58%  | 47%  | 60%  | 52%  | 41%   | 50%   |
| Near Miss, Safe Concern % | 0%   | 0%   | 0%   | 0%   | 30%  | 32%  | 25%  | 37%  | 20%  | 24%  | 41%   | 23%   |
| Assistance Given %        | 5%   | 4%   | 4%   | 10%  | 0%   | 0%   | 0%   | 5%   | 0%   | 0%   | 0%    | 0%    |
| Information, Other %      | 0%   | 0%   | 0%   | 0%   | 0%   | 0%   | 0%   | 0%   | 0%   | 0%   | 0%    | 0%    |