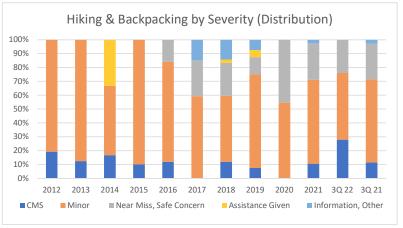

|                           | 2012 | 2013 | 2014 | 2015 | 2016 | 2017 | 2018 | 2019 | 2020 | 2021 | 3Q 22 | 3Q 21 |
|---------------------------|------|------|------|------|------|------|------|------|------|------|-------|-------|
| CMS                       | 5    | 4    | 1    | 1    | 3    | 0    | 5    | 3    | 0    | 4    | 7     | 4     |
| Minor                     | 21   | 28   | 3    | 9    | 18   | 16   | 20   | 27   | 6    | 23   | 12    | 21    |
| Near Miss, Safe Concern   | 0    | 0    | 0    | 0    | 4    | 7    | 10   | 5    | 5    | 10   | 6     | 9     |
| Assistance Given          | 0    | 0    | 2    | 0    | 0    | 0    | 1    | 2    | 0    | 0    | 0     | 0     |
| Information, Other        | 0    | 0    | 0    | 0    | 0    | 4    | 6    | 3    | 0    | 1    | 0     | 1     |
| Total                     | 26   | 32   | 6    | 10   | 25   | 27   | 42   | 40   | 11   | 38   | 25    | 35    |
| CMS %                     | 19%  | 13%  | 17%  | 10%  | 12%  | 0%   | 12%  | 8%   | 0%   | 11%  | 28%   | 11%   |
| Minor %                   | 81%  | 88%  | 50%  | 90%  | 72%  | 59%  | 48%  | 68%  | 55%  | 61%  | 48%   | 60%   |
| Near Miss, Safe Concern % | 0%   | 0%   | 0%   | 0%   | 16%  | 26%  | 24%  | 13%  | 45%  | 26%  | 24%   | 26%   |
| Assistance Given %        | 0%   | 0%   | 33%  | 0%   | 0%   | 0%   | 2%   | 5%   | 0%   | 0%   | 0%    | 0%    |
| Information, Other %      | 0%   | 0%   | 0%   | 0%   | 0%   | 15%  | 14%  | 8%   | 0%   | 3%   | 0%    | 3%    |