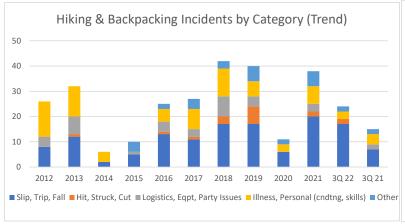

|                                         | 2012 | 2013 | 2014 | 2015 | 2016 | 2017 | 2018 | 2019 | 2020 | 2021 | 3Q 22 | 3Q 21 |
|-----------------------------------------|------|------|------|------|------|------|------|------|------|------|-------|-------|
| Slip, Trip, Fall                        | 8    | 12   | 2    | 5    | 13   | 11   | 17   | 17   | 6    | 20   | 17    | 7     |
| Hit, Struck, Cut                        |      | 1    |      |      | 1    | 1    | 3    | 7    |      | 2    | 2     | 0     |
| Logistics, Eqpt, Party Issues           | 4    | 7    |      | 1    | 4    | 3    | 8    | 4    |      | 3    |       | 2     |
| Illness, Personal (cndtng, skills)      | 14   | 12   | 4    |      | 5    | 8    | 11   | 6    | 3    | 7    | 3     | 4     |
| Other                                   |      |      |      | 4    | 2    | 4    | 3    | 6    | 2    | 6    | 2     | 2     |
| Total                                   | 26   | 32   | 6    | 10   | 25   | 27   | 42   | 40   | 11   | 38   | 24    | 14    |
| Slip, Trip, Fall %                      | 31%  | 38%  | 33%  | 50%  | 52%  | 41%  | 40%  | 43%  | 55%  | 53%  | 71%   | 50%   |
| Hit, Struck, Cut %                      | 0%   | 3%   | 0%   | 0%   | 4%   | 4%   | 7%   | 18%  | 0%   | 5%   | 8%    | 0%    |
| Logistics, Equipment, Party Issues %    | 15%  | 22%  | 0%   | 10%  | 16%  | 11%  | 19%  | 10%  | 0%   | 8%   | 0%    | 14%   |
| Illness, Personal (condition, skills) % | 54%  | 38%  | 67%  | 0%   | 20%  | 30%  | 26%  | 15%  | 27%  | 18%  | 13%   | 29%   |