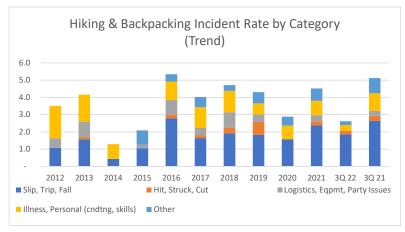

|                                    | 2012 | 2013 | 2014 | 2015 | 2016 | 2017 | 2018 | 2019 | 2020 | 2021 | 3Q 22 | 3Q 21 |
|------------------------------------|------|------|------|------|------|------|------|------|------|------|-------|-------|
| Slip, Trip, Fall                   | 1.1  | 1.6  | 0.4  | 1.0  | 2.8  | 1.6  | 1.9  | 1.8  | 1.6  | 2.4  | 1.9   | 2.6   |
| Hit, Struck, Cut                   | -    | 0.1  | -    | -    | 0.2  | 0.1  | 0.3  | 0.8  | -    | 0.2  | 0.2   | 0.3   |
| Logistics, Eqpmt, Party Issues     | 0.5  | 0.9  | -    | 0.2  | 0.9  | 0.4  | 0.9  | 0.4  | -    | 0.4  | -     | 0.3   |
| Illness, Personal (cndtng, skills) | 1.9  | 1.6  | 0.9  | -    | 1.1  | 1.2  | 1.2  | 0.6  | 0.8  | 0.8  | 0.3   | 1.0   |
| Other                              | -    | -    | -    | 0.8  | 0.4  | 0.6  | 0.3  | 0.6  | 0.5  | 0.7  | 0.2   | 0.9   |
| Total                              | 3.5  | 4.2  | 1.3  | 2.1  | 5.3  | 4.0  | 4.7  | 4.3  | 2.9  | 4.5  | 2.6   | 5.1   |
| Slip, Trip, Fall                   | 31%  | 38%  | 33%  | 50%  | 52%  | 41%  | 40%  | 43%  | 55%  | 53%  | 71%   | 51%   |
| Hit, Struck, Cut                   | 0%   | 3%   | 0%   | 0%   | 4%   | 4%   | 7%   | 18%  | 0%   | 5%   | 8%    | 6%    |
| Logistics, Eqpmt, Party Issues     | 15%  | 22%  | 0%   | 10%  | 16%  | 11%  | 19%  | 10%  | 0%   | 8%   | 0%    | 6%    |
| Illness, Personal (cndtng, skills) | 54%  | 38%  | 67%  | 0%   | 20%  | 30%  | 26%  | 15%  | 27%  | 18%  | 13%   | 20%   |
| Other                              | 0%   | 0%   | 0%   | 40%  | 8%   | 15%  | 7%   | 15%  | 18%  | 16%  | 8%    | 17%   |