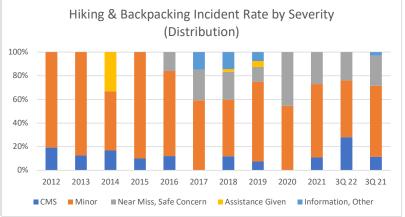

|                         | 2012 | 2013 | 2014 | 2015 | 2016 | 2017 | 2018 | 2019 | 2020 | 2021 | 3Q 22 | 3Q 21 |
|-------------------------|------|------|------|------|------|------|------|------|------|------|-------|-------|
| CMS                     | 0.7  | 0.5  | 0.2  | 0.2  | 0.6  | -    | 0.6  | 0.3  | -    | 0.5  | 0.8   | 0.6   |
| Minor                   | 2.8  | 3.6  | 0.6  | 1.9  | 3.8  | 2.4  | 2.2  | 2.9  | 1.6  | 2.7  | 1.3   | 3.1   |
| Near Miss, Safe Concern | -    | -    | -    | -    | 0.9  | 1.0  | 1.1  | 0.5  | 1.3  | 1.2  | 0.7   | 1.3   |
| Assistance Given        | -    | -    | 0.4  | -    | -    | -    | 0.1  | 0.2  | -    | -    | -     | -     |
| Information, Other      | -    | -    | -    | -    | -    | 0.6  | 0.7  | 0.3  | -    |      | -     | 0.1   |
| Total                   | 3.5  | 4.2  | 1.3  | 2.1  | 5.3  | 4.0  | 4.7  | 4.3  | 2.9  | 4.5  | 2.7   | 5.1   |
| CMS                     | 19%  | 13%  | 17%  | 10%  | 12%  | 0%   | 12%  | 8%   | 0%   | 11%  | 28%   | 11%   |
| Minor                   | 81%  | 88%  | 50%  | 90%  | 72%  | 59%  | 48%  | 68%  | 55%  | 61%  | 48%   | 60%   |
| Near Miss, Safe Concern | 0%   | 0%   | 0%   | 0%   | 16%  | 26%  | 24%  | 13%  | 45%  | 26%  | 24%   | 26%   |
| Assistance Given        | 0%   | 0%   | 33%  | 0%   | 0%   | 0%   | 2%   | 5%   | 0%   | 0%   | 0%    | 0%    |
| Information, Other      | 0%   | 0%   | 0%   | 0%   | 0%   | 15%  | 14%  | 8%   | 0%   | 0%   | 0%    | 3%    |