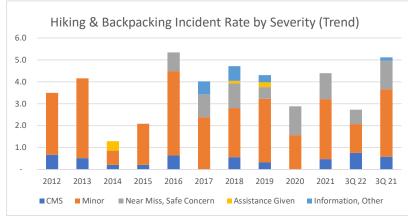

|                         | 2012 | 2013 | 2014 | 2015 | 2016 | 2017 | 2018 | 2019 | 2020 | 2021 | 3Q 22 | 3Q 21 |
|-------------------------|------|------|------|------|------|------|------|------|------|------|-------|-------|
| CMS                     | 0.7  | 0.5  | 0.2  | 0.2  | 0.6  | -    | 0.6  | 0.3  | -    | 0.5  | 0.8   | 0.6   |
| Minor                   | 2.8  | 3.6  | 0.6  | 1.9  | 3.8  | 2.4  | 2.2  | 2.9  | 1.6  | 2.7  | 1.3   | 3.1   |
| Near Miss, Safe Concern | -    | -    | -    | -    | 0.9  | 1.0  | 1.1  | 0.5  | 1.3  | 1.2  | 0.7   | 1.3   |
| Assistance Given        | -    | -    | 0.4  | -    | -    | -    | 0.1  | 0.2  | -    | -    | -     | -     |
| Information, Other      | -    | -    | -    | -    | -    | 0.6  | 0.7  | 0.3  | -    |      | -     | 0.1   |
| Total                   | 3.5  | 4.2  | 1.3  | 2.1  | 5.3  | 4.0  | 4.7  | 4.3  | 2.9  | 4.5  | 2.7   | 5.1   |
| CMS                     | 19%  | 13%  | 17%  | 10%  | 12%  | 0%   | 12%  | 8%   | 0%   | 11%  | 28%   | 11%   |
| Minor                   | 81%  | 88%  | 50%  | 90%  | 72%  | 59%  | 48%  | 68%  | 55%  | 61%  | 48%   | 60%   |
| Near Miss, Safe Concern | 0%   | 0%   | 0%   | 0%   | 16%  | 26%  | 24%  | 13%  | 45%  | 26%  | 24%   | 26%   |
| Assistance Given        | 0%   | 0%   | 33%  | 0%   | 0%   | 0%   | 2%   | 5%   | 0%   | 0%   | 0%    | 0%    |
| Information, Other      | 0%   | 0%   | 0%   | 0%   | 0%   | 15%  | 14%  | 8%   | 0%   | 0%   | 0%    | 3%    |