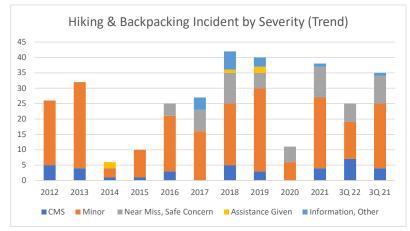

|                           | 2012 | 2013 | 2014 | 2015 | 2016 | 2017 | 2018 | 2019 | 2020 | 2021 | 3Q 22 | 3Q 21 |
|---------------------------|------|------|------|------|------|------|------|------|------|------|-------|-------|
| CMS                       | 5    | 4    | 1    | 1    | 3    | 0    | 5    | 3    | 0    | 4    | 7     | 4     |
| Minor                     | 21   | 28   | 3    | 9    | 18   | 16   | 20   | 27   | 6    | 23   | 12    | 21    |
| Near Miss, Safe Concern   | 0    | 0    | 0    | 0    | 4    | 7    | 10   | 5    | 5    | 10   | 6     | 9     |
| Assistance Given          | 0    | 0    | 2    | 0    | 0    | 0    | 1    | 2    | 0    | 0    | 0     | 0     |
| Information, Other        | 0    | 0    | 0    | 0    | 0    | 4    | 6    | 3    | 0    | 1    | 0     | 1     |
| Total                     | 26   | 32   | 6    | 10   | 25   | 27   | 42   | 40   | 11   | 38   | 25    | 35    |
| CMS %                     | 19%  | 13%  | 17%  | 10%  | 12%  | 0%   | 12%  | 8%   | 0%   | 11%  | 28%   | 11%   |
| Minor %                   | 81%  | 88%  | 50%  | 90%  | 72%  | 59%  | 48%  | 68%  | 55%  | 61%  | 48%   | 60%   |
| Near Miss, Safe Concern % | 0%   | 0%   | 0%   | 0%   | 16%  | 26%  | 24%  | 13%  | 45%  | 26%  | 24%   | 26%   |
| Assistance Given %        | 0%   | 0%   | 33%  | 0%   | 0%   | 0%   | 2%   | 5%   | 0%   | 0%   | 0%    | 0%    |
| Information, Other %      | 0%   | 0%   | 0%   | 0%   | 0%   | 15%  | 14%  | 8%   | 0%   | 3%   | 0%    | 3%    |