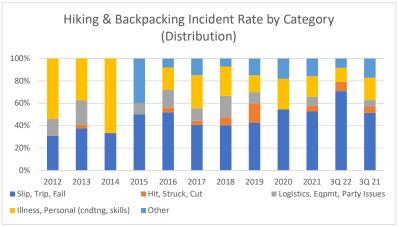

|                                    | 2012 | 2013 | 2014 | 2015 | 2016 | 2017 | 2018 | 2019 | 2020 | 2021 | 3Q 22 | 3Q 21 |
|------------------------------------|------|------|------|------|------|------|------|------|------|------|-------|-------|
| Slip, Trip, Fall                   | 1.1  | 1.6  | 0.4  | 1.0  | 2.8  | 1.6  | 1.9  | 1.8  | 1.6  | 2.4  | 1.9   | 2.6   |
| Hit, Struck, Cut                   | -    | 0.1  | -    | -    | 0.2  | 0.1  | 0.3  | 0.8  | -    | 0.2  | 0.2   | 0.3   |
| Logistics, Eqpmt, Party Issues     | 0.5  | 0.9  | -    | 0.2  | 0.9  | 0.4  | 0.9  | 0.4  | -    | 0.4  | -     | 0.3   |
| Illness, Personal (cndtng, skills) | 1.9  | 1.6  | 0.9  | -    | 1.1  | 1.2  | 1.2  | 0.6  | 0.8  | 0.8  | 0.3   | 1.0   |
| Other                              | -    | -    | -    | 0.8  | 0.4  | 0.6  | 0.3  | 0.6  | 0.5  | 0.7  | 0.2   | 0.9   |
| Total                              | 3.5  | 4.2  | 1.3  | 2.1  | 5.3  | 4.0  | 4.7  | 4.3  | 2.9  | 4.5  | 2.6   | 5.1   |
| Slip, Trip, Fall                   | 31%  | 38%  | 33%  | 50%  | 52%  | 41%  | 40%  | 43%  | 55%  | 53%  | 71%   | 51%   |
| Hit, Struck, Cut                   | 0%   | 3%   | 0%   | 0%   | 4%   | 4%   | 7%   | 18%  | 0%   | 5%   | 8%    | 6%    |
| Logistics, Eqpmt, Party Issues     | 15%  | 22%  | 0%   | 10%  | 16%  | 11%  | 19%  | 10%  | 0%   | 8%   | 0%    | 6%    |
| Illness, Personal (cndtng, skills) | 54%  | 38%  | 67%  | 0%   | 20%  | 30%  | 26%  | 15%  | 27%  | 18%  | 13%   | 20%   |
| Other                              | 0%   | 0%   | 0%   | 40%  | 8%   | 15%  | 7%   | 15%  | 18%  | 16%  | 8%    | 17%   |