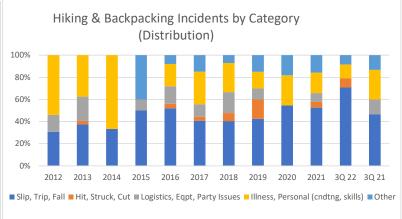

|                                         | 2012 | 2013 | 2014 | 2015 | 2016 | 2017 | 2018 | 2019 | 2020 | 2021 | 3Q 22 | 3Q 21 |
|-----------------------------------------|------|------|------|------|------|------|------|------|------|------|-------|-------|
| Slip, Trip, Fall                        | 8    | 12   | 2    | 5    | 13   | 11   | 17   | 17   | 6    | 20   | 17    | 7     |
| Hit, Struck, Cut                        |      | 1    |      |      | 1    | 1    | 3    | 7    |      | 2    | 2     | 0     |
| Logistics, Eqpt, Party Issues           | 4    | 7    |      | 1    | 4    | 3    | 8    | 4    |      | 3    |       | 2     |
| Illness, Personal (cndtng, skills)      | 14   | 12   | 4    |      | 5    | 8    | 11   | 6    | 3    | 7    | 3     | 4     |
| Other                                   |      |      |      | 4    | 2    | 4    | 3    | 6    | 2    | 6    | 2     | 2     |
| Total                                   | 26   | 32   | 6    | 10   | 25   | 27   | 42   | 40   | 11   | 38   | 24    | 14    |
| Slip, Trip, Fall %                      | 31%  | 38%  | 33%  | 50%  | 52%  | 41%  | 40%  | 43%  | 55%  | 53%  | 71%   | 50%   |
| Hit, Struck, Cut %                      | 0%   | 3%   | 0%   | 0%   | 4%   | 4%   | 7%   | 18%  | 0%   | 5%   | 8%    | 0%    |
| Logistics, Equipment, Party Issues %    | 15%  | 22%  | 0%   | 10%  | 16%  | 11%  | 19%  | 10%  | 0%   | 8%   | 0%    | 14%   |
| Illness, Personal (condition, skills) % | 54%  | 38%  | 67%  | 0%   | 20%  | 30%  | 26%  | 15%  | 27%  | 18%  | 13%   | 29%   |