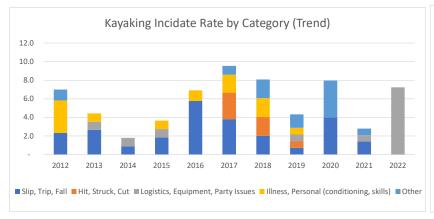

Kayaking Incident Rate by Category Through Mar 2022

|                                          | 2012 | 2013 | 2014 | 2015 | 2016 | 2017 | 2018 | 2019 | 2020 | 2021 | 2022 |
|------------------------------------------|------|------|------|------|------|------|------|------|------|------|------|
|                                          |      |      |      |      |      |      |      |      |      |      |      |
| Slip, Trip, Fall                         | 2.3  | 2.7  | 0.9  | 1.8  | 5.8  | 3.8  | 2.0  | 0.7  | 4.0  | 1.4  | -    |
| Hit, Struck, Cut                         | -    | -    | -    | -    | -    | 2.9  | 2.0  | 0.7  | -    | -    | -    |
| Logistics, Equipment, Party Issues       | -    | 0.9  | 0.9  | 0.9  | -    | -    | -    | 0.7  | -    | 0.7  | 7.2  |
| Illness, Personal (conditioning, skills) | 3.5  | 0.9  | -    | 0.9  | 1.2  | 1.9  | 2.0  | 0.7  | -    | -    | -    |
| Other                                    | 1.2  | -    | -    | -    | -    | 1.0  | 2.0  | 1.4  | 4.0  | 0.7  | -    |
| Total                                    | 7.0  | 4.4  | 1.8  | 3.7  | 6.9  | 9.5  | 8.1  | 4.3  | 8.0  | 2.8  | 7.2  |
|                                          |      |      |      |      |      |      |      |      |      |      |      |
| Slip, Trip, Fall                         | 33%  | 60%  | 50%  | 50%  | 83%  | 40%  | 25%  | 17%  | 50%  | 50%  | 0%   |
| Hit, Struck, Cut                         | 0%   | 0%   | 0%   | 0%   | 0%   | 30%  | 25%  | 17%  | 0%   | 0%   | 0%   |
| Logistics, Equipment, Party Issues       | 0%   | 20%  | 50%  | 25%  | 0%   | 0%   | 0%   | 17%  | 0%   | 25%  | 100% |
| Illness, Personal (conditioning, skills) | 50%  | 20%  | 0%   | 25%  | 17%  | 20%  | 25%  | 17%  | 0%   | 0%   | 0%   |
| Other                                    | 17%  | 0%   | 0%   | 0%   | 0%   | 10%  | 25%  | 33%  | 50%  | 25%  | 0%   |