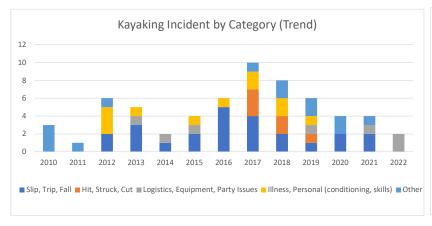

| Kayaking                                 |      |      | 859  | 1,128 | 1,116 | 1,091 | 867  | 1,048 | 990  | 1,387 | 502              | 1,428 | 276  |  |  |  |  |
|------------------------------------------|------|------|------|-------|-------|-------|------|-------|------|-------|------------------|-------|------|--|--|--|--|
| Kayaking Incidents by Category           |      |      |      |       |       |       |      |       |      |       | Through Mar 2022 |       |      |  |  |  |  |
|                                          | 2010 | 2011 | 2012 | 2013  | 2014  | 2015  | 2016 | 2017  | 2018 | 2019  | 2020             | 2021  | 2022 |  |  |  |  |
| Slip, Trip, Fall                         | 0    | 0    | 2    | 3     | 1     | 2     | 5    | 4     | 2    | 1     | 2                | 2     | 0    |  |  |  |  |
| Hit, Struck, Cut                         | 0    | 0    | 0    | 0     | 0     | 0     | 0    | 3     | 2    | 1     | 0                | 0     | 0    |  |  |  |  |
| Logistics, Equipment, Party Issues       | 0    | 0    | 0    | 1     | 1     | 1     | 0    | 0     | 0    | 1     | 0                | 1     | 2    |  |  |  |  |
| Illness, Personal (conditioning, skills) | 0    | 0    | 3    | 1     | 0     | 1     | 1    | 2     | 2    | 1     | 0                | 0     | 0    |  |  |  |  |
| Other                                    | 3    | 1    | 1    | 0     | 0     | 0     | 0    | 1     | 2    | 2     | 2                | 1     | 0    |  |  |  |  |
| Total                                    | 3    | 1    | 6    | 5     | 2     | 4     | 6    | 10    | 8    | 6     | 4                | 4     | 2    |  |  |  |  |
| Slip, Trip, Fall %                       | 0%   | 0%   | 33%  | 60%   | 50%   | 50%   | 83%  | 40%   | 25%  | 17%   | 50%              | 50%   | 0%   |  |  |  |  |
| Hit, Struck, Cut %                       | 0%   | 0%   | 0%   | 0%    | 0%    | 0%    | 0%   | 30%   | 25%  | 17%   | 0%               | 0%    | 0%   |  |  |  |  |
| Logistics, Equipment, Party Issues %     | 0%   | 0%   | 0%   | 20%   | 50%   | 25%   | 0%   | 0%    | 0%   | 17%   | 0%               | 25%   | 100% |  |  |  |  |
| Illness, Personal (condition, skills) %  | 0%   | 0%   | 50%  | 20%   | 0%    | 25%   | 17%  | 20%   | 25%  | 17%   | 0%               | 0%    | 0%   |  |  |  |  |
| Other                                    | 100% | 100% | 17%  | 0%    | 0%    | 0%    | 0%   | 10%   | 25%  | 33%   | 50%              | 25%   | 0%   |  |  |  |  |