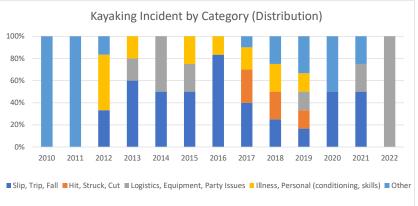

| Kayaking                                 |      |      | 859  | 1,128 | 1,116 | 1,091 | 867  | 1,048 | 990  | 1,387 | 502              | 1,428 | 276  |  |  |  |  |
|------------------------------------------|------|------|------|-------|-------|-------|------|-------|------|-------|------------------|-------|------|--|--|--|--|
| Kayaking Incidents by Category           |      |      |      |       |       |       |      |       |      |       | Through Mar 2022 |       |      |  |  |  |  |
|                                          | 2010 | 2011 | 2012 | 2013  | 2014  | 2015  | 2016 | 2017  | 2018 | 2019  | 2020             | 2021  | 2022 |  |  |  |  |
| Slip, Trip, Fall                         | 0    | 0    | 2    | 3     | 1     | 2     | 5    | 4     | 2    | 1     | 2                | 2     | 0    |  |  |  |  |
| Hit, Struck, Cut                         | 0    | 0    | 0    | 0     | 0     | 0     | 0    | 3     | 2    | 1     | 0                | 0     | 0    |  |  |  |  |
| Logistics, Equipment, Party Issues       | 0    | 0    | 0    | 1     | 1     | 1     | 0    | 0     | 0    | 1     | 0                | 1     | 2    |  |  |  |  |
| Illness, Personal (conditioning, skills) | 0    | 0    | 3    | 1     | 0     | 1     | 1    | 2     | 2    | 1     | 0                | 0     | 0    |  |  |  |  |
| Other                                    | 3    | 1    | 1    | 0     | 0     | 0     | 0    | 1     | 2    | 2     | 2                | 1     | 0    |  |  |  |  |
| Total                                    | 3    | 1    | 6    | 5     | 2     | 4     | 6    | 10    | 8    | 6     | 4                | 4     | 2    |  |  |  |  |
| Slip, Trip, Fall %                       | 0%   | 0%   | 33%  | 60%   | 50%   | 50%   | 83%  | 40%   | 25%  | 17%   | 50%              | 50%   | 0%   |  |  |  |  |
| Hit, Struck, Cut %                       | 0%   | 0%   | 0%   | 0%    | 0%    | 0%    | 0%   | 30%   | 25%  | 17%   | 0%               | 0%    | 0%   |  |  |  |  |
| Logistics, Equipment, Party Issues %     | 0%   | 0%   | 0%   | 20%   | 50%   | 25%   | 0%   | 0%    | 0%   | 17%   | 0%               | 25%   | 100% |  |  |  |  |
| Illness, Personal (condition, skills) %  | 0%   | 0%   | 50%  | 20%   | 0%    | 25%   | 17%  | 20%   | 25%  | 17%   | 0%               | 0%    | 0%   |  |  |  |  |
| Other                                    | 100% | 100% | 17%  | 0%    | 0%    | 0%    | 0%   | 10%   | 25%  | 33%   | 50%              | 25%   | 0%   |  |  |  |  |