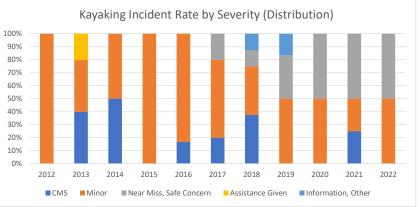

Kayaking Incident Rates by Severity

Through May 2022

|                         | 2012 | 2013 | 2014 | 2015 | 2016 | 2017 | 2018 | 2019 | 2020 | 2021 | 2022 |
|-------------------------|------|------|------|------|------|------|------|------|------|------|------|
| CMS                     | -    | 1.8  | 0.9  | -    | 1.2  | 1.9  | 3.0  | -    | -    | 0.7  | -    |
| Minor                   | 7.0  | 1.8  | 0.9  | 3.7  | 5.8  | 5.7  | 3.0  | 2.2  | 4.0  | 0.7  | 3.6  |
| Near Miss, Safe Concern | -    | -    | -    | -    | -    | 1.9  | 1.0  | 1.4  | 4.0  | 1.4  | 3.6  |
| Assistance Given        | -    | 0.9  | -    | -    | -    | -    | -    | -    | -    | -    | -    |
| Information, Other      | -    | -    | -    | -    | -    | -    | 1.0  | 0.7  | -    | -    | -    |
| Total                   | 7.0  | 4.4  | 1.8  | 3.7  | 6.9  | 9.5  | 8.1  | 4.3  | 8.0  | 2.8  | 7.2  |
| CMS                     | 0%   | 40%  | 50%  | 0%   | 17%  | 20%  | 38%  | 0%   | 0%   | 25%  | 0%   |
| Minor                   | 100% | 40%  | 50%  | 100% | 83%  | 60%  | 38%  | 50%  | 50%  | 25%  | 50%  |
| Near Miss, Safe Concern | 0%   | 0%   | 0%   | 0%   | 0%   | 20%  | 13%  | 33%  | 50%  | 50%  | 50%  |
| Assistance Given        | 0%   | 20%  | 0%   | 0%   | 0%   | 0%   | 0%   | 0%   | 0%   | 0%   | 0%   |
| Information, Other      | 0%   | 0%   | 0%   | 0%   | 0%   | 0%   | 13%  | 17%  | 0%   | 0%   | 0%   |