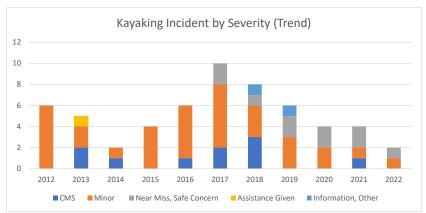

Kayaking Incidents by Severity Through Mar 2022

|                           | 2010 | 2011 | 2012 | 2013 | 2014 | 2015 | 2016 | 2017 | 2018 | 2019 | 2020 | 2021 | 2022 |
|---------------------------|------|------|------|------|------|------|------|------|------|------|------|------|------|
| Critical                  |      |      |      | 1    |      |      |      |      |      |      |      |      |      |
| Major                     |      |      |      | 1    | 1    |      | 1    |      | 1    |      |      |      |      |
| Significant               |      |      |      |      |      |      |      | 2    | 2    |      |      | 1    | 0    |
| Minor                     | 2    | 1    | 6    | 2    | 1    | 4    | 5    | 6    | 3    | 3    | 2    | 1    | 1    |
| Safety Concern            | 1    |      |      |      |      |      |      | 2    | 1    | 1    | 2    | 2    | 1    |
| Near miss                 |      |      |      |      |      |      |      |      |      | 1    |      |      |      |
| Assistance given          |      |      |      | 1    |      |      |      |      |      |      |      |      |      |
| Informational             |      |      |      |      |      |      |      |      |      |      |      |      |      |
| OTHER                     |      |      |      |      |      |      |      |      | 1    | 1    | 0    |      |      |
| Grand Total               | 3    | 1    | 6    | 5    | 2    | 4    | 6    | 10   | 8    | 6    | 4    | 4    | 2    |
|                           |      |      |      |      |      |      |      |      |      |      |      |      |      |
| CMS                       | 0    | 0    | 0    | 2    | 1    | 0    | 1    | 2    | 3    | 0    | 0    | 1    | 0    |
| Minor                     | 2    | 1    | 6    | 2    | 1    | 4    | 5    | 6    | 3    | 3    | 2    | 1    | 1    |
| Near Miss, Safe Concern   | 1    | 0    | 0    | 0    | 0    | 0    | 0    | 2    | 1    | 2    | 2    | 2    | 1    |
| Assistance Given          | 0    | 0    | 0    | 1    | 0    | 0    | 0    | 0    | 0    | 0    | 0    | 0    | 0    |
| Information, Other        | 0    | 0    | 0    | 0    | 0    | 0    | 0    | 0    | 1    | 1    | 0    | 0    | 0    |
| Total                     | 3    | 1    | 6    | 5    | 2    | 4    | 6    | 10   | 8    | 6    | 4    | 4    | 2    |
| CMS %                     | 0%   | 0%   | 0%   | 40%  | 50%  | 0%   | 17%  | 20%  | 38%  | 0%   | 0%   | 25%  | 0%   |
| Minor %                   | 67%  | 100% | 100% | 40%  | 50%  | 100% | 83%  | 60%  | 38%  | 50%  | 50%  | 25%  | 50%  |
| Near Miss, Safe Concern % | 33%  | 0%   | 0%   | 0%   | 0%   | 0%   | 0%   | 20%  | 13%  | 33%  | 50%  | 50%  | 50%  |
| Assistance Given %        | 0%   | 0%   | 0%   | 20%  | 0%   | 0%   | 0%   | 0%   | 0%   | 0%   | 0%   | 0%   | 0%   |
| Information, Other %      | 0%   | 0%   | 0%   | 0%   | 0%   | 0%   | 0%   | 0%   | 13%  | 17%  | 0%   | 0%   | 0%   |