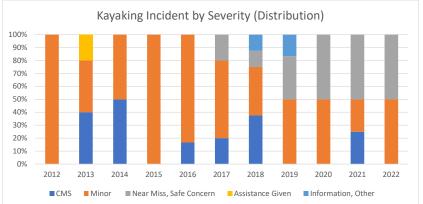

Kayaking Incidents by Severity Through Mar 2022

|                           | 2010 | 2011 | 2012 | 2013 | 2014 | 2015 | 2016 | 2017 | 2018 | 2019 | 2020 | 2021 | 2022 |
|---------------------------|------|------|------|------|------|------|------|------|------|------|------|------|------|
| Critical                  |      |      |      | 1    |      |      |      |      |      |      |      |      |      |
| Major                     |      |      |      | 1    | 1    |      | 1    |      | 1    |      |      |      |      |
| Significant               |      |      |      |      |      |      |      | 2    | 2    |      |      | 1    | 0    |
| Minor                     | 2    | 1    | 6    | 2    | 1    | 4    | 5    | 6    | 3    | 3    | 2    | 1    | 1    |
| Safety Concern            | 1    |      |      |      |      |      |      | 2    | 1    | 1    | 2    | 2    | 1    |
| Near miss                 |      |      |      |      |      |      |      |      |      | 1    |      |      |      |
| Assistance given          |      |      |      | 1    |      |      |      |      |      |      |      |      |      |
| Informational             |      |      |      |      |      |      |      |      |      |      |      |      |      |
| OTHER                     |      |      |      |      |      |      |      |      | 1    | 1    | 0    |      |      |
| Grand Total               | 3    | 1    | 6    | 5    | 2    | 4    | 6    | 10   | 8    | 6    | 4    | 4    | 2    |
|                           |      |      |      |      |      |      |      |      |      |      |      |      |      |
| CMS                       | 0    | 0    | 0    | 2    | 1    | 0    | 1    | 2    | 3    | 0    | 0    | 1    | 0    |
| Minor                     | 2    | 1    | 6    | 2    | 1    | 4    | 5    | 6    | 3    | 3    | 2    | 1    | 1    |
| Near Miss, Safe Concern   | 1    | 0    | 0    | 0    | 0    | 0    | 0    | 2    | 1    | 2    | 2    | 2    | 1    |
| Assistance Given          | 0    | 0    | 0    | 1    | 0    | 0    | 0    | 0    | 0    | 0    | 0    | 0    | 0    |
| Information, Other        | 0    | 0    | 0    | 0    | 0    | 0    | 0    | 0    | 1    | 1    | 0    | 0    | 0    |
| Total                     | 3    | 1    | 6    | 5    | 2    | 4    | 6    | 10   | 8    | 6    | 4    | 4    | 2    |
| CMS %                     | 0%   | 0%   | 0%   | 40%  | 50%  | 0%   | 17%  | 20%  | 38%  | 0%   | 0%   | 25%  | 0%   |
| Minor %                   | 67%  | 100% | 100% | 40%  | 50%  | 100% | 83%  | 60%  | 38%  | 50%  | 50%  | 25%  | 50%  |
| Near Miss, Safe Concern % | 33%  | 0%   | 0%   | 0%   | 0%   | 0%   | 0%   | 20%  | 13%  | 33%  | 50%  | 50%  | 50%  |
| Assistance Given %        | 0%   | 0%   | 0%   | 20%  | 0%   | 0%   | 0%   | 0%   | 0%   | 0%   | 0%   | 0%   | 0%   |
| Information, Other %      | 0%   | 0%   | 0%   | 0%   | 0%   | 0%   | 0%   | 0%   | 13%  | 17%  | 0%   | 0%   | 0%   |