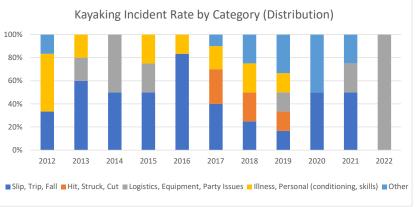

Kayaking Incident Rate by Category Through Mar 2022

|                                          | 2012 | 2013 | 2014 | 2015 | 2016 | 2017 | 2018 | 2019 | 2020 | 2021 | 2022 |
|------------------------------------------|------|------|------|------|------|------|------|------|------|------|------|
|                                          |      |      |      |      |      |      |      |      |      |      |      |
| Slip, Trip, Fall                         | 2.3  | 2.7  | 0.9  | 1.8  | 5.8  | 3.8  | 2.0  | 0.7  | 4.0  | 1.4  | -    |
| Hit, Struck, Cut                         | -    | -    | -    | -    | -    | 2.9  | 2.0  | 0.7  | -    | -    | -    |
| Logistics, Equipment, Party Issues       | -    | 0.9  | 0.9  | 0.9  | -    | -    | -    | 0.7  | -    | 0.7  | 7.2  |
| Illness, Personal (conditioning, skills) | 3.5  | 0.9  | -    | 0.9  | 1.2  | 1.9  | 2.0  | 0.7  | -    | -    | -    |
| Other                                    | 1.2  | -    | -    | -    | -    | 1.0  | 2.0  | 1.4  | 4.0  | 0.7  | -    |
| Total                                    | 7.0  | 4.4  | 1.8  | 3.7  | 6.9  | 9.5  | 8.1  | 4.3  | 8.0  | 2.8  | 7.2  |
|                                          |      |      |      |      |      |      |      |      |      |      |      |
| Slip, Trip, Fall                         | 33%  | 60%  | 50%  | 50%  | 83%  | 40%  | 25%  | 17%  | 50%  | 50%  | 0%   |
| Hit, Struck, Cut                         | 0%   | 0%   | 0%   | 0%   | 0%   | 30%  | 25%  | 17%  | 0%   | 0%   | 0%   |
| Logistics, Equipment, Party Issues       | 0%   | 20%  | 50%  | 25%  | 0%   | 0%   | 0%   | 17%  | 0%   | 25%  | 100% |
| Illness, Personal (conditioning, skills) | 50%  | 20%  | 0%   | 25%  | 17%  | 20%  | 25%  | 17%  | 0%   | 0%   | 0%   |
| Other                                    | 17%  | 0%   | 0%   | 0%   | 0%   | 10%  | 25%  | 33%  | 50%  | 25%  | 0%   |