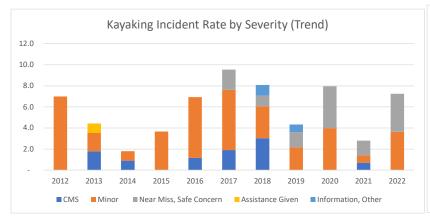

Kayaking Incident Rates by Severity

Through May 2022

|                         | 2012 | 2013 | 2014 | 2015 | 2016 | 2017 | 2018 | 2019 | 2020 | 2021 | 2022 |
|-------------------------|------|------|------|------|------|------|------|------|------|------|------|
| CMS                     | -    | 1.8  | 0.9  | -    | 1.2  | 1.9  | 3.0  | -    | -    | 0.7  | -    |
| Minor                   | 7.0  | 1.8  | 0.9  | 3.7  | 5.8  | 5.7  | 3.0  | 2.2  | 4.0  | 0.7  | 3.6  |
| Near Miss, Safe Concern | -    | -    | -    | -    | -    | 1.9  | 1.0  | 1.4  | 4.0  | 1.4  | 3.6  |
| Assistance Given        | -    | 0.9  | -    | -    | -    | -    | -    | -    | -    | -    | -    |
| Information, Other      | -    | -    | -    | -    | -    | -    | 1.0  | 0.7  | -    | -    | -    |
| Total                   | 7.0  | 4.4  | 1.8  | 3.7  | 6.9  | 9.5  | 8.1  | 4.3  | 8.0  | 2.8  | 7.2  |
| CMS                     | 0%   | 40%  | 50%  | 0%   | 17%  | 20%  | 38%  | 0%   | 0%   | 25%  | 0%   |
| Minor                   | 100% | 40%  | 50%  | 100% | 83%  | 60%  | 38%  | 50%  | 50%  | 25%  | 50%  |
| Near Miss, Safe Concern | 0%   | 0%   | 0%   | 0%   | 0%   | 20%  | 13%  | 33%  | 50%  | 50%  | 50%  |
| Assistance Given        | 0%   | 20%  | 0%   | 0%   | 0%   | 0%   | 0%   | 0%   | 0%   | 0%   | 0%   |
| Information, Other      | 0%   | 0%   | 0%   | 0%   | 0%   | 0%   | 13%  | 17%  | 0%   | 0%   | 0%   |