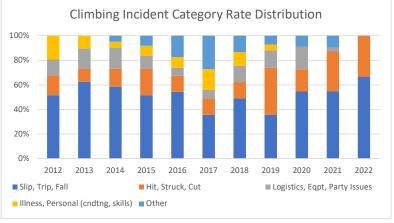

Climbing Incident Rates by Category

Through Mar 2022

|                                    | 2012 | 2013 | 2014 | 2015 | 2016 | 2017 | 2018 | 2019 | 2020 | 2021 | 2022 |
|------------------------------------|------|------|------|------|------|------|------|------|------|------|------|
| Slip, Trip, Fall                   | 4.0  | 6.9  | 6.4  | 4.7  | 6.0  | 4.8  | 6.0  | 3.9  | 8.7  | 6.5  | 5.5  |
| Hit, Struck, Cut                   | 1.2  | 1.2  | 1.6  | 2.0  | 1.4  | 1.8  | 1.6  | 4.1  | 2.9  | 3.8  | 2.7  |
| Logistics, Eqpt, Party Issues      | 1.0  | 1.8  | 1.9  | 1.0  | 0.7  | 0.9  | 1.6  | 1.6  | 2.9  | 0.4  | -    |
| Illness, Personal (cndtng, skills) | 1.5  | 1.2  | 0.5  | 0.7  | 1.0  | 2.3  | 1.4  | 0.5  | -    | -    | -    |
| Other                              | -    | -    | 0.5  | 0.7  | 1.9  | 3.7  | 1.6  | 0.8  | 1.4  | 1.1  | -    |
| Total                              | 7.7  | 11.1 | 10.9 | 9.1  | 11.1 | 13.6 | 12.3 | 10.9 | 15.9 | 11.8 | 8.2  |
| Slip, Trip, Fall                   | 52%  | 63%  | 59%  | 51%  | 54%  | 36%  | 49%  | 36%  | 55%  | 55%  | 67%  |
| Hit, Struck, Cut                   | 16%  | 10%  | 15%  | 22%  | 13%  | 14%  | 13%  | 38%  | 18%  | 32%  | 33%  |
| Logistics, Eqpt, Party Issues      | 13%  | 17%  | 17%  | 11%  | 7%   | 7%   | 13%  | 14%  | 18%  | 3%   | 0%   |
| Illness, Personal (cndtng, skills) | 19%  | 10%  | 5%   | 8%   | 9%   | 17%  | 11%  | 5%   | 0%   | 0%   | 0%   |
| Other                              | 0%   | 0%   | 5%   | 8%   | 17%  | 27%  | 13%  | 7%   | 9%   | 10%  | 0%   |