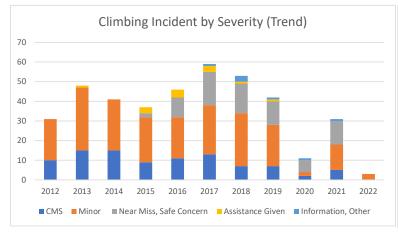

Climbing Incidents by Severity Through Mar 2022

|                             | 2012 | 2013 | 2014 | 2015 | 2016 | 2017 | 2018 | 2019 | 2020 | 2021 | 2022 |
|-----------------------------|------|------|------|------|------|------|------|------|------|------|------|
| CMS                         | 10   | 15   | 15   | 9    | 11   | 13   | 7    | 7    | 2    | 5    | 0    |
| Minor                       | 21   | 32   | 26   | 23   | 21   | 25   | 27   | 21   | 2    | 13   | 3    |
| Near Miss, Safe Concern     | 0    | 0    | 0    | 2    | 10   | 17   | 15   | 12   | 6    | 12   | 0    |
| Assistance Given            | 0    | 1    | 0    | 3    | 4    | 3    | 1    | 1    | 0    | 0    | 0    |
| Information, Other          | 0    | 0    | 0    | 0    | 0    | 1    | 3    | 1    | 1    | 1    | 0    |
| Total                       | 31   | 48   | 41   | 37   | 46   | 59   | 53   | 42   | 11   | 31   | 3    |
| CMS %                       | 32%  | 31%  | 37%  | 24%  | 24%  | 22%  | 13%  | 17%  | 18%  | 16%  | 0%   |
| Minor %                     | 68%  | 67%  | 63%  | 62%  | 46%  | 42%  | 51%  | 50%  | 18%  | 42%  | 100% |
| Near Miss, Safety Concern % | 0%   | 0%   | 0%   | 5%   | 22%  | 29%  | 28%  | 29%  | 55%  | 39%  | 0%   |
| Assistance Given %          | 0%   | 2%   | 0%   | 8%   | 9%   | 5%   | 2%   | 2%   | 0%   | 0%   | 0%   |
| Information, Other %        | 0%   | 0%   | 0%   | 0%   | 0%   | 2%   | 6%   | 2%   | 9%   | 3%   | 0%   |