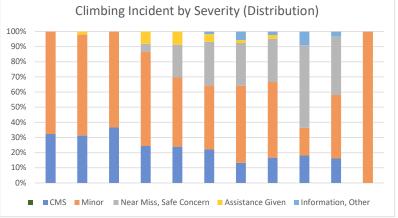

Climbing Incidents by Severity Through Mar 2022

|                             | 2012 | 2013 | 2014 | 2015 | 2016 | 2017 | 2018 | 2019 | 2020 | 2021 | 2022 |
|-----------------------------|------|------|------|------|------|------|------|------|------|------|------|
| CMS                         | 10   | 15   | 15   | 9    | 11   | 13   | 7    | 7    | 2    | 5    | 0    |
| Minor                       | 21   | 32   | 26   | 23   | 21   | 25   | 27   | 21   | 2    | 13   | 3    |
| Near Miss, Safe Concern     | 0    | 0    | 0    | 2    | 10   | 17   | 15   | 12   | 6    | 12   | 0    |
| Assistance Given            | 0    | 1    | 0    | 3    | 4    | 3    | 1    | 1    | 0    | 0    | 0    |
| Information, Other          | 0    | 0    | 0    | 0    | 0    | 1    | 3    | 1    | 1    | 1    | 0    |
| Total                       | 31   | 48   | 41   | 37   | 46   | 59   | 53   | 42   | 11   | 31   | 3    |
| CMS %                       | 32%  | 31%  | 37%  | 24%  | 24%  | 22%  | 13%  | 17%  | 18%  | 16%  | 0%   |
| Minor %                     | 68%  | 67%  | 63%  | 62%  | 46%  | 42%  | 51%  | 50%  | 18%  | 42%  | 100% |
| Near Miss, Safety Concern % | 0%   | 0%   | 0%   | 5%   | 22%  | 29%  | 28%  | 29%  | 55%  | 39%  | 0%   |
| Assistance Given %          | 0%   | 2%   | 0%   | 8%   | 9%   | 5%   | 2%   | 2%   | 0%   | 0%   | 0%   |
| Information, Other %        | 0%   | 0%   | 0%   | 0%   | 0%   | 2%   | 6%   | 2%   | 9%   | 3%   | 0%   |