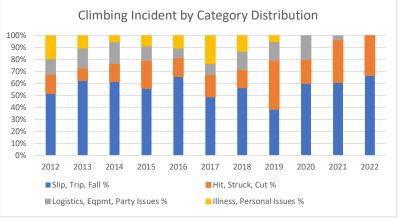

Climbing Incidents by Category Through Mar 2022

|                                    | 2012 | 2013 | 2014 | 2015 | 2016 | 2017 | 2018 | 2019 | 2020 | 2021 | 2022 |
|------------------------------------|------|------|------|------|------|------|------|------|------|------|------|
| Slip, Trip, Fall                   | 16   | 30   | 24   | 19   | 25   | 21   | 26   | 15   | 6    | 17   | 2    |
|                                    |      |      |      |      |      |      | 20   |      |      |      |      |
| Hit, Struck, Cut                   | 5    | 5    | 6    | 8    | 6    | 8    | /    | 16   | 2    | 10   | 1    |
| Logistics, Equipment, Party Issues | 4    | 8    | 7    | 4    | 3    | 4    | 7    | 6    | 2    | 1    | 0    |
| Illness, Personal Issues           | 6    | 5    | 2    | 3    | 4    | 10   | 6    | 2    | 0    | 0    | 0    |
| Other                              | 0    | 0    | 2    | 3    | 8    | 16   | 7    | 3    | 1    | 3    | 0    |
| Total                              | 31   | 48   | 41   | 37   | 46   | 59   | 53   | 42   | 11   | 31   | 3    |
| Slip, Trip, Fall %                 | 52%  | 63%  | 59%  | 51%  | 54%  | 36%  | 49%  | 36%  | 55%  | 55%  | 67%  |
| Hit, Struck, Cut %                 | 16%  | 10%  | 15%  | 22%  | 13%  | 14%  | 13%  | 38%  | 18%  | 32%  | 33%  |
| Logistics, Eqpmt, Party Issues %   | 13%  | 17%  | 17%  | 11%  | 7%   | 7%   | 13%  | 14%  | 18%  | 3%   | 0%   |
| Illness, Personal Issues %         | 19%  | 10%  | 5%   | 8%   | 9%   | 17%  | 11%  | 5%   | 0%   | 0%   | 0%   |