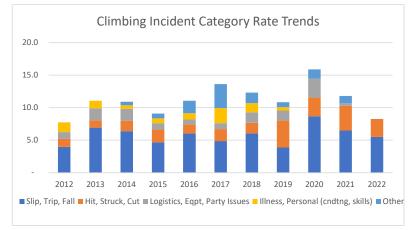

Climbing Incident Rates by Category

Through Mar 2022

|                                    | 2012 | 2013 | 2014 | 2015 | 2016 | 2017 | 2018 | 2019 | 2020 | 2021 | 2022 |
|------------------------------------|------|------|------|------|------|------|------|------|------|------|------|
| Slip, Trip, Fall                   | 4.0  | 6.9  | 6.4  | 4.7  | 6.0  | 4.8  | 6.0  | 3.9  | 8.7  | 6.5  | 5.5  |
| Hit, Struck, Cut                   | 1.2  | 1.2  | 1.6  | 2.0  | 1.4  | 1.8  | 1.6  | 4.1  | 2.9  | 3.8  | 2.7  |
| Logistics, Eqpt, Party Issues      | 1.0  | 1.8  | 1.9  | 1.0  | 0.7  | 0.9  | 1.6  | 1.6  | 2.9  | 0.4  | -    |
| Illness, Personal (cndtng, skills) | 1.5  | 1.2  | 0.5  | 0.7  | 1.0  | 2.3  | 1.4  | 0.5  | -    | -    | -    |
| Other                              | -    | -    | 0.5  | 0.7  | 1.9  | 3.7  | 1.6  | 0.8  | 1.4  | 1.1  | -    |
| Total                              | 7.7  | 11.1 | 10.9 | 9.1  | 11.1 | 13.6 | 12.3 | 10.9 | 15.9 | 11.8 | 8.2  |
| Slip, Trip, Fall                   | 52%  | 63%  | 59%  | 51%  | 54%  | 36%  | 49%  | 36%  | 55%  | 55%  | 67%  |
| Hit, Struck, Cut                   | 16%  | 10%  | 15%  | 22%  | 13%  | 14%  | 13%  | 38%  | 18%  | 32%  | 33%  |
| Logistics, Eqpt, Party Issues      | 13%  | 17%  | 17%  | 11%  | 7%   | 7%   | 13%  | 14%  | 18%  | 3%   | 0%   |
| Illness, Personal (cndtng, skills) | 19%  | 10%  | 5%   | 8%   | 9%   | 17%  | 11%  | 5%   | 0%   | 0%   | 0%   |
| Other                              | 0%   | 0%   | 5%   | 8%   | 17%  | 27%  | 13%  | 7%   | 9%   | 10%  | 0%   |