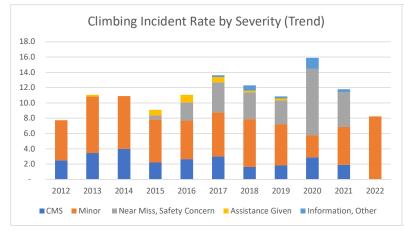

Climbing Incident Rates by Severity

Through Mar 2022

|                           | 2012 | 2013 | 2014 | 2015 | 2016 | 2017 | 2018 | 2019 | 2020 | 2021 | 2022 |
|---------------------------|------|------|------|------|------|------|------|------|------|------|------|
| CMS                       | 2.5  | 3.5  | 4.0  | 2.2  | 2.6  | 3.0  | 1.6  | 1.8  | 2.9  | 1.9  | -    |
| Minor                     | 5.2  | 7.4  | 6.9  | 5.7  | 5.0  | 5.8  | 6.3  | 5.4  | 2.9  | 4.9  | 8.2  |
| Near Miss, Safety Concern | -    | -    | -    | 0.5  | 2.4  | 3.9  | 3.5  | 3.1  | 8.7  | 4.6  | -    |
| Assistance Given          | -    | 0.2  | -    | 0.7  | 1.0  | 0.7  | 0.2  | 0.3  | -    | -    | -    |
| Information, Other        | -    | -    | -    | -    | -    | 0.2  | 0.7  | 0.3  | 1.4  | 0.4  | -    |
| Total                     | 7.7  | 11.1 | 10.9 | 9.1  | 11.1 | 13.6 | 12.3 | 10.9 | 15.9 | 11.8 | 8.2  |
| CMS                       | 32%  | 31%  | 37%  | 24%  | 24%  | 22%  | 13%  | 17%  | 18%  | 16%  | 0%   |
| Minor                     | 68%  | 67%  | 63%  | 62%  | 46%  | 42%  | 51%  | 50%  | 18%  | 42%  | 100% |
| Near Miss, Safety Concern | 0%   | 0%   | 0%   | 5%   | 22%  | 29%  | 28%  | 29%  | 55%  | 39%  | 0%   |
| Assistance Given          | 0%   | 2%   | 0%   | 8%   | 9%   | 5%   | 2%   | 2%   | 0%   | 0%   | 0%   |
| Information, Other        | 0%   | 0%   | 0%   | 0%   | 0%   | 2%   | 6%   | 2%   | 9%   | 3%   | 0%   |