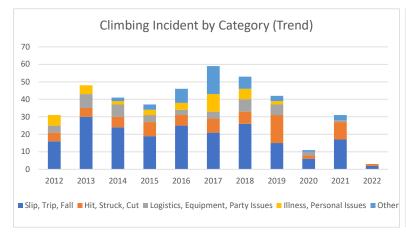

Climbing Incidents by Category Through Mar 2022

|                                    | 2012 | 2013 | 2014 | 2015 | 2016 | 2017 | 2018 | 2019 | 2020 | 2021 | 2022 |
|------------------------------------|------|------|------|------|------|------|------|------|------|------|------|
| Slip, Trip, Fall                   | 16   | 30   | 24   | 19   | 25   | 21   | 26   | 15   | 6    | 17   | 2    |
|                                    |      |      |      |      |      |      | 20   |      |      |      |      |
| Hit, Struck, Cut                   | 5    | 5    | 6    | 8    | 6    | 8    | /    | 16   | 2    | 10   | 1    |
| Logistics, Equipment, Party Issues | 4    | 8    | 7    | 4    | 3    | 4    | 7    | 6    | 2    | 1    | 0    |
| Illness, Personal Issues           | 6    | 5    | 2    | 3    | 4    | 10   | 6    | 2    | 0    | 0    | 0    |
| Other                              | 0    | 0    | 2    | 3    | 8    | 16   | 7    | 3    | 1    | 3    | 0    |
| Total                              | 31   | 48   | 41   | 37   | 46   | 59   | 53   | 42   | 11   | 31   | 3    |
| Slip, Trip, Fall %                 | 52%  | 63%  | 59%  | 51%  | 54%  | 36%  | 49%  | 36%  | 55%  | 55%  | 67%  |
| Hit, Struck, Cut %                 | 16%  | 10%  | 15%  | 22%  | 13%  | 14%  | 13%  | 38%  | 18%  | 32%  | 33%  |
| Logistics, Eqpmt, Party Issues %   | 13%  | 17%  | 17%  | 11%  | 7%   | 7%   | 13%  | 14%  | 18%  | 3%   | 0%   |
| Illness, Personal Issues %         | 19%  | 10%  | 5%   | 8%   | 9%   | 17%  | 11%  | 5%   | 0%   | 0%   | 0%   |