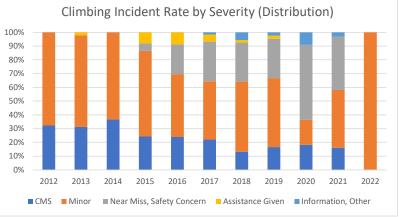

Climbing Incident Rates by Severity

Through Mar 2022

|                           | 2012 | 2013 | 2014 | 2015 | 2016 | 2017 | 2018 | 2019 | 2020 | 2021 | 2022 |
|---------------------------|------|------|------|------|------|------|------|------|------|------|------|
| CMS                       | 2.5  | 3.5  | 4.0  | 2.2  | 2.6  | 3.0  | 1.6  | 1.8  | 2.9  | 1.9  | -    |
| Minor                     | 5.2  | 7.4  | 6.9  | 5.7  | 5.0  | 5.8  | 6.3  | 5.4  | 2.9  | 4.9  | 8.2  |
| Near Miss, Safety Concern | -    | -    | -    | 0.5  | 2.4  | 3.9  | 3.5  | 3.1  | 8.7  | 4.6  | -    |
| Assistance Given          | -    | 0.2  | -    | 0.7  | 1.0  | 0.7  | 0.2  | 0.3  | -    | -    | -    |
| Information, Other        | -    | -    | -    | -    | -    | 0.2  | 0.7  | 0.3  | 1.4  | 0.4  | -    |
| Total                     | 7.7  | 11.1 | 10.9 | 9.1  | 11.1 | 13.6 | 12.3 | 10.9 | 15.9 | 11.8 | 8.2  |
| CMS                       | 32%  | 31%  | 37%  | 24%  | 24%  | 22%  | 13%  | 17%  | 18%  | 16%  | 0%   |
| Minor                     | 68%  | 67%  | 63%  | 62%  | 46%  | 42%  | 51%  | 50%  | 18%  | 42%  | 100% |
| Near Miss, Safety Concern | 0%   | 0%   | 0%   | 5%   | 22%  | 29%  | 28%  | 29%  | 55%  | 39%  | 0%   |
| Assistance Given          | 0%   | 2%   | 0%   | 8%   | 9%   | 5%   | 2%   | 2%   | 0%   | 0%   | 0%   |
| Information, Other        | 0%   | 0%   | 0%   | 0%   | 0%   | 2%   | 6%   | 2%   | 9%   | 3%   | 0%   |