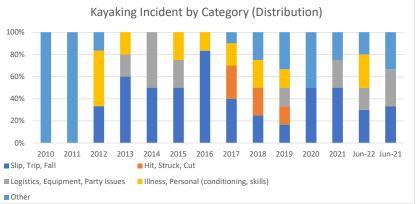

| Kayaking                                 |      |      | 859  | 1,128 | 1,116 | 1,091 | 867  | 1,048 | 990  | 1,387 | 502  | 1,428             | 943    |        |  |  |
|------------------------------------------|------|------|------|-------|-------|-------|------|-------|------|-------|------|-------------------|--------|--------|--|--|
| Kayaking Incidents by Category           |      |      |      |       |       |       |      |       |      |       | т    | Through June 2022 |        |        |  |  |
|                                          | 2010 | 2011 | 2012 | 2013  | 2014  | 2015  | 2016 | 2017  | 2018 | 2019  | 2020 | 2021              | Jun-22 | Jun-21 |  |  |
| Slip, Trip, Fall                         | 0    | 0    | 2    | 3     | 1     | 2     | 5    | 4     | 2    | 1     | 2    | 2                 | 3      | 1      |  |  |
| Hit, Struck, Cut                         | 0    | 0    | 0    | 0     | 0     | 0     | 0    | 3     | 2    | 1     | 0    | 0                 | 0      | 0      |  |  |
| Logistics, Equipment, Party Issues       | 0    | 0    | 0    | 1     | 1     | 1     | 0    | 0     | 0    | 1     | 0    | 1                 | 2      | 1      |  |  |
| Illness, Personal (conditioning, skills) | 0    | 0    | 3    | 1     | 0     | 1     | 1    | 2     | 2    | 1     | 0    | 0                 | 3      | 0      |  |  |
| Other                                    | 3    | 1    | 1    | 0     | 0     | 0     | 0    | 1     | 2    | 2     | 2    | 1                 | 2      | 1      |  |  |
| Total                                    | 3    | 1    | 6    | 5     | 2     | 4     | 6    | 10    | 8    | 6     | 4    | 4                 | 10     | 3      |  |  |
| Slip, Trip, Fall %                       | 0%   | 0%   | 33%  | 60%   | 50%   | 50%   | 83%  | 40%   | 25%  | 17%   | 50%  | 50%               | 30%    | 33%    |  |  |
| Hit, Struck, Cut %                       | 0%   | 0%   | 0%   | 0%    | 0%    | 0%    | 0%   | 30%   | 25%  | 17%   | 0%   | 0%                | 0%     | 0%     |  |  |
| Logistics, Equipment, Party Issues %     | 0%   | 0%   | 0%   | 20%   | 50%   | 25%   | 0%   | 0%    | 0%   | 17%   | 0%   | 25%               | 20%    | 33%    |  |  |
| Illness, Personal (condition, skills) %  | 0%   | 0%   | 50%  | 20%   | 0%    | 25%   | 17%  | 20%   | 25%  | 17%   | 0%   | 0%                | 30%    | 0%     |  |  |

0%

0%

0%

10%

17%

0%

100%

100%

Other

25%

33%

50%

25%

20%

33%

Kayaking Incident Rate by Category Through June 2022