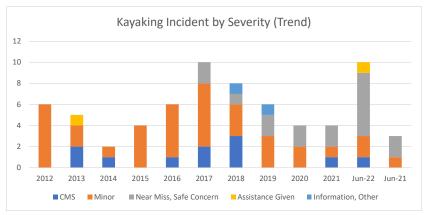

Kayaking Incidents by Severity Through June 2022

|                           | 2010 | 2011 | 2012 | 2013 | 2014 | 2015 | 2016 | 2017 | 2018 | 2019 | 2020 | 2021 | Jun-22 | Jun-21 |
|---------------------------|------|------|------|------|------|------|------|------|------|------|------|------|--------|--------|
|                           |      |      |      |      |      |      |      |      |      |      |      |      |        |        |
| CMS                       | 0    | 0    | 0    | 2    | 1    | 0    | 1    | 2    | 3    | 0    | 0    | 1    | 1      | 0      |
| Minor                     | 2    | 1    | 6    | 2    | 1    | 4    | 5    | 6    | 3    | 3    | 2    | 1    | 2      | 1      |
| Near Miss, Safe Concern   | 1    | 0    | 0    | 0    | 0    | 0    | 0    | 2    | 1    | 2    | 2    | 2    | 6      | 2      |
| Assistance Given          | 0    | 0    | 0    | 1    | 0    | 0    | 0    | 0    | 0    | 0    | 0    | 0    | 1      | 0      |
| Information, Other        | 0    | 0    | 0    | 0    | 0    | 0    | 0    | 0    | 1    | 1    | 0    | 0    | 0      | 0      |
| Total                     | 3    | 1    | 6    | 5    | 2    | 4    | 6    | 10   | 8    | 6    | 4    | 4    | 10     | 3      |
| CMS %                     | 0%   | 0%   | 0%   | 40%  | 50%  | 0%   | 17%  | 20%  | 38%  | 0%   | 0%   | 25%  | 10%    | 0%     |
| Minor %                   | 67%  | 100% | 100% | 40%  | 50%  | 100% | 83%  | 60%  | 38%  | 50%  | 50%  | 25%  | 20%    | 33%    |
| Near Miss, Safe Concern % | 33%  | 0%   | 0%   | 0%   | 0%   | 0%   | 0%   | 20%  | 13%  | 33%  | 50%  | 50%  | 60%    | 67%    |
| Assistance Given %        | 0%   | 0%   | 0%   | 20%  | 0%   | 0%   | 0%   | 0%   | 0%   | 0%   | 0%   | 0%   | 10%    | 0%     |
| Information, Other %      | 0%   | 0%   | 0%   | 0%   | 0%   | 0%   | 0%   | 0%   | 13%  | 17%  | 0%   | 0%   | 0%     | 0%     |