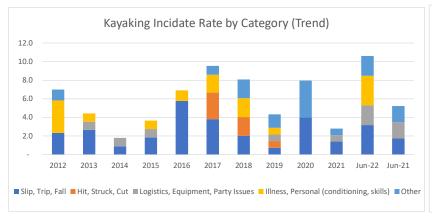

|                                          | 2012 | 2013 | 2014 | 2015 | 2016 | 2017 | 2018 | 2019 | 2020 | 2021 | Jun-22 | Jun-21 |
|------------------------------------------|------|------|------|------|------|------|------|------|------|------|--------|--------|
|                                          |      |      |      |      |      |      |      |      |      |      |        |        |
| Slip, Trip, Fall                         | 2.3  | 2.7  | 0.9  | 1.8  | 5.8  | 3.8  | 2.0  | 0.7  | 4.0  | 1.4  | 3.2    | 1.7    |
| Hit, Struck, Cut                         | -    | -    | -    | -    | -    | 2.9  | 2.0  | 0.7  | -    | -    | -      | -      |
| Logistics, Equipment, Party Issues       | -    | 0.9  | 0.9  | 0.9  | -    | -    | -    | 0.7  | -    | 0.7  | 2.1    | 1.7    |
| Illness, Personal (conditioning, skills) | 3.5  | 0.9  | -    | 0.9  | 1.2  | 1.9  | 2.0  | 0.7  | -    | -    | 3.2    | -      |
| Other                                    | 1.2  | -    | -    | -    | -    | 1.0  | 2.0  | 1.4  | 4.0  | 0.7  | 2.1    | 1.7    |
| Total                                    | 7.0  | 4.4  | 1.8  | 3.7  | 6.9  | 9.5  | 8.1  | 4.3  | 8.0  | 2.8  | 10.6   | 5.2    |
| Slip, Trip, Fall                         | 33%  | 60%  | 50%  | 50%  | 83%  | 40%  | 25%  | 17%  | 50%  | 50%  | 30%    | 33%    |
| Hit, Struck, Cut                         | 0%   | 0%   | 0%   | 0%   | 0%   | 30%  | 25%  | 17%  | 0%   | 0%   | 0%     | 0%     |
| Logistics, Equipment, Party Issues       | 0%   | 20%  | 50%  | 25%  | 0%   | 0%   | 0%   | 17%  | 0%   | 25%  | 20%    | 33%    |
|                                          |      |      |      |      |      |      |      |      |      |      |        |        |
| Illness, Personal (conditioning, skills) | 50%  | 20%  | 0%   | 25%  | 17%  | 20%  | 25%  | 17%  | 0%   | 0%   | 30%    | 0%     |
| Other                                    | 17%  | 0%   | 0%   | 0%   | 0%   | 10%  | 25%  | 33%  | 50%  | 25%  | 20%    | 33%    |