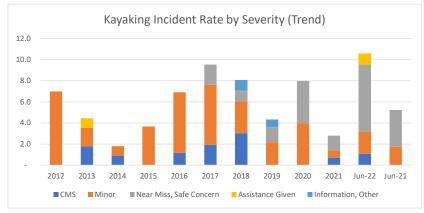

Kayaking Incident Rates by Severity

Through June 2022

|                         | 2012 | 2013 | 2014 | 2015 | 2016 | 2017 | 2018 | 2019 | 2020 | 2021 | Jun-22 | Jun-21 |
|-------------------------|------|------|------|------|------|------|------|------|------|------|--------|--------|
| CMS                     | -    | 1.8  | 0.9  | -    | 1.2  | 1.9  | 3.0  | -    | -    | 0.7  | 1.1    | -      |
| Minor                   | 7.0  | 1.8  | 0.9  | 3.7  | 5.8  | 5.7  | 3.0  | 2.2  | 4.0  | 0.7  | 2.1    | 1.7    |
| Near Miss, Safe Concern | -    | -    | -    | -    | -    | 1.9  | 1.0  | 1.4  | 4.0  | 1.4  | 6.4    | 3.5    |
| Assistance Given        | -    | 0.9  | -    | -    | -    | -    | -    | -    | -    | -    | 1.1    | -      |
| Information, Other      | -    | -    | -    | -    | -    | -    | 1.0  | 0.7  | -    | -    | -      | -      |
| Total                   | 7.0  | 4.4  | 1.8  | 3.7  | 6.9  | 9.5  | 8.1  | 4.3  | 8.0  | 2.8  | 10.6   | 5.2    |
| CMS                     | 0%   | 40%  | 50%  | 0%   | 17%  | 20%  | 38%  | 0%   | 0%   | 25%  | 10%    | 0%     |
| Minor                   | 100% | 40%  | 50%  | 100% | 83%  | 60%  | 38%  | 50%  | 50%  | 25%  | 20%    | 33%    |
| Near Miss, Safe Concern | 0%   | 0%   | 0%   | 0%   | 0%   | 20%  | 13%  | 33%  | 50%  | 50%  | 60%    | 67%    |
| Assistance Given        | 0%   | 20%  | 0%   | 0%   | 0%   | 0%   | 0%   | 0%   | 0%   | 0%   | 10%    | 0%     |
| Information, Other      | 0%   | 0%   | 0%   | 0%   | 0%   | 0%   | 13%  | 17%  | 0%   | 0%   | 0%     | 0%     |