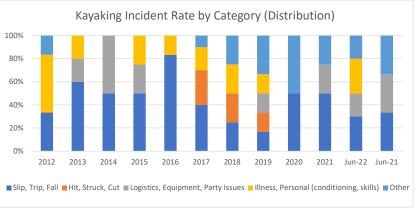

|                                          | 2012 | 2013 | 2014 | 2015 | 2016 | 2017 | 2018 | 2019 | 2020 | 2021 | Jun-22 | Jun-21 |
|------------------------------------------|------|------|------|------|------|------|------|------|------|------|--------|--------|
|                                          |      |      |      |      |      |      |      |      |      |      |        |        |
| Slip, Trip, Fall                         | 2.3  | 2.7  | 0.9  | 1.8  | 5.8  | 3.8  | 2.0  | 0.7  | 4.0  | 1.4  | 3.2    | 1.7    |
| Hit, Struck, Cut                         | -    | -    | -    | -    | -    | 2.9  | 2.0  | 0.7  | -    | -    | -      | -      |
| Logistics, Equipment, Party Issues       | -    | 0.9  | 0.9  | 0.9  | -    | -    | -    | 0.7  | -    | 0.7  | 2.1    | 1.7    |
| Illness, Personal (conditioning, skills) | 3.5  | 0.9  | -    | 0.9  | 1.2  | 1.9  | 2.0  | 0.7  | -    | -    | 3.2    | -      |
| Other                                    | 1.2  | -    | -    | -    | -    | 1.0  | 2.0  | 1.4  | 4.0  | 0.7  | 2.1    | 1.7    |
| Total                                    | 7.0  | 4.4  | 1.8  | 3.7  | 6.9  | 9.5  | 8.1  | 4.3  | 8.0  | 2.8  | 10.6   | 5.2    |
| Slip, Trip, Fall                         | 33%  | 60%  | 50%  | 50%  | 83%  | 40%  | 25%  | 17%  | 50%  | 50%  | 30%    | 33%    |
| Hit, Struck, Cut                         | 0%   | 0%   | 0%   | 0%   | 0%   | 30%  | 25%  | 17%  | 0%   | 0%   | 0%     | 0%     |
| Logistics, Equipment, Party Issues       | 0%   | 20%  | 50%  | 25%  | 0%   | 0%   | 0%   | 17%  | 0%   | 25%  | 20%    | 33%    |
|                                          |      |      |      |      |      |      |      |      |      |      |        |        |
| Illness, Personal (conditioning, skills) | 50%  | 20%  | 0%   | 25%  | 17%  | 20%  | 25%  | 17%  | 0%   | 0%   | 30%    | 0%     |
| Other                                    | 17%  | 0%   | 0%   | 0%   | 0%   | 10%  | 25%  | 33%  | 50%  | 25%  | 20%    | 33%    |