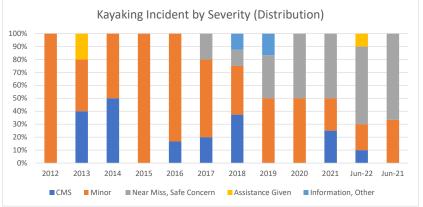

Kayaking Incidents by Severity Through June 2022

|                           | 2010 | 2011 | 2012 | 2013 | 2014 | 2015 | 2016 | 2017 | 2018 | 2019 | 2020 | 2021 | Jun-22 | Jun-21 |
|---------------------------|------|------|------|------|------|------|------|------|------|------|------|------|--------|--------|
|                           |      |      |      |      |      |      |      |      |      |      |      |      |        |        |
| CMS                       | 0    | 0    | 0    | 2    | 1    | 0    | 1    | 2    | 3    | 0    | 0    | 1    | 1      | 0      |
| Minor                     | 2    | 1    | 6    | 2    | 1    | 4    | 5    | 6    | 3    | 3    | 2    | 1    | 2      | 1      |
| Near Miss, Safe Concern   | 1    | 0    | 0    | 0    | 0    | 0    | 0    | 2    | 1    | 2    | 2    | 2    | 6      | 2      |
| Assistance Given          | 0    | 0    | 0    | 1    | 0    | 0    | 0    | 0    | 0    | 0    | 0    | 0    | 1      | 0      |
| Information, Other        | 0    | 0    | 0    | 0    | 0    | 0    | 0    | 0    | 1    | 1    | 0    | 0    | 0      | 0      |
| Total                     | 3    | 1    | 6    | 5    | 2    | 4    | 6    | 10   | 8    | 6    | 4    | 4    | 10     | 3      |
| CMS %                     | 0%   | 0%   | 0%   | 40%  | 50%  | 0%   | 17%  | 20%  | 38%  | 0%   | 0%   | 25%  | 10%    | 0%     |
| Minor %                   | 67%  | 100% | 100% | 40%  | 50%  | 100% | 83%  | 60%  | 38%  | 50%  | 50%  | 25%  | 20%    | 33%    |
| Near Miss, Safe Concern % | 33%  | 0%   | 0%   | 0%   | 0%   | 0%   | 0%   | 20%  | 13%  | 33%  | 50%  | 50%  | 60%    | 67%    |
| Assistance Given %        | 0%   | 0%   | 0%   | 20%  | 0%   | 0%   | 0%   | 0%   | 0%   | 0%   | 0%   | 0%   | 10%    | 0%     |
| Information, Other %      | 0%   | 0%   | 0%   | 0%   | 0%   | 0%   | 0%   | 0%   | 13%  | 17%  | 0%   | 0%   | 0%     | 0%     |