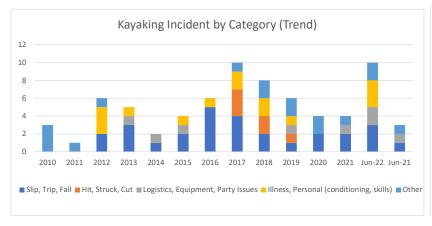

| Kayaking                                 |      |      | 859  | 1,128 | 1,116 | 1,091 | 867  | 1,048 | 990  | 1,387 | 502  | 1,428             | 943    |        |  |  |
|------------------------------------------|------|------|------|-------|-------|-------|------|-------|------|-------|------|-------------------|--------|--------|--|--|
| Kayaking Incidents by Category           |      |      |      |       |       |       |      |       |      |       | т    | Through June 2022 |        |        |  |  |
|                                          | 2010 | 2011 | 2012 | 2013  | 2014  | 2015  | 2016 | 2017  | 2018 | 2019  | 2020 | 2021              | Jun-22 | Jun-21 |  |  |
| Slip, Trip, Fall                         | 0    | 0    | 2    | 3     | 1     | 2     | 5    | 4     | 2    | 1     | 2    | 2                 | 3      | 1      |  |  |
| Hit, Struck, Cut                         | 0    | 0    | 0    | 0     | 0     | 0     | 0    | 3     | 2    | 1     | 0    | 0                 | 0      | 0      |  |  |
| Logistics, Equipment, Party Issues       | 0    | 0    | 0    | 1     | 1     | 1     | 0    | 0     | 0    | 1     | 0    | 1                 | 2      | 1      |  |  |
| Illness, Personal (conditioning, skills) | 0    | 0    | 3    | 1     | 0     | 1     | 1    | 2     | 2    | 1     | 0    | 0                 | 3      | 0      |  |  |
| Other                                    | 3    | 1    | 1    | 0     | 0     | 0     | 0    | 1     | 2    | 2     | 2    | 1                 | 2      | 1      |  |  |
| Total                                    | 3    | 1    | 6    | 5     | 2     | 4     | 6    | 10    | 8    | 6     | 4    | 4                 | 10     | 3      |  |  |
| Slip, Trip, Fall %                       | 0%   | 0%   | 33%  | 60%   | 50%   | 50%   | 83%  | 40%   | 25%  | 17%   | 50%  | 50%               | 30%    | 33%    |  |  |
| Hit, Struck, Cut %                       | 0%   | 0%   | 0%   | 0%    | 0%    | 0%    | 0%   | 30%   | 25%  | 17%   | 0%   | 0%                | 0%     | 0%     |  |  |
| Logistics, Equipment, Party Issues %     | 0%   | 0%   | 0%   | 20%   | 50%   | 25%   | 0%   | 0%    | 0%   | 17%   | 0%   | 25%               | 20%    | 33%    |  |  |
| Illness, Personal (condition, skills) %  | 0%   | 0%   | 50%  | 20%   | 0%    | 25%   | 17%  | 20%   | 25%  | 17%   | 0%   | 0%                | 30%    | 0%     |  |  |