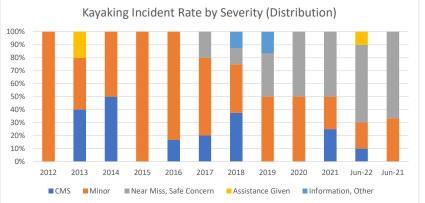

Kayaking Incident Rates by Severity

Through June 2022

|                         | 2012 | 2013 | 2014 | 2015 | 2016 | 2017 | 2018 | 2019 | 2020 | 2021 | Jun-22 | Jun-21 |
|-------------------------|------|------|------|------|------|------|------|------|------|------|--------|--------|
| CMS                     | -    | 1.8  | 0.9  | -    | 1.2  | 1.9  | 3.0  | -    | -    | 0.7  | 1.1    | -      |
| Minor                   | 7.0  | 1.8  | 0.9  | 3.7  | 5.8  | 5.7  | 3.0  | 2.2  | 4.0  | 0.7  | 2.1    | 1.7    |
| Near Miss, Safe Concern | -    | -    | -    | -    | -    | 1.9  | 1.0  | 1.4  | 4.0  | 1.4  | 6.4    | 3.5    |
| Assistance Given        | -    | 0.9  | -    | -    | -    | -    | -    | -    | -    | -    | 1.1    | -      |
| Information, Other      | -    | -    | -    | -    | -    | -    | 1.0  | 0.7  | -    | -    | -      | -      |
| Total                   | 7.0  | 4.4  | 1.8  | 3.7  | 6.9  | 9.5  | 8.1  | 4.3  | 8.0  | 2.8  | 10.6   | 5.2    |
| CMS                     | 0%   | 40%  | 50%  | 0%   | 17%  | 20%  | 38%  | 0%   | 0%   | 25%  | 10%    | 0%     |
| Minor                   | 100% | 40%  | 50%  | 100% | 83%  | 60%  | 38%  | 50%  | 50%  | 25%  | 20%    | 33%    |
| Near Miss, Safe Concern | 0%   | 0%   | 0%   | 0%   | 0%   | 20%  | 13%  | 33%  | 50%  | 50%  | 60%    | 67%    |
| Assistance Given        | 0%   | 20%  | 0%   | 0%   | 0%   | 0%   | 0%   | 0%   | 0%   | 0%   | 10%    | 0%     |
| Information, Other      | 0%   | 0%   | 0%   | 0%   | 0%   | 0%   | 13%  | 17%  | 0%   | 0%   | 0%     | 0%     |