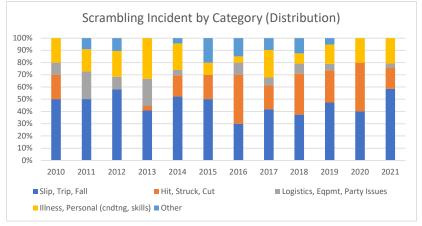

Scrambling Incidents by Category Through Dec 2021

|                                     | 2010 | 2011 | 2012 | 2013 | 2014 | 2015 | 2016 | 2017 | 2018 | 2019 | 2020 | 2021 |
|-------------------------------------|------|------|------|------|------|------|------|------|------|------|------|------|
| Slip, Trip, Fall                    | 5    | 11   | 11   | 11   | 12   | 10   | 6    | 13   | 9    | 9    | 2    | 17   |
| Hit, Struck, Cut                    | 2    | 0    | 0    | 1    | 4    | 4    | 8    | 6    | 8    | 5    | 2    | 5    |
| Logistics, Eqpmt, Party Issues      | 1    | 5    | 2    | 6    | 1    | 0    | 2    | 2    | 2    | 1    | 0    | 1    |
| Illness, Personal (cndtng, skills)  | 2    | 4    | 4    | 9    | 5    | 2    | 1    | 7    | 2    | 3    | 1    | 6    |
| Other                               | 0    | 2    | 2    | 0    | 1    | 4    | 3    | 3    | 3    | 1    | 0    | 0    |
| Total                               | 10   | 22   | 19   | 27   | 23   | 20   | 20   | 31   | 24   | 19   | 5    | 29   |
| Slip, Trip, Fall %                  | 50%  | 50%  | 58%  | 41%  | 52%  | 50%  | 30%  | 42%  | 38%  | 47%  | 40%  | 59%  |
| Hit, Struck, Cut %                  | 20%  | 0%   | 0%   | 4%   | 17%  | 20%  | 40%  | 19%  | 33%  | 26%  | 40%  | 17%  |
| Logistics, Eqpt, Party Issues %     | 10%  | 23%  | 11%  | 22%  | 4%   | 0%   | 10%  | 6%   | 8%   | 5%   | 0%   | 3%   |
| Illness, Personal (cdtng, skills) % | 20%  | 18%  | 21%  | 33%  | 22%  | 10%  | 5%   | 23%  | 8%   | 16%  | 20%  | 21%  |