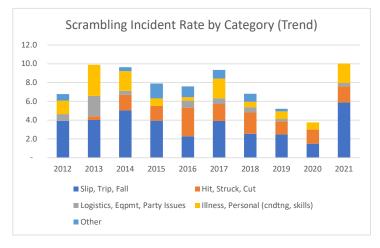

|                                    | 2012 | 2013 | 2014 | 2015 | 2016 | 2017 | 2018 | 2019 | 2020 | 2021 |
|------------------------------------|------|------|------|------|------|------|------|------|------|------|
| Slip, Trip, Fall                   | 3.9  | 4.0  | 5.0  | 3.9  | 2.3  | 3.9  | 2.6  | 2.5  | 1.5  | 5.9  |
| Hit, Struck, Cut                   | -    | 0.4  | 1.7  | 1.6  | 3.0  | 1.8  | 2.3  | 1.4  | 1.5  | 1.7  |
| Logistics, Eqpmt, Party Issues     | 0.7  | 2.2  | 0.4  | -    | 0.8  | 0.6  | 0.6  | 0.3  | -    | 0.3  |
| Illness, Personal (cndtng, skills) | 1.4  | 3.3  | 2.1  | 0.8  | 0.4  | 2.1  | 0.6  | 0.8  | 0.8  | 2.1  |
| Other                              | 0.7  | -    | 0.4  | 1.6  | 1.1  | 0.9  | 0.9  | 0.3  | -    | -    |
| Total                              | 6.8  | 9.9  | 9.6  | 7.9  | 7.6  | 9.3  | 6.8  | 5.2  | 3.8  | 10.0 |
| Slip, Trip, Fall                   | 58%  | 41%  | 52%  | 50%  | 30%  | 42%  | 38%  | 47%  | 40%  | 59%  |
| Hit, Struck, Cut                   | 0%   | 4%   | 17%  | 20%  | 40%  | 19%  | 33%  | 26%  | 40%  | 17%  |
| Logistics, Eqpmt, Party Issues     | 11%  | 22%  | 4%   | 0%   | 10%  | 6%   | 8%   | 5%   | 0%   | 3%   |
| Illness, Personal (cndtng, skills) | 21%  | 33%  | 22%  | 10%  | 5%   | 23%  | 8%   | 16%  | 20%  | 21%  |
| Other                              | 11%  | 0%   | 4%   | 20%  | 15%  | 10%  | 13%  | 5%   | 0%   | 0%   |