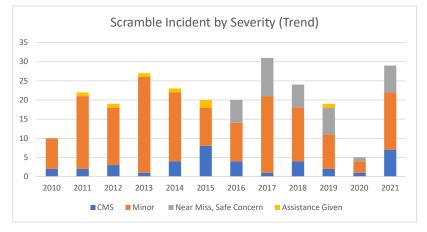

Scramble Incidents by Severity Through Dec 2021

|                           | 2010 | 2011 | 2012 | 2013 | 2014 | 2015 | 2016 | 2017 | 2018 | 2019 | 2020 | 2021 |
|---------------------------|------|------|------|------|------|------|------|------|------|------|------|------|
| CMS                       | 2    | 2    | 3    | 1    | 4    | 8    | 4    | 1    | 4    | 2    | 1    | 7    |
| Minor                     | 8    | 19   | 15   | 25   | 18   | 10   | 10   | 20   | 14   | 9    | 3    | 15   |
| Near Miss, Safe Concern   | 0    | 0    | 0    | 0    | 0    | 0    | 6    | 10   | 6    | 7    | 1    | 7    |
| Assistance Given          | 0    | 1    | 1    | 1    | 1    | 2    | 0    | 0    | 0    | 1    | 0    | 0    |
| Information, Other        | 0    | 0    | 0    | 0    | 0    | 0    | 0    | 0    | 0    | 0    | 0    | 0    |
| Total                     | 10   | 22   | 19   | 27   | 23   | 20   | 20   | 31   | 24   | 19   | 5    | 29   |
| CMS %                     | 20%  | 9%   | 16%  | 4%   | 17%  | 40%  | 20%  | 3%   | 17%  | 11%  | 20%  | 24%  |
| Minor %                   | 80%  | 86%  | 79%  | 93%  | 78%  | 50%  | 50%  | 65%  | 58%  | 47%  | 60%  | 52%  |
| Near Miss, Safe Concern % | 0%   | 0%   | 0%   | 0%   | 0%   | 0%   | 30%  | 32%  | 25%  | 37%  | 20%  | 24%  |
| Assistance Given %        | 0%   | 5%   | 5%   | 4%   | 4%   | 10%  | 0%   | 0%   | 0%   | 5%   | 0%   | 0%   |
| Information, Other %      | 0%   | 0%   | 0%   | 0%   | 0%   | 0%   | 0%   | 0%   | 0%   | 0%   | 0%   | 0%   |