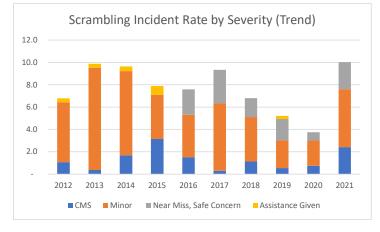

## Scrambling Incident Rates by Severity

|                         | 2012 | 2013 | 2014 | 2015 | 2016 | 2017 | 2018 | 2019 | 2020 | 2021 |
|-------------------------|------|------|------|------|------|------|------|------|------|------|
| CMS                     | 1.1  | 0.4  | 1.7  | 3.2  | 1.5  | 0.3  | 1.1  | 0.5  | 0.8  | 2.4  |
| Minor                   | 5.4  | 9.2  | 7.5  | 3.9  | 3.8  | 6.0  | 4.0  | 2.5  | 2.3  | 5.2  |
| Near Miss, Safe Concern | -    | -    | -    | -    | 2.3  | 3.0  | 1.7  | 1.9  | 0.8  | 2.4  |
| Assistance Given        | 0.4  | 0.4  | 0.4  | 0.8  | -    | -    | -    | 0.3  | -    | -    |
| Information, Other      | -    | -    | -    | -    | -    | -    | -    | -    | -    | -    |
| Total                   | 6.8  | 9.9  | 9.6  | 7.9  | 7.6  | 9.3  | 6.8  | 5.2  | 3.8  | 10.0 |
| CMS                     | 16%  | 4%   | 17%  | 40%  | 20%  | 3%   | 17%  | 11%  | 20%  | 24%  |
| Minor                   | 79%  | 93%  | 78%  | 50%  | 50%  | 65%  | 58%  | 47%  | 60%  | 52%  |
| Near Miss, Safe Concern | 0%   | 0%   | 0%   | 0%   | 30%  | 32%  | 25%  | 37%  | 20%  | 24%  |
| Assistance Given        | 5%   | 4%   | 4%   | 10%  | 0%   | 0%   | 0%   | 5%   | 0%   | 0%   |
| Information, Other      | 0%   | 0%   | 0%   | 0%   | 0%   | 0%   | 0%   | 0%   | 0%   | 0%   |