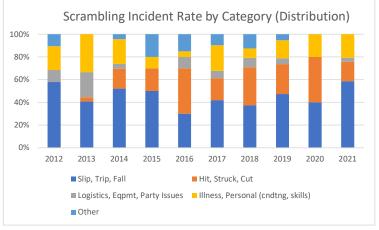

|                                    | 2012 | 2013 | 2014 | 2015 | 2016 | 2017 | 2018 | 2019 | 2020 | 2021 |
|------------------------------------|------|------|------|------|------|------|------|------|------|------|
| Slip, Trip, Fall                   | 3.9  | 4.0  | 5.0  | 3.9  | 2.3  | 3.9  | 2.6  | 2.5  | 1.5  | 5.9  |
| Hit, Struck, Cut                   | -    | 0.4  | 1.7  | 1.6  | 3.0  | 1.8  | 2.3  | 1.4  | 1.5  | 1.7  |
| Logistics, Eqpmt, Party Issues     | 0.7  | 2.2  | 0.4  | -    | 0.8  | 0.6  | 0.6  | 0.3  | -    | 0.3  |
| Illness, Personal (cndtng, skills) | 1.4  | 3.3  | 2.1  | 0.8  | 0.4  | 2.1  | 0.6  | 0.8  | 0.8  | 2.1  |
| Other                              | 0.7  | -    | 0.4  | 1.6  | 1.1  | 0.9  | 0.9  | 0.3  | -    | -    |
| Total                              | 6.8  | 9.9  | 9.6  | 7.9  | 7.6  | 9.3  | 6.8  | 5.2  | 3.8  | 10.0 |
| Slip, Trip, Fall                   | 58%  | 41%  | 52%  | 50%  | 30%  | 42%  | 38%  | 47%  | 40%  | 59%  |
| Hit, Struck, Cut                   | 0%   | 4%   | 17%  | 20%  | 40%  | 19%  | 33%  | 26%  | 40%  | 17%  |
| Logistics, Eqpmt, Party Issues     | 11%  | 22%  | 4%   | 0%   | 10%  | 6%   | 8%   | 5%   | 0%   | 3%   |
| Illness, Personal (cndtng, skills) | 21%  | 33%  | 22%  | 10%  | 5%   | 23%  | 8%   | 16%  | 20%  | 21%  |
| Other                              | 11%  | 0%   | 4%   | 20%  | 15%  | 10%  | 13%  | 5%   | 0%   | 0%   |