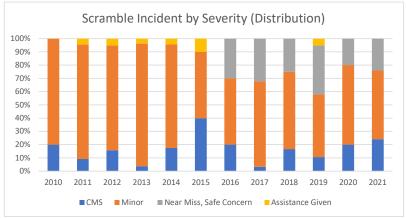

Scramble Incidents by Severity Through Dec 2021

|                           | 2010 | 2011 | 2012 | 2013 | 2014 | 2015 | 2016 | 2017 | 2018 | 2019 | 2020 | 2021 |
|---------------------------|------|------|------|------|------|------|------|------|------|------|------|------|
| CMS                       | 2    | 2    | 3    | 1    | 4    | 8    | 4    | 1    | 4    | 2    | 1    | 7    |
| Minor                     | 8    | 19   | 15   | 25   | 18   | 10   | 10   | 20   | 14   | 9    | 3    | 15   |
| Near Miss, Safe Concern   | 0    | 0    | 0    | 0    | 0    | 0    | 6    | 10   | 6    | 7    | 1    | 7    |
| Assistance Given          | 0    | 1    | 1    | 1    | 1    | 2    | 0    | 0    | 0    | 1    | 0    | 0    |
| Information, Other        | 0    | 0    | 0    | 0    | 0    | 0    | 0    | 0    | 0    | 0    | 0    | 0    |
| Total                     | 10   | 22   | 19   | 27   | 23   | 20   | 20   | 31   | 24   | 19   | 5    | 29   |
| CMS %                     | 20%  | 9%   | 16%  | 4%   | 17%  | 40%  | 20%  | 3%   | 17%  | 11%  | 20%  | 24%  |
| Minor %                   | 80%  | 86%  | 79%  | 93%  | 78%  | 50%  | 50%  | 65%  | 58%  | 47%  | 60%  | 52%  |
| Near Miss, Safe Concern % | 0%   | 0%   | 0%   | 0%   | 0%   | 0%   | 30%  | 32%  | 25%  | 37%  | 20%  | 24%  |
| Assistance Given %        | 0%   | 5%   | 5%   | 4%   | 4%   | 10%  | 0%   | 0%   | 0%   | 5%   | 0%   | 0%   |
| Information, Other %      | 0%   | 0%   | 0%   | 0%   | 0%   | 0%   | 0%   | 0%   | 0%   | 0%   | 0%   | 0%   |