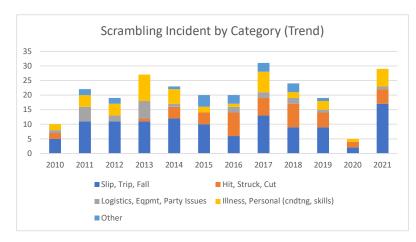

Scrambling Incidents by Category Through Dec 2021

|                                     | 2010 | 2011 | 2012 | 2013 | 2014 | 2015 | 2016 | 2017 | 2018 | 2019 | 2020 | 2021 |
|-------------------------------------|------|------|------|------|------|------|------|------|------|------|------|------|
| Slip, Trip, Fall                    | 5    | 11   | 11   | 11   | 12   | 10   | 6    | 13   | 9    | 9    | 2    | 17   |
| Hit, Struck, Cut                    | 2    | 0    | 0    | 1    | 4    | 4    | 8    | 6    | 8    | 5    | 2    | 5    |
| Logistics, Eqpmt, Party Issues      | 1    | 5    | 2    | 6    | 1    | 0    | 2    | 2    | 2    | 1    | 0    | 1    |
| Illness, Personal (cndtng, skills)  | 2    | 4    | 4    | 9    | 5    | 2    | 1    | 7    | 2    | 3    | 1    | 6    |
| Other                               | 0    | 2    | 2    | 0    | 1    | 4    | 3    | 3    | 3    | 1    | 0    | 0    |
| Total                               | 10   | 22   | 19   | 27   | 23   | 20   | 20   | 31   | 24   | 19   | 5    | 29   |
| Slip, Trip, Fall %                  | 50%  | 50%  | 58%  | 41%  | 52%  | 50%  | 30%  | 42%  | 38%  | 47%  | 40%  | 59%  |
| Hit, Struck, Cut %                  | 20%  | 0%   | 0%   | 4%   | 17%  | 20%  | 40%  | 19%  | 33%  | 26%  | 40%  | 17%  |
| Logistics, Eqpt, Party Issues %     | 10%  | 23%  | 11%  | 22%  | 4%   | 0%   | 10%  | 6%   | 8%   | 5%   | 0%   | 3%   |
| Illness, Personal (cdtng, skills) % | 20%  | 18%  | 21%  | 33%  | 22%  | 10%  | 5%   | 23%  | 8%   | 16%  | 20%  | 21%  |