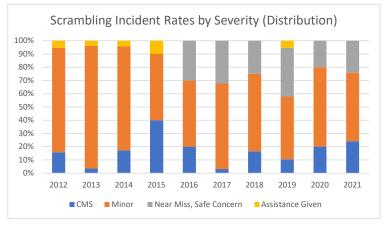

## Scrambling Incident Rates by Severity

|                         | 2012 | 2013 | 2014 | 2015 | 2016 | 2017 | 2018 | 2019 | 2020 | 2021 |
|-------------------------|------|------|------|------|------|------|------|------|------|------|
| CMS                     | 1.1  | 0.4  | 1.7  | 3.2  | 1.5  | 0.3  | 1.1  | 0.5  | 0.8  | 2.4  |
| Minor                   | 5.4  | 9.2  | 7.5  | 3.9  | 3.8  | 6.0  | 4.0  | 2.5  | 2.3  | 5.2  |
| Near Miss, Safe Concern | -    | -    | -    | -    | 2.3  | 3.0  | 1.7  | 1.9  | 0.8  | 2.4  |
| Assistance Given        | 0.4  | 0.4  | 0.4  | 0.8  | -    | -    | -    | 0.3  | -    | -    |
| Information, Other      | -    | -    | -    | -    | -    | -    | -    | -    | -    | -    |
| Total                   | 6.8  | 9.9  | 9.6  | 7.9  | 7.6  | 9.3  | 6.8  | 5.2  | 3.8  | 10.0 |
| CMS                     | 16%  | 4%   | 17%  | 40%  | 20%  | 3%   | 17%  | 11%  | 20%  | 24%  |
| Minor                   | 79%  | 93%  | 78%  | 50%  | 50%  | 65%  | 58%  | 47%  | 60%  | 52%  |
| Near Miss, Safe Concern | 0%   | 0%   | 0%   | 0%   | 30%  | 32%  | 25%  | 37%  | 20%  | 24%  |
| Assistance Given        | 5%   | 4%   | 4%   | 10%  | 0%   | 0%   | 0%   | 5%   | 0%   | 0%   |
| Information, Other      | 0%   | 0%   | 0%   | 0%   | 0%   | 0%   | 0%   | 0%   | 0%   | 0%   |