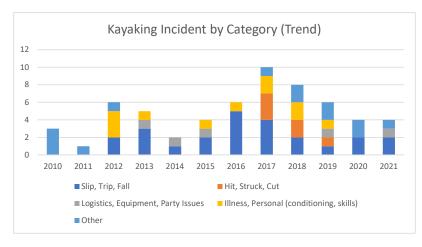

Kayaking Incidents by Category Through Dec 2021

|                                          | 2010 | 2011 | 2012 | 2013 | 2014 | 2015 | 2016 | 2017 | 2018 | 2019 | 2020 | 2021 |
|------------------------------------------|------|------|------|------|------|------|------|------|------|------|------|------|
| Clin Tate Fell                           | 0    | 0    | 2    | 2    | 4    | 2    | -    | 4    | 2    | 4    | 2    | 2    |
| Slip, Trip, Fall                         | 0    | 0    | 2    | 3    | 1    | 2    | 5    | 4    | 2    | 1    | 2    | 2    |
| Hit, Struck, Cut                         | 0    | 0    | 0    | 0    | 0    | 0    | 0    | 3    | 2    | 1    | 0    | 0    |
| Logistics, Equipment, Party Issues       | 0    | 0    | 0    | 1    | 1    | 1    | 0    | 0    | 0    | 1    | 0    | 1    |
| Illness, Personal (conditioning, skills) | 0    | 0    | 3    | 1    | 0    | 1    | 1    | 2    | 2    | 1    | 0    | 0    |
| Other                                    | 3    | 1    | 1    | 0    | 0    | 0    | 0    | 1    | 2    | 2    | 2    | 1    |
| Total                                    | 3    | 1    | 6    | 5    | 2    | 4    | 6    | 10   | 8    | 6    | 4    | 4    |
| Slip, Trip, Fall %                       | 0%   | 0%   | 33%  | 60%  | 50%  | 50%  | 83%  | 40%  | 25%  | 17%  | 50%  | 50%  |
| Hit, Struck, Cut %                       | 0%   | 0%   | 0%   | 0%   | 0%   | 0%   | 0%   | 30%  | 25%  | 17%  | 0%   | 0%   |
| Logistics, Equipment, Party Issues %     | 0%   | 0%   | 0%   | 20%  | 50%  | 25%  | 0%   | 0%   | 0%   | 17%  | 0%   | 25%  |
| Illness, Personal (condition, skills) %  | 0%   | 0%   | 50%  | 20%  | 0%   | 25%  | 17%  | 20%  | 25%  | 17%  | 0%   | 0%   |
| Other                                    | 100% | 100% | 17%  | 0%   | 0%   | 0%   | 0%   | 10%  | 25%  | 33%  | 50%  | 25%  |