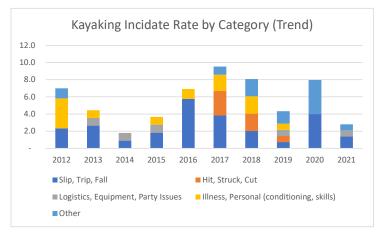

Kayaking Incident Rate by Category

Through Dec 2021

|                                          | 2012 | 2013 | 2014 | 2015 | 2016 | 2017 | 2018 | 2019 | 2020 | 2021 |
|------------------------------------------|------|------|------|------|------|------|------|------|------|------|
|                                          |      |      |      |      |      |      |      |      |      |      |
| Slip, Trip, Fall                         | 2.3  | 2.7  | 0.9  | 1.8  | 5.8  | 3.8  | 2.0  | 0.7  | 4.0  | 1.4  |
| Hit, Struck, Cut                         | -    | -    | -    | -    | -    | 2.9  | 2.0  | 0.7  | -    | -    |
| Logistics, Equipment, Party Issues       | -    | 0.9  | 0.9  | 0.9  | -    | -    | -    | 0.7  | -    | 0.7  |
| Illness, Personal (conditioning, skills) | 3.5  | 0.9  | -    | 0.9  | 1.2  | 1.9  | 2.0  | 0.7  | -    | -    |
| Other                                    | 1.2  | -    | -    | -    | -    | 1.0  | 2.0  | 1.4  | 4.0  | 0.7  |
| Total                                    | 7.0  | 4.4  | 1.8  | 3.7  | 6.9  | 9.5  | 8.1  | 4.3  | 8.0  | 2.8  |
| Slip, Trip, Fall                         | 33%  | 60%  | 50%  | 50%  | 83%  | 40%  | 25%  | 17%  | 50%  | 50%  |
| Hit, Struck, Cut                         | 0%   | 0%   | 0%   | 0%   | 0%   | 30%  | 25%  | 17%  | 0%   | 0%   |
|                                          |      |      |      |      |      |      |      |      |      |      |
| Logistics, Equipment, Party Issues       | 0%   | 20%  | 50%  | 25%  | 0%   | 0%   | 0%   | 17%  | 0%   | 25%  |
| Illness, Personal (conditioning, skills) | 50%  | 20%  | 0%   | 25%  | 17%  | 20%  | 25%  | 17%  | 0%   | 0%   |
| Other                                    | 17%  | 0%   | 0%   | 0%   | 0%   | 10%  | 25%  | 33%  | 50%  | 25%  |