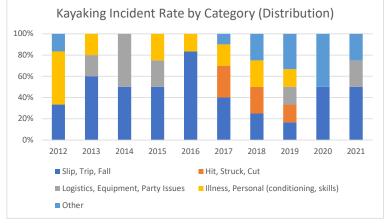

Kayaking Incident Rate by Category

Through Dec 2021

|                                          | 2012 | 2013 | 2014 | 2015 | 2016 | 2017 | 2018 | 2019 | 2020 | 2021 |
|------------------------------------------|------|------|------|------|------|------|------|------|------|------|
|                                          |      |      |      |      |      |      |      |      |      |      |
| Slip, Trip, Fall                         | 2.3  | 2.7  | 0.9  | 1.8  | 5.8  | 3.8  | 2.0  | 0.7  | 4.0  | 1.4  |
| Hit, Struck, Cut                         | -    | -    | -    | -    | -    | 2.9  | 2.0  | 0.7  | -    | -    |
| Logistics, Equipment, Party Issues       | -    | 0.9  | 0.9  | 0.9  | -    | -    | -    | 0.7  | -    | 0.7  |
| Illness, Personal (conditioning, skills) | 3.5  | 0.9  | -    | 0.9  | 1.2  | 1.9  | 2.0  | 0.7  | -    | -    |
| Other                                    | 1.2  | -    | -    | -    | -    | 1.0  | 2.0  | 1.4  | 4.0  | 0.7  |
| Total                                    | 7.0  | 4.4  | 1.8  | 3.7  | 6.9  | 9.5  | 8.1  | 4.3  | 8.0  | 2.8  |
| Slip, Trip, Fall                         | 33%  | 60%  | 50%  | 50%  | 83%  | 40%  | 25%  | 17%  | 50%  | 50%  |
| Hit, Struck, Cut                         | 0%   | 0%   | 0%   | 0%   | 0%   | 30%  | 25%  | 17%  | 0%   | 0%   |
|                                          |      |      |      |      |      |      |      |      |      |      |
| Logistics, Equipment, Party Issues       | 0%   | 20%  | 50%  | 25%  | 0%   | 0%   | 0%   | 17%  | 0%   | 25%  |
| Illness, Personal (conditioning, skills) | 50%  | 20%  | 0%   | 25%  | 17%  | 20%  | 25%  | 17%  | 0%   | 0%   |
| Other                                    | 17%  | 0%   | 0%   | 0%   | 0%   | 10%  | 25%  | 33%  | 50%  | 25%  |