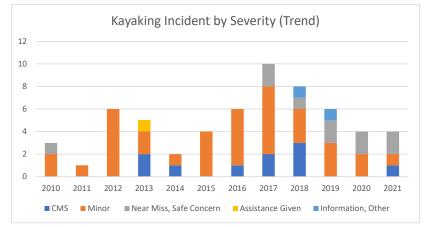

Kayaking Incidents by Severity Through Dec 2021

|                           | 2010 | 2011 | 2012 | 2013 | 2014 | 2015 | 2016 | 2017 | 2018 | 2019 | 2020 | 2021 |
|---------------------------|------|------|------|------|------|------|------|------|------|------|------|------|
| CMS                       | 0    | 0    | 0    | 2    | 1    | 0    | 1    | 2    | 3    | 0    | 0    | 1    |
| Minor                     | 2    | 1    | 6    | 2    | 1    | 4    | 5    | 6    | 3    | 3    | 2    | 1    |
| Near Miss, Safe Concern   | 1    | 0    | 0    | 0    | 0    | 0    | 0    | 2    | 1    | 2    | 2    | 2    |
| Assistance Given          | 0    | 0    | 0    | 1    | 0    | 0    | 0    | 0    | 0    | 0    | 0    | 0    |
| Information, Other        | 0    | 0    | 0    | 0    | 0    | 0    | 0    | 0    | 1    | 1    | 0    | 0    |
| Total                     | 3    | 1    | 6    | 5    | 2    | 4    | 6    | 10   | 8    | 6    | 4    | 4    |
| CMS %                     | 0%   | 0%   | 0%   | 40%  | 50%  | 0%   | 17%  | 20%  | 38%  | 0%   | 0%   | 25%  |
| Minor %                   | 67%  | 100% | 100% | 40%  | 50%  | 100% | 83%  | 60%  | 38%  | 50%  | 50%  | 25%  |
| Near Miss, Safe Concern % | 33%  | 0%   | 0%   | 0%   | 0%   | 0%   | 0%   | 20%  | 13%  | 33%  | 50%  | 50%  |
| Assistance Given %        | 0%   | 0%   | 0%   | 20%  | 0%   | 0%   | 0%   | 0%   | 0%   | 0%   | 0%   | 0%   |
| Information, Other %      | 0%   | 0%   | 0%   | 0%   | 0%   | 0%   | 0%   | 0%   | 13%  | 17%  | 0%   | 0%   |