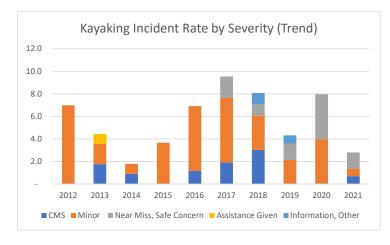

Kayaking Incident Rates by Severity

Through Dec 2021

|                         | 2012 | 2013 | 2014 | 2015 | 2016 | 2017 | 2018 | 2019 | 2020 | 2021 |
|-------------------------|------|------|------|------|------|------|------|------|------|------|
| CMS                     | -    | 1.8  | 0.9  | -    | 1.2  | 1.9  | 3.0  | -    | -    | 0.7  |
| Minor                   | 7.0  | 1.8  | 0.9  | 3.7  | 5.8  | 5.7  | 3.0  | 2.2  | 4.0  | 0.7  |
| Near Miss, Safe Concern | -    | -    | -    | -    | -    | 1.9  | 1.0  | 1.4  | 4.0  | 1.4  |
| Assistance Given        | -    | 0.9  | -    | -    | -    | -    | -    | -    | -    | -    |
| Information, Other      | -    | -    | -    | -    | -    | -    | 1.0  | 0.7  | -    | -    |
| Total                   | 7.0  | 4.4  | 1.8  | 3.7  | 6.9  | 9.5  | 8.1  | 4.3  | 8.0  | 2.8  |
| CMS                     | 0%   | 40%  | 50%  | 0%   | 17%  | 20%  | 38%  | 0%   | 0%   | 25%  |
| Minor                   | 100% | 40%  | 50%  | 100% | 83%  | 60%  | 38%  | 50%  | 50%  | 25%  |
| Near Miss, Safe Concern | 0%   | 0%   | 0%   | 0%   | 0%   | 20%  | 13%  | 33%  | 50%  | 50%  |
| Assistance Given        | 0%   | 20%  | 0%   | 0%   | 0%   | 0%   | 0%   | 0%   | 0%   | 0%   |
| Information, Other      | 0%   | 0%   | 0%   | 0%   | 0%   | 0%   | 13%  | 17%  | 0%   | 0%   |