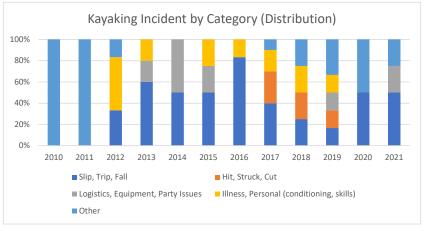

Kayaking Incidents by Category Through Dec 2021

|                                          | 2010 | 2011 | 2012 | 2013 | 2014 | 2015 | 2016 | 2017 | 2018 | 2019 | 2020 | 2021 |
|------------------------------------------|------|------|------|------|------|------|------|------|------|------|------|------|
| Clin Tate Fell                           | 0    | 0    | 2    | 2    | 4    | 2    | -    | 4    | 2    | 4    | 2    | 2    |
| Slip, Trip, Fall                         | 0    | 0    | 2    | 3    | 1    | 2    | 5    | 4    | 2    | 1    | 2    | 2    |
| Hit, Struck, Cut                         | 0    | 0    | 0    | 0    | 0    | 0    | 0    | 3    | 2    | 1    | 0    | 0    |
| Logistics, Equipment, Party Issues       | 0    | 0    | 0    | 1    | 1    | 1    | 0    | 0    | 0    | 1    | 0    | 1    |
| Illness, Personal (conditioning, skills) | 0    | 0    | 3    | 1    | 0    | 1    | 1    | 2    | 2    | 1    | 0    | 0    |
| Other                                    | 3    | 1    | 1    | 0    | 0    | 0    | 0    | 1    | 2    | 2    | 2    | 1    |
| Total                                    | 3    | 1    | 6    | 5    | 2    | 4    | 6    | 10   | 8    | 6    | 4    | 4    |
| Slip, Trip, Fall %                       | 0%   | 0%   | 33%  | 60%  | 50%  | 50%  | 83%  | 40%  | 25%  | 17%  | 50%  | 50%  |
| Hit, Struck, Cut %                       | 0%   | 0%   | 0%   | 0%   | 0%   | 0%   | 0%   | 30%  | 25%  | 17%  | 0%   | 0%   |
| Logistics, Equipment, Party Issues %     | 0%   | 0%   | 0%   | 20%  | 50%  | 25%  | 0%   | 0%   | 0%   | 17%  | 0%   | 25%  |
| Illness, Personal (condition, skills) %  | 0%   | 0%   | 50%  | 20%  | 0%   | 25%  | 17%  | 20%  | 25%  | 17%  | 0%   | 0%   |
| Other                                    | 100% | 100% | 17%  | 0%   | 0%   | 0%   | 0%   | 10%  | 25%  | 33%  | 50%  | 25%  |