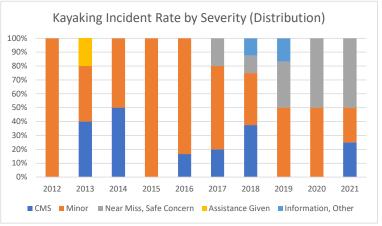

Kayaking Incident Rates by Severity

Through Dec 2021

|                         | 2012 | 2013 | 2014 | 2015 | 2016 | 2017 | 2018 | 2019 | 2020 | 2021 |
|-------------------------|------|------|------|------|------|------|------|------|------|------|
| CMS                     | -    | 1.8  | 0.9  | -    | 1.2  | 1.9  | 3.0  | -    | -    | 0.7  |
| Minor                   | 7.0  | 1.8  | 0.9  | 3.7  | 5.8  | 5.7  | 3.0  | 2.2  | 4.0  | 0.7  |
| Near Miss, Safe Concern | -    | -    | -    | -    | -    | 1.9  | 1.0  | 1.4  | 4.0  | 1.4  |
| Assistance Given        | -    | 0.9  | -    | -    | -    | -    | -    | -    | -    | -    |
| Information, Other      | -    | -    | -    | -    | -    | -    | 1.0  | 0.7  | -    | -    |
| Total                   | 7.0  | 4.4  | 1.8  | 3.7  | 6.9  | 9.5  | 8.1  | 4.3  | 8.0  | 2.8  |
| CMS                     | 0%   | 40%  | 50%  | 0%   | 17%  | 20%  | 38%  | 0%   | 0%   | 25%  |
| Minor                   | 100% | 40%  | 50%  | 100% | 83%  | 60%  | 38%  | 50%  | 50%  | 25%  |
| Near Miss, Safe Concern | 0%   | 0%   | 0%   | 0%   | 0%   | 20%  | 13%  | 33%  | 50%  | 50%  |
| Assistance Given        | 0%   | 20%  | 0%   | 0%   | 0%   | 0%   | 0%   | 0%   | 0%   | 0%   |
| Information, Other      | 0%   | 0%   | 0%   | 0%   | 0%   | 0%   | 13%  | 17%  | 0%   | 0%   |