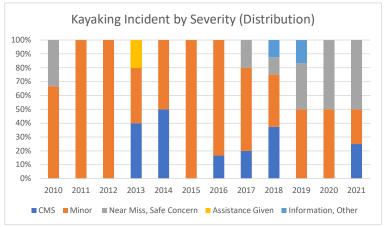

Kayaking Incidents by Severity Through Dec 2021

|                           | 2010 | 2011 | 2012 | 2013 | 2014 | 2015 | 2016 | 2017 | 2018 | 2019 | 2020 | 2021 |
|---------------------------|------|------|------|------|------|------|------|------|------|------|------|------|
| CMS                       | 0    | 0    | 0    | 2    | 1    | 0    | 1    | 2    | 3    | 0    | 0    | 1    |
| Minor                     | 2    | 1    | 6    | 2    | 1    | 4    | 5    | 6    | 3    | 3    | 2    | 1    |
| Near Miss, Safe Concern   | 1    | 0    | 0    | 0    | 0    | 0    | 0    | 2    | 1    | 2    | 2    | 2    |
| Assistance Given          | 0    | 0    | 0    | 1    | 0    | 0    | 0    | 0    | 0    | 0    | 0    | 0    |
| Information, Other        | 0    | 0    | 0    | 0    | 0    | 0    | 0    | 0    | 1    | 1    | 0    | 0    |
| Total                     | 3    | 1    | 6    | 5    | 2    | 4    | 6    | 10   | 8    | 6    | 4    | 4    |
| CMS %                     | 0%   | 0%   | 0%   | 40%  | 50%  | 0%   | 17%  | 20%  | 38%  | 0%   | 0%   | 25%  |
| Minor %                   | 67%  | 100% | 100% | 40%  | 50%  | 100% | 83%  | 60%  | 38%  | 50%  | 50%  | 25%  |
| Near Miss, Safe Concern % | 33%  | 0%   | 0%   | 0%   | 0%   | 0%   | 0%   | 20%  | 13%  | 33%  | 50%  | 50%  |
| Assistance Given %        | 0%   | 0%   | 0%   | 20%  | 0%   | 0%   | 0%   | 0%   | 0%   | 0%   | 0%   | 0%   |
| Information, Other %      | 0%   | 0%   | 0%   | 0%   | 0%   | 0%   | 0%   | 0%   | 13%  | 17%  | 0%   | 0%   |