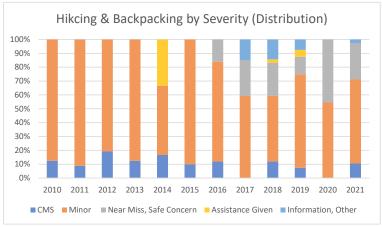

Through Dec 2021

|                           | 2010 | 2011 | 2012 | 2013 | 2014 | 2015 | 2016 | 2017 | 2018 | 2019 | 2020 | 2021 |
|---------------------------|------|------|------|------|------|------|------|------|------|------|------|------|
| CMS                       | 3    | 3    | 5    | 4    | 1    | 1    | 3    | 0    | 5    | 3    | 0    | 4    |
| Minor                     | 21   | 31   | 21   | 28   | 3    | 9    | 18   | 16   | 20   | 27   | 6    | 23   |
| Near Miss, Safe Concern   | 0    | 0    | 0    | 0    | 0    | 0    | 4    | 7    | 10   | 5    | 5    | 10   |
| Assistance Given          | 0    | 0    | 0    | 0    | 2    | 0    | 0    | 0    | 1    | 2    | 0    | 0    |
| Information, Other        | 0    | 0    | 0    | 0    | 0    | 0    | 0    | 4    | 6    | 3    | 0    | 1    |
| Total                     | 24   | 34   | 26   | 32   | 6    | 10   | 25   | 27   | 42   | 40   | 11   | 38   |
| CMS %                     | 13%  | 9%   | 19%  | 13%  | 17%  | 10%  | 12%  | 0%   | 12%  | 8%   | 0%   | 11%  |
| Minor %                   | 88%  | 91%  | 81%  | 88%  | 50%  | 90%  | 72%  | 59%  | 48%  | 68%  | 55%  | 61%  |
| Near Miss, Safe Concern % | 0%   | 0%   | 0%   | 0%   | 0%   | 0%   | 16%  | 26%  | 24%  | 13%  | 45%  | 26%  |
| Assistance Given %        | 0%   | 0%   | 0%   | 0%   | 33%  | 0%   | 0%   | 0%   | 2%   | 5%   | 0%   | 0%   |
| Information, Other %      | 0%   | 0%   | 0%   | 0%   | 0%   | 0%   | 0%   | 15%  | 14%  | 8%   | 0%   | 3%   |