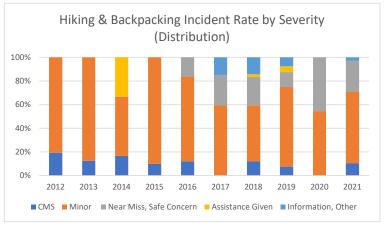

|                         | 2012 | 2013 | 2014 | 2015 | 2016 | 2017 | 2018 | 2019 | 2020 | 2021 |
|-------------------------|------|------|------|------|------|------|------|------|------|------|
| CMS                     | 0.7  | 0.5  | 0.2  | 0.2  | 0.6  | -    | 0.6  | 0.3  | -    | 0.5  |
| Minor                   | 2.8  | 3.6  | 0.6  | 1.9  | 3.8  | 2.4  | 2.2  | 2.9  | 1.6  | 2.7  |
| Near Miss, Safe Concern | -    | -    | -    | -    | 0.9  | 1.0  | 1.1  | 0.5  | 1.3  | 1.2  |
| Assistance Given        | -    | -    | 0.4  | -    | -    | -    | 0.1  | 0.2  | -    | -    |
| Information, Other      | -    | -    | -    | -    | -    | 0.6  | 0.7  | 0.3  | -    | 0.1  |
| Total                   | 3.5  | 4.2  | 1.3  | 2.1  | 5.3  | 4.0  | 4.7  | 4.3  | 2.9  | 4.5  |
| CMS                     | 19%  | 13%  | 17%  | 10%  | 12%  | 0%   | 12%  | 8%   | 0%   | 11%  |
| Minor                   | 81%  | 88%  | 50%  | 90%  | 72%  | 59%  | 48%  | 68%  | 55%  | 61%  |
| Near Miss, Safe Concern | 0%   | 0%   | 0%   | 0%   | 16%  | 26%  | 24%  | 13%  | 45%  | 26%  |
| Assistance Given        | 0%   | 0%   | 33%  | 0%   | 0%   | 0%   | 2%   | 5%   | 0%   | 0%   |
| Information, Other      | 0%   | 0%   | 0%   | 0%   | 0%   | 15%  | 14%  | 8%   | 0%   | 3%   |