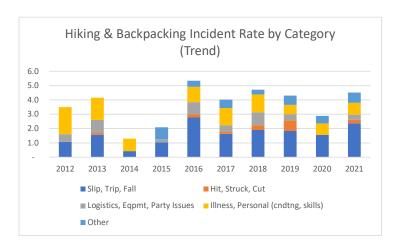

26%

Through Dec 2021

15%

27%

18%

|                                    | 2012 | 2013 | 2014 | 2015 | 2016 | 2017 | 2018 | 2019 | 2020 | 2021 |
|------------------------------------|------|------|------|------|------|------|------|------|------|------|
| Slip, Trip, Fall                   | 1.1  | 1.6  | 0.4  | 1.0  | 2.8  | 1.6  | 1.9  | 1.8  | 1.6  | 2.4  |
| Hit, Struck, Cut                   | -    | 0.1  | -    | -    | 0.2  | 0.1  | 0.3  | 0.8  | -    | 0.2  |
| Logistics, Eqpmt, Party Issues     | 0.5  | 0.9  | -    | 0.2  | 0.9  | 0.4  | 0.9  | 0.4  | -    | 0.4  |
| Illness, Personal (cndtng, skills) | 1.9  | 1.6  | 0.9  | -    | 1.1  | 1.2  | 1.2  | 0.6  | 0.8  | 0.8  |
| Other                              | -    | -    | -    | 0.8  | 0.4  | 0.6  | 0.3  | 0.6  | 0.5  | 0.7  |
| Total                              | 3.5  | 4.2  | 1.3  | 2.1  | 5.3  | 4.0  | 4.7  | 4.3  | 2.9  | 4.5  |
| Slip, Trip, Fall                   | 31%  | 38%  | 33%  | 50%  | 52%  | 41%  | 40%  | 43%  | 55%  | 53%  |
| Hit, Struck, Cut                   | 0%   | 3%   | 0%   | 0%   | 4%   | 4%   | 7%   | 18%  | 0%   | 5%   |
| Logistics, Eqpmt, Party Issues     | 15%  | 22%  | 0%   | 10%  | 16%  | 11%  | 19%  | 10%  | 0%   | 8%   |
| Illness, Personal (cndtng, skills) | 54%  | 38%  | 67%  | 0%   | 20%  | 30%  | 26%  | 15%  | 27%  | 18%  |
| Other                              | 0%   | 0%   | 0%   | 40%  | 8%   | 15%  | 7%   | 15%  | 18%  | 16%  |

Through Dec 2021

|                           | 2010 | 2011 | 2012 | 2013 | 2014 | 2015 | 2016 | 2017 | 2018 | 2019 | 2020 | 2021 |
|---------------------------|------|------|------|------|------|------|------|------|------|------|------|------|
| CMS                       | 3    | 3    | 5    | 4    | 1    | 1    | 3    | 0    | 5    | 3    | 0    | 4    |
| Minor                     | 21   | 31   | 21   | 28   | 3    | 9    | 18   | 16   | 20   | 27   | 6    | 23   |
| Near Miss, Safe Concern   | 0    | 0    | 0    | 0    | 0    | 0    | 4    | 7    | 10   | 5    | 5    | 10   |
| Assistance Given          | 0    | 0    | 0    | 0    | 2    | 0    | 0    | 0    | 1    | 2    | 0    | 0    |
| Information, Other        | 0    | 0    | 0    | 0    | 0    | 0    | 0    | 4    | 6    | 3    | 0    | 1    |
| Total                     | 24   | 34   | 26   | 32   | 6    | 10   | 25   | 27   | 42   | 40   | 11   | 38   |
| CMS %                     | 13%  | 9%   | 19%  | 13%  | 17%  | 10%  | 12%  | 0%   | 12%  | 8%   | 0%   | 11%  |
| Minor %                   | 88%  | 91%  | 81%  | 88%  | 50%  | 90%  | 72%  | 59%  | 48%  | 68%  | 55%  | 61%  |
| Near Miss, Safe Concern % | 0%   | 0%   | 0%   | 0%   | 0%   | 0%   | 16%  | 26%  | 24%  | 13%  | 45%  | 26%  |
| Assistance Given %        | 0%   | 0%   | 0%   | 0%   | 33%  | 0%   | 0%   | 0%   | 2%   | 5%   | 0%   | 0%   |
| Information, Other %      | 0%   | 0%   | 0%   | 0%   | 0%   | 0%   | 0%   | 15%  | 14%  | 8%   | 0%   | 3%   |