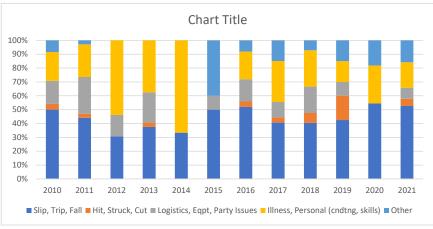

| Hiking & B | Backpacking | Incidents b | v Category |
|------------|-------------|-------------|------------|
|------------|-------------|-------------|------------|

|                                      | 2010 | 2011 | 2012 | 2013 | 2014 | 2015 | 2016 | 2017 | 2018 | 2019 | 2020 | 2021 |
|--------------------------------------|------|------|------|------|------|------|------|------|------|------|------|------|
| Slip, Trip, Fall                     | 12   | 15   | 8    | 12   | 2    | 5    | 13   | 11   | 17   | 17   | 6    | 20   |
| Hit, Struck, Cut                     | 1    | 1    |      | 1    |      |      | 1    | 1    | 3    | 7    |      | 2    |
| Logistics, Eqpt, Party Issues        | 4    | 9    | 4    | 7    |      | 1    | 4    | 3    | 8    | 4    |      | 3    |
| Illness, Personal (cndtng, skills)   | 5    | 8    | 14   | 12   | 4    |      | 5    | 8    | 11   | 6    | 3    | 7    |
| Other                                | 2    | 1    |      |      |      | 4    | 2    | 4    | 3    | 6    | 2    | 6    |
| Total                                | 24   | 34   | 26   | 32   | 6    | 10   | 25   | 27   | 42   | 40   | 11   | 38   |
| Slip, Trip, Fall %                   | 50%  | 44%  | 31%  | 38%  | 33%  | 50%  | 52%  | 41%  | 40%  | 43%  | 55%  | 53%  |
| Hit, Struck, Cut %                   | 4%   | 3%   | 0%   | 3%   | 0%   | 0%   | 4%   | 4%   | 7%   | 18%  | 0%   | 5%   |
| Logistics, Equipment, Party Issues % | 17%  | 26%  | 15%  | 22%  | 0%   | 10%  | 16%  | 11%  | 19%  | 10%  | 0%   | 8%   |

38%

67%

0%

20%

21%

24%

54%

30%