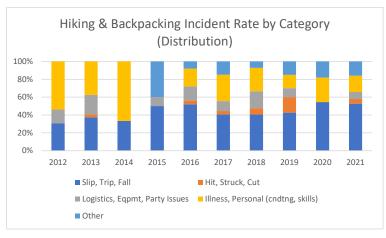

26%

Through Dec 2021

15%

27%

18%

|                                    | 2012 | 2013 | 2014 | 2015 | 2016 | 2017 | 2018 | 2019 | 2020 | 2021 |
|------------------------------------|------|------|------|------|------|------|------|------|------|------|
| Slip, Trip, Fall                   | 1.1  | 1.6  | 0.4  | 1.0  | 2.8  | 1.6  | 1.9  | 1.8  | 1.6  | 2.4  |
| Hit, Struck, Cut                   | -    | 0.1  | -    | -    | 0.2  | 0.1  | 0.3  | 0.8  | -    | 0.2  |
| Logistics, Eqpmt, Party Issues     | 0.5  | 0.9  | -    | 0.2  | 0.9  | 0.4  | 0.9  | 0.4  | -    | 0.4  |
| Illness, Personal (cndtng, skills) | 1.9  | 1.6  | 0.9  | -    | 1.1  | 1.2  | 1.2  | 0.6  | 0.8  | 0.8  |
| Other                              | -    | -    | -    | 0.8  | 0.4  | 0.6  | 0.3  | 0.6  | 0.5  | 0.7  |
| Total                              | 3.5  | 4.2  | 1.3  | 2.1  | 5.3  | 4.0  | 4.7  | 4.3  | 2.9  | 4.5  |
| Slip, Trip, Fall                   | 31%  | 38%  | 33%  | 50%  | 52%  | 41%  | 40%  | 43%  | 55%  | 53%  |
| Hit, Struck, Cut                   | 0%   | 3%   | 0%   | 0%   | 4%   | 4%   | 7%   | 18%  | 0%   | 5%   |
| Logistics, Eqpmt, Party Issues     | 15%  | 22%  | 0%   | 10%  | 16%  | 11%  | 19%  | 10%  | 0%   | 8%   |
| Illness, Personal (cndtng, skills) | 54%  | 38%  | 67%  | 0%   | 20%  | 30%  | 26%  | 15%  | 27%  | 18%  |
| Other                              | 0%   | 0%   | 0%   | 40%  | 8%   | 15%  | 7%   | 15%  | 18%  | 16%  |

|                         | 2012 | 2013 | 2014 | 2015 | 2016 | 2017 | 2018 | 2019 | 2020 | 2021 |
|-------------------------|------|------|------|------|------|------|------|------|------|------|
| CMS                     | 0.7  | 0.5  | 0.2  | 0.2  | 0.6  | -    | 0.6  | 0.3  | -    | 0.5  |
| Minor                   | 2.8  | 3.6  | 0.6  | 1.9  | 3.8  | 2.4  | 2.2  | 2.9  | 1.6  | 2.7  |
| Near Miss, Safe Concern | -    | -    | -    | -    | 0.9  | 1.0  | 1.1  | 0.5  | 1.3  | 1.2  |
| Assistance Given        | -    | -    | 0.4  | -    | -    | -    | 0.1  | 0.2  | -    | -    |
| Information, Other      | -    | -    | -    | -    | -    | 0.6  | 0.7  | 0.3  | -    | 0.1  |
| Total                   | 3.5  | 4.2  | 1.3  | 2.1  | 5.3  | 4.0  | 4.7  | 4.3  | 2.9  | 4.5  |
| CMS                     | 19%  | 13%  | 17%  | 10%  | 12%  | 0%   | 12%  | 8%   | 0%   | 11%  |
| Minor                   | 81%  | 88%  | 50%  | 90%  | 72%  | 59%  | 48%  | 68%  | 55%  | 61%  |
| Near Miss, Safe Concern | 0%   | 0%   | 0%   | 0%   | 16%  | 26%  | 24%  | 13%  | 45%  | 26%  |
| Assistance Given        | 0%   | 0%   | 33%  | 0%   | 0%   | 0%   | 2%   | 5%   | 0%   | 0%   |
| Information, Other      | 0%   | 0%   | 0%   | 0%   | 0%   | 15%  | 14%  | 8%   | 0%   | 3%   |