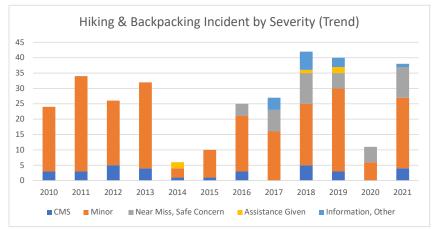

Through Dec 2021

|                           | 2010 | 2011 | 2012 | 2013 | 2014 | 2015 | 2016 | 2017 | 2018 | 2019 | 2020 | 2021 |
|---------------------------|------|------|------|------|------|------|------|------|------|------|------|------|
| CMS                       | 3    | 3    | 5    | 4    | 1    | 1    | 3    | 0    | 5    | 3    | 0    | 4    |
| Minor                     | 21   | 31   | 21   | 28   | 3    | 9    | 18   | 16   | 20   | 27   | 6    | 23   |
| Near Miss, Safe Concern   | 0    | 0    | 0    | 0    | 0    | 0    | 4    | 7    | 10   | 5    | 5    | 10   |
| Assistance Given          | 0    | 0    | 0    | 0    | 2    | 0    | 0    | 0    | 1    | 2    | 0    | 0    |
| Information, Other        | 0    | 0    | 0    | 0    | 0    | 0    | 0    | 4    | 6    | 3    | 0    | 1    |
| Total                     | 24   | 34   | 26   | 32   | 6    | 10   | 25   | 27   | 42   | 40   | 11   | 38   |
| CMS %                     | 13%  | 9%   | 19%  | 13%  | 17%  | 10%  | 12%  | 0%   | 12%  | 8%   | 0%   | 11%  |
| Minor %                   | 88%  | 91%  | 81%  | 88%  | 50%  | 90%  | 72%  | 59%  | 48%  | 68%  | 55%  | 61%  |
| Near Miss, Safe Concern % | 0%   | 0%   | 0%   | 0%   | 0%   | 0%   | 16%  | 26%  | 24%  | 13%  | 45%  | 26%  |
| Assistance Given %        | 0%   | 0%   | 0%   | 0%   | 33%  | 0%   | 0%   | 0%   | 2%   | 5%   | 0%   | 0%   |
| Information, Other %      | 0%   | 0%   | 0%   | 0%   | 0%   | 0%   | 0%   | 15%  | 14%  | 8%   | 0%   | 3%   |