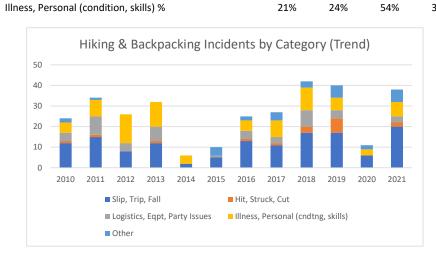

| Hiking & B | Backpacking | Incidents b | v Category |
|------------|-------------|-------------|------------|
|------------|-------------|-------------|------------|

|                                      | 2010 | 2011 | 2012 | 2013 | 2014 | 2015 | 2016 | 2017 | 2018 | 2019 | 2020 | 2021 |
|--------------------------------------|------|------|------|------|------|------|------|------|------|------|------|------|
| Slip, Trip, Fall                     | 12   | 15   | 8    | 12   | 2    | 5    | 13   | 11   | 17   | 17   | 6    | 20   |
| Hit, Struck, Cut                     | 1    | 1    |      | 1    |      |      | 1    | 1    | 3    | 7    |      | 2    |
| Logistics, Eqpt, Party Issues        | 4    | 9    | 4    | 7    |      | 1    | 4    | 3    | 8    | 4    |      | 3    |
| Illness, Personal (cndtng, skills)   | 5    | 8    | 14   | 12   | 4    |      | 5    | 8    | 11   | 6    | 3    | 7    |
| Other                                | 2    | 1    |      |      |      | 4    | 2    | 4    | 3    | 6    | 2    | 6    |
| Total                                | 24   | 34   | 26   | 32   | 6    | 10   | 25   | 27   | 42   | 40   | 11   | 38   |
| Slip, Trip, Fall %                   | 50%  | 44%  | 31%  | 38%  | 33%  | 50%  | 52%  | 41%  | 40%  | 43%  | 55%  | 53%  |
| Hit, Struck, Cut %                   | 4%   | 3%   | 0%   | 3%   | 0%   | 0%   | 4%   | 4%   | 7%   | 18%  | 0%   | 5%   |
| Logistics, Equipment, Party Issues % | 17%  | 26%  | 15%  | 22%  | 0%   | 10%  | 16%  | 11%  | 19%  | 10%  | 0%   | 8%   |