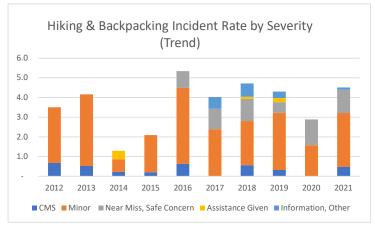

|                         | 2012 | 2013 | 2014 | 2015 | 2016 | 2017 | 2018 | 2019 | 2020 | 2021 |
|-------------------------|------|------|------|------|------|------|------|------|------|------|
| CMS                     | 0.7  | 0.5  | 0.2  | 0.2  | 0.6  | -    | 0.6  | 0.3  | -    | 0.5  |
| Minor                   | 2.8  | 3.6  | 0.6  | 1.9  | 3.8  | 2.4  | 2.2  | 2.9  | 1.6  | 2.7  |
| Near Miss, Safe Concern | -    | -    | -    | -    | 0.9  | 1.0  | 1.1  | 0.5  | 1.3  | 1.2  |
| Assistance Given        | -    | -    | 0.4  | -    | -    | -    | 0.1  | 0.2  | -    | -    |
| Information, Other      | -    | -    | -    | -    | -    | 0.6  | 0.7  | 0.3  | -    | 0.1  |
| Total                   | 3.5  | 4.2  | 1.3  | 2.1  | 5.3  | 4.0  | 4.7  | 4.3  | 2.9  | 4.5  |
| CMS                     | 19%  | 13%  | 17%  | 10%  | 12%  | 0%   | 12%  | 8%   | 0%   | 11%  |
| Minor                   | 81%  | 88%  | 50%  | 90%  | 72%  | 59%  | 48%  | 68%  | 55%  | 61%  |
| Near Miss, Safe Concern | 0%   | 0%   | 0%   | 0%   | 16%  | 26%  | 24%  | 13%  | 45%  | 26%  |
| Assistance Given        | 0%   | 0%   | 33%  | 0%   | 0%   | 0%   | 2%   | 5%   | 0%   | 0%   |
| Information, Other      | 0%   | 0%   | 0%   | 0%   | 0%   | 15%  | 14%  | 8%   | 0%   | 3%   |