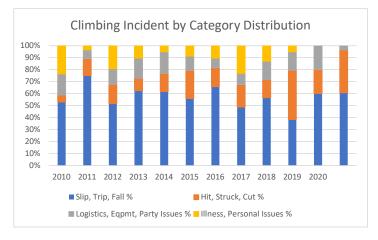

Climbing Incidents by Category Through Dec 2021

|                                    | 2010 | 2011 | 2012 | 2013 | 2014 | 2015 | 2016 | 2017 | 2018 | 2019 | 2020 | 2021 |
|------------------------------------|------|------|------|------|------|------|------|------|------|------|------|------|
| Slip, Trip, Fall                   | 18   | 21   | 16   | 30   | 24   | 19   | 25   | 21   | 26   | 15   | 6    | 17   |
| Hit, Struck, Cut                   | 2    | 4    | 5    | 5    | 6    | 8    | 6    | 8    | 7    | 16   | 2    | 10   |
| Logistics, Equipment, Party Issues | 6    | 2    | 4    | 8    | 7    | 4    | 3    | 4    | 7    | 6    | 2    | 1    |
| Illness, Personal Issues           | 8    | 1    | 6    | 5    | 2    | 3    | 4    | 10   | 6    | 2    | 0    | 0    |
| Other                              | 3    | 1    | 0    | 0    | 2    | 3    | 8    | 16   | 7    | 3    | 1    | 3    |
| Total                              | 37   | 29   | 31   | 48   | 41   | 37   | 46   | 59   | 53   | 42   | 11   | 31   |
| Slip, Trip, Fall %                 | 49%  | 72%  | 52%  | 63%  | 59%  | 51%  | 54%  | 36%  | 49%  | 36%  | 55%  | 55%  |
| Hit, Struck, Cut %                 | 5%   | 14%  | 16%  | 10%  | 15%  | 22%  | 13%  | 14%  | 13%  | 38%  | 18%  | 32%  |
| Logistics, Eqpmt, Party Issues %   | 16%  | 7%   | 13%  | 17%  | 17%  | 11%  | 7%   | 7%   | 13%  | 14%  | 18%  | 3%   |
| Illness, Personal Issues %         | 22%  | 3%   | 19%  | 10%  | 5%   | 8%   | 9%   | 17%  | 11%  | 5%   | 0%   | 0%   |