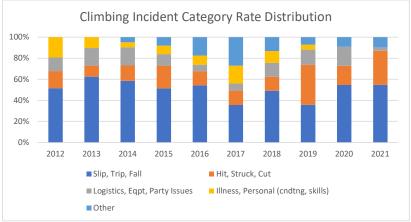

| Climbing Incident Rates by Ca | Category | Through Dec 2021 |
|-------------------------------|----------|------------------|
|-------------------------------|----------|------------------|

|                                    | 2012 | 2013 | 2014 | 2015 | 2016 | 2017 | 2018 | 2019 | 2020 | 2021 |
|------------------------------------|------|------|------|------|------|------|------|------|------|------|
| Slip, Trip, Fall                   | 4.0  | 6.9  | 6.4  | 4.7  | 6.0  | 4.8  | 6.0  | 3.9  | 8.7  | 6.5  |
| Hit, Struck, Cut                   | 1.2  | 1.2  | 1.6  | 2.0  | 1.4  | 1.8  | 1.6  | 4.1  | 2.9  | 3.8  |
| Logistics, Eqpt, Party Issues      | 1.0  | 1.8  | 1.9  | 1.0  | 0.7  | 0.9  | 1.6  | 1.6  | 2.9  | 0.4  |
| Illness, Personal (cndtng, skills) | 1.5  | 1.2  | 0.5  | 0.7  | 1.0  | 2.3  | 1.4  | 0.5  | -    | -    |
| Other                              | -    | -    | 0.5  | 0.7  | 1.9  | 3.7  | 1.6  | 0.8  | 1.4  | 1.1  |
| Total                              | 7.7  | 11.1 | 10.9 | 9.1  | 11.1 | 13.6 | 12.3 | 10.9 | 15.9 | 11.8 |
| Slip, Trip, Fall                   | 52%  | 63%  | 59%  | 51%  | 54%  | 36%  | 49%  | 36%  | 55%  | 55%  |
| Hit, Struck, Cut                   | 16%  | 10%  | 15%  | 22%  | 13%  | 14%  | 13%  | 38%  | 18%  | 32%  |
| Logistics, Eqpt, Party Issues      | 13%  | 17%  | 17%  | 11%  | 7%   | 7%   | 13%  | 14%  | 18%  | 3%   |
| Illness, Personal (cndtng, skills) | 19%  | 10%  | 5%   | 8%   | 9%   | 17%  | 11%  | 5%   | 0%   | 0%   |
| Other                              | 0%   | 0%   | 5%   | 8%   | 17%  | 27%  | 13%  | 7%   | 9%   | 10%  |