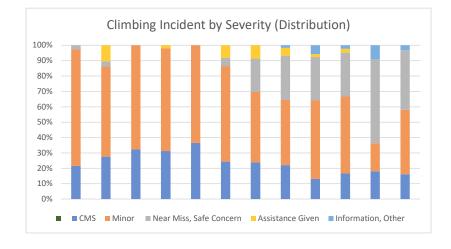

Climbing Incidents by Severity Through Dec 2021

|                             | 2010 | 2011 | 2012 | 2013 | 2014 | 2015 | 2016 | 2017 | 2018 | 2019 | 2020 | 2021 |
|-----------------------------|------|------|------|------|------|------|------|------|------|------|------|------|
| CMS                         | 8    | 8    | 10   | 15   | 15   | 9    | 11   | 13   | 7    | 7    | 2    | 5    |
| Minor                       | 28   | 17   | 21   | 32   | 26   | 23   | 21   | 25   | 27   | 21   | 2    | 13   |
| Near Miss, Safe Concern     | 1    | 1    | 0    | 0    | 0    | 2    | 10   | 17   | 15   | 12   | 6    | 12   |
| Assistance Given            | 0    | 3    | 0    | 1    | 0    | 3    | 4    | 3    | 1    | 1    | 0    | 0    |
| Information, Other          | 0    | 0    | 0    | 0    | 0    | 0    | 0    | 1    | 3    | 1    | 1    | 1    |
| Total                       | 37   | 29   | 31   | 48   | 41   | 37   | 46   | 59   | 53   | 42   | 11   | 31   |
| CMS %                       | 22%  | 28%  | 32%  | 31%  | 37%  | 24%  | 24%  | 22%  | 13%  | 17%  | 18%  | 16%  |
| Minor %                     | 76%  | 59%  | 68%  | 67%  | 63%  | 62%  | 46%  | 42%  | 51%  | 50%  | 18%  | 42%  |
| Near Miss, Safety Concern % | 3%   | 3%   | 0%   | 0%   | 0%   | 5%   | 22%  | 29%  | 28%  | 29%  | 55%  | 39%  |
| Assistance Given %          | 0%   | 10%  | 0%   | 2%   | 0%   | 8%   | 9%   | 5%   | 2%   | 2%   | 0%   | 0%   |
| Information, Other %        | 0%   | 0%   | 0%   | 0%   | 0%   | 0%   | 0%   | 2%   | 6%   | 2%   | 9%   | 3%   |