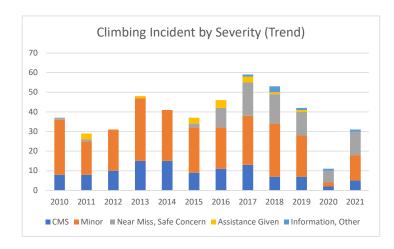

Climbing Incidents by Severity Through Dec 2021

|                             | 2010 | 2011 | 2012 | 2013 | 2014 | 2015 | 2016 | 2017 | 2018 | 2019 | 2020 | 2021 |
|-----------------------------|------|------|------|------|------|------|------|------|------|------|------|------|
| CMS                         | 8    | 8    | 10   | 15   | 15   | 9    | 11   | 13   | 7    | 7    | 2    | 5    |
| Minor                       | 28   | 17   | 21   | 32   | 26   | 23   | 21   | 25   | 27   | 21   | 2    | 13   |
| Near Miss, Safe Concern     | 1    | 1    | 0    | 0    | 0    | 2    | 10   | 17   | 15   | 12   | 6    | 12   |
| Assistance Given            | 0    | 3    | 0    | 1    | 0    | 3    | 4    | 3    | 1    | 1    | 0    | 0    |
| Information, Other          | 0    | 0    | 0    | 0    | 0    | 0    | 0    | 1    | 3    | 1    | 1    | 1    |
| Total                       | 37   | 29   | 31   | 48   | 41   | 37   | 46   | 59   | 53   | 42   | 11   | 31   |
| CMS %                       | 22%  | 28%  | 32%  | 31%  | 37%  | 24%  | 24%  | 22%  | 13%  | 17%  | 18%  | 16%  |
| Minor %                     | 76%  | 59%  | 68%  | 67%  | 63%  | 62%  | 46%  | 42%  | 51%  | 50%  | 18%  | 42%  |
| Near Miss, Safety Concern % | 3%   | 3%   | 0%   | 0%   | 0%   | 5%   | 22%  | 29%  | 28%  | 29%  | 55%  | 39%  |
| Assistance Given %          | 0%   | 10%  | 0%   | 2%   | 0%   | 8%   | 9%   | 5%   | 2%   | 2%   | 0%   | 0%   |
| Information, Other %        | 0%   | 0%   | 0%   | 0%   | 0%   | 0%   | 0%   | 2%   | 6%   | 2%   | 9%   | 3%   |