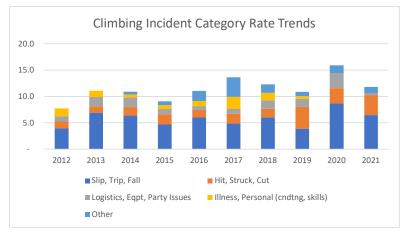

| Climbing Incident Rates by Ca | Category | Through Dec 2021 |
|-------------------------------|----------|------------------|
|-------------------------------|----------|------------------|

|                                    | 2012 | 2013 | 2014 | 2015 | 2016 | 2017 | 2018 | 2019 | 2020 | 2021 |
|------------------------------------|------|------|------|------|------|------|------|------|------|------|
| Slip, Trip, Fall                   | 4.0  | 6.9  | 6.4  | 4.7  | 6.0  | 4.8  | 6.0  | 3.9  | 8.7  | 6.5  |
| Hit, Struck, Cut                   | 1.2  | 1.2  | 1.6  | 2.0  | 1.4  | 1.8  | 1.6  | 4.1  | 2.9  | 3.8  |
| Logistics, Eqpt, Party Issues      | 1.0  | 1.8  | 1.9  | 1.0  | 0.7  | 0.9  | 1.6  | 1.6  | 2.9  | 0.4  |
| Illness, Personal (cndtng, skills) | 1.5  | 1.2  | 0.5  | 0.7  | 1.0  | 2.3  | 1.4  | 0.5  | -    | -    |
| Other                              | -    | -    | 0.5  | 0.7  | 1.9  | 3.7  | 1.6  | 0.8  | 1.4  | 1.1  |
| Total                              | 7.7  | 11.1 | 10.9 | 9.1  | 11.1 | 13.6 | 12.3 | 10.9 | 15.9 | 11.8 |
| Slip, Trip, Fall                   | 52%  | 63%  | 59%  | 51%  | 54%  | 36%  | 49%  | 36%  | 55%  | 55%  |
| Hit, Struck, Cut                   | 16%  | 10%  | 15%  | 22%  | 13%  | 14%  | 13%  | 38%  | 18%  | 32%  |
| Logistics, Eqpt, Party Issues      | 13%  | 17%  | 17%  | 11%  | 7%   | 7%   | 13%  | 14%  | 18%  | 3%   |
| Illness, Personal (cndtng, skills) | 19%  | 10%  | 5%   | 8%   | 9%   | 17%  | 11%  | 5%   | 0%   | 0%   |
| Other                              | 0%   | 0%   | 5%   | 8%   | 17%  | 27%  | 13%  | 7%   | 9%   | 10%  |