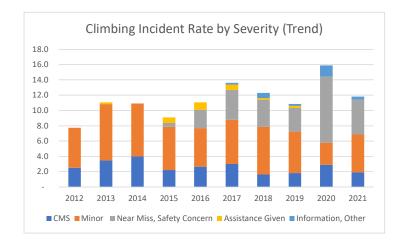

| Climbing | Incident Rates by Severity | / Through | Dec 2021 |
|----------|----------------------------|-----------|----------|
|----------|----------------------------|-----------|----------|

|                           | 2012 | 2013 | 2014 | 2015 | 2016 | 2017 | 2018 | 2019 | 2020 | 2021 |
|---------------------------|------|------|------|------|------|------|------|------|------|------|
| CMS                       | 2.5  | 3.5  | 4.0  | 2.2  | 2.6  | 3.0  | 1.6  | 1.8  | 2.9  | 1.9  |
| Minor                     | 5.2  | 7.4  | 6.9  | 5.7  | 5.0  | 5.8  | 6.3  | 5.4  | 2.9  | 4.9  |
| Near Miss, Safety Concern | -    | -    | -    | 0.5  | 2.4  | 3.9  | 3.5  | 3.1  | 8.7  | 4.6  |
| Assistance Given          | -    | 0.2  | -    | 0.7  | 1.0  | 0.7  | 0.2  | 0.3  | -    | -    |
| Information, Other        | -    | -    | -    | -    | -    | 0.2  | 0.7  | 0.3  | 1.4  | 0.4  |
| Total                     | 7.7  | 11.1 | 10.9 | 9.1  | 11.1 | 13.6 | 12.3 | 10.9 | 15.9 | 11.8 |
| CMS                       | 32%  | 31%  | 37%  | 24%  | 24%  | 22%  | 13%  | 17%  | 18%  | 16%  |
| Minor                     | 68%  | 67%  | 63%  | 62%  | 46%  | 42%  | 51%  | 50%  | 18%  | 42%  |
| Near Miss, Safety Concern | 0%   | 0%   | 0%   | 5%   | 22%  | 29%  | 28%  | 29%  | 55%  | 39%  |
| Assistance Given          | 0%   | 2%   | 0%   | 8%   | 9%   | 5%   | 2%   | 2%   | 0%   | 0%   |
| Information, Other        | 0%   | 0%   | 0%   | 0%   | 0%   | 2%   | 6%   | 2%   | 9%   | 3%   |