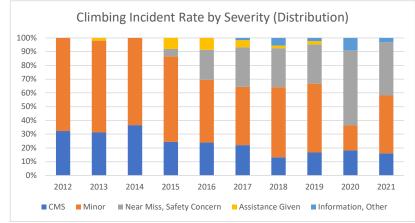

| Climbing | Incident Rates by Severity | / Through | Dec 2021 |
|----------|----------------------------|-----------|----------|
|----------|----------------------------|-----------|----------|

|                           | 2012 | 2013 | 2014 | 2015 | 2016 | 2017 | 2018 | 2019 | 2020 | 2021 |
|---------------------------|------|------|------|------|------|------|------|------|------|------|
| CMS                       | 2.5  | 3.5  | 4.0  | 2.2  | 2.6  | 3.0  | 1.6  | 1.8  | 2.9  | 1.9  |
| Minor                     | 5.2  | 7.4  | 6.9  | 5.7  | 5.0  | 5.8  | 6.3  | 5.4  | 2.9  | 4.9  |
| Near Miss, Safety Concern | -    | -    | -    | 0.5  | 2.4  | 3.9  | 3.5  | 3.1  | 8.7  | 4.6  |
| Assistance Given          | -    | 0.2  | -    | 0.7  | 1.0  | 0.7  | 0.2  | 0.3  | -    | -    |
| Information, Other        | -    | -    | -    | -    | -    | 0.2  | 0.7  | 0.3  | 1.4  | 0.4  |
| Total                     | 7.7  | 11.1 | 10.9 | 9.1  | 11.1 | 13.6 | 12.3 | 10.9 | 15.9 | 11.8 |
| CMS                       | 32%  | 31%  | 37%  | 24%  | 24%  | 22%  | 13%  | 17%  | 18%  | 16%  |
| Minor                     | 68%  | 67%  | 63%  | 62%  | 46%  | 42%  | 51%  | 50%  | 18%  | 42%  |
| Near Miss, Safety Concern | 0%   | 0%   | 0%   | 5%   | 22%  | 29%  | 28%  | 29%  | 55%  | 39%  |
| Assistance Given          | 0%   | 2%   | 0%   | 8%   | 9%   | 5%   | 2%   | 2%   | 0%   | 0%   |
| Information, Other        | 0%   | 0%   | 0%   | 0%   | 0%   | 2%   | 6%   | 2%   | 9%   | 3%   |