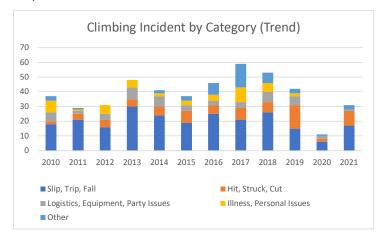

Climbing Incidents by Category Through Dec 2021

|                                    | 2010 | 2011 | 2012 | 2013 | 2014 | 2015 | 2016 | 2017 | 2018 | 2019 | 2020 | 2021 |
|------------------------------------|------|------|------|------|------|------|------|------|------|------|------|------|
| Slip, Trip, Fall                   | 18   | 21   | 16   | 30   | 24   | 19   | 25   | 21   | 26   | 15   | 6    | 17   |
| Hit, Struck, Cut                   | 2    | 4    | 5    | 5    | 6    | 8    | 6    | 8    | 7    | 16   | 2    | 10   |
| Logistics, Equipment, Party Issues | 6    | 2    | 4    | 8    | 7    | 4    | 3    | 4    | 7    | 6    | 2    | 1    |
| Illness, Personal Issues           | 8    | 1    | 6    | 5    | 2    | 3    | 4    | 10   | 6    | 2    | 0    | 0    |
| Other                              | 3    | 1    | 0    | 0    | 2    | 3    | 8    | 16   | 7    | 3    | 1    | 3    |
| Total                              | 37   | 29   | 31   | 48   | 41   | 37   | 46   | 59   | 53   | 42   | 11   | 31   |
| Slip, Trip, Fall %                 | 49%  | 72%  | 52%  | 63%  | 59%  | 51%  | 54%  | 36%  | 49%  | 36%  | 55%  | 55%  |
| Hit, Struck, Cut %                 | 5%   | 14%  | 16%  | 10%  | 15%  | 22%  | 13%  | 14%  | 13%  | 38%  | 18%  | 32%  |
| Logistics, Eqpmt, Party Issues %   | 16%  | 7%   | 13%  | 17%  | 17%  | 11%  | 7%   | 7%   | 13%  | 14%  | 18%  | 3%   |
| Illness, Personal Issues %         | 22%  | 3%   | 19%  | 10%  | 5%   | 8%   | 9%   | 17%  | 11%  | 5%   | 0%   | 0%   |