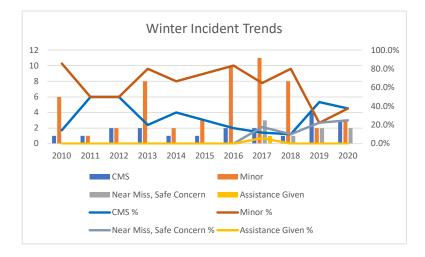

| Winter Incidents          | 2010 2 | 011 2 | 012 2 | 013 2 | 014 2 | 2015 2 | 016 2 | 017 2 | .018 2 | 019 2 |       | irand<br>otal |
|---------------------------|--------|-------|-------|-------|-------|--------|-------|-------|--------|-------|-------|---------------|
| CMS                       | 1      | 1     | 2     | 2     | 1     | 1      | 2     | 2     | 1      | 4     | 3     | 20            |
| Minor                     | 6      | 1     | 2     | 8     | 2     | 3      | 10    | 11    | 8      | 2     | 3     | 56            |
| Near Miss, Safe Concern   | 0      | 0     | 0     | 0     | 0     | 0      | 0     | 3     | 1      | 2     | 2     | 8             |
| Assistance Given          | 0      | 0     | 0     | 0     | 0     | 0      | 0     | 1     | 0      | 0     | 0     | 1             |
| Information, Other        | 0      | 0     | 0     | 0     | 0     | 0      | 0     | 0     | 0      | 1     | 0     | 1             |
| Total                     | 7      | 2     | 4     | 10    | 3     | 4      | 12    | 17    | 10     | 9     | 8     | 86            |
| CMS %                     | 14.3%  | 50.0% | 50.0% | 20.0% | 33.3% | 25.0%  | 16.7% | 11.8% | 10.0%  | 44.4% | 37.5% | 23.3%         |
| Minor %                   | 85.7%  | 50.0% | 50.0% | 80.0% | 66.7% | 75.0%  | 83.3% | 64.7% | 80.0%  | 22.2% | 37.5% | 65.1%         |
| Near Miss, Safe Concern % | 0.0%   | 0.0%  | 0.0%  | 0.0%  | 0.0%  | 0.0%   | 0.0%  | 17.6% | 10.0%  | 22.2% | 25.0% | 9.3%          |
| Assistance Given %        | 0.0%   | 0.0%  | 0.0%  | 0.0%  | 0.0%  | 0.0%   | 0.0%  | 5.9%  | 0.0%   | 0.0%  | 0.0%  | 1.2%          |
| Information, Other %      | 0.0%   | 0.0%  | 0.0%  | 0.0%  | 0.0%  | 0.0%   | 0.0%  | 0.0%  | 0.0%   | 11.1% | 0.0%  | 1.2%          |
| Total                     |        |       |       |       |       |        |       |       |        |       |       |               |