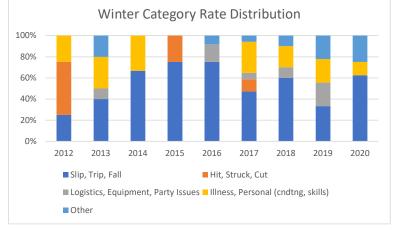

| Winter Category Rates              | 2012 | 2013 | 3   | 2014 |     | 2015 |     | 2016 |     | 2017 |     | 2018 |     | 2019 |     | 2020 |     | <b>Grand Total</b> |
|------------------------------------|------|------|-----|------|-----|------|-----|------|-----|------|-----|------|-----|------|-----|------|-----|--------------------|
| Slip, Trip, Fall                   |      | 0.5  | 1.9 |      | 1.7 |      | 2.0 |      | 4.0 |      | 3.8 |      | 2.0 |      | 1.0 |      | 1.8 | 2.2                |
| Hit, Struck, Cut                   |      | 0.9  | -   |      | -   |      | 0.7 |      | -   |      | 1.0 |      | -   |      | -   |      | -   | 0.3                |
| Logistics, Equipment, Party Issues |      | -    | 0.5 |      | -   |      | -   |      | 0.9 |      | 0.5 |      | 0.3 |      | 0.7 |      | -   | 0.4                |
| Illness, Personal (cndtng, skills) |      | 0.5  | 1.5 |      | 8.0 |      | -   |      | -   |      | 2.4 |      | 0.7 |      | 0.7 |      | 0.4 | 0.7                |
| Other                              |      | -    | 1.0 |      | -   |      | -   |      | 0.4 |      | 0.5 |      | 0.3 |      | 0.7 |      | 0.7 | 0.5                |
| Grand Total                        |      | 1.9  | 4.9 |      | 2.5 |      | 2.7 |      | 5.4 |      | 8.1 |      | 3.3 |      | 3.0 |      | 2.9 | 4.0                |