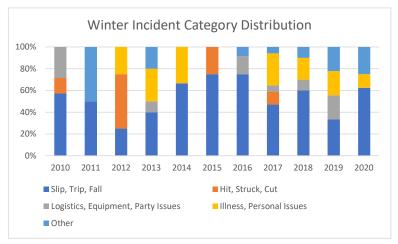

|                                    |        |         |       |        |       |       |        |       |        |       | G     | Grand |
|------------------------------------|--------|---------|-------|--------|-------|-------|--------|-------|--------|-------|-------|-------|
| Winter by Category                 | 2010 2 | 2011 20 | 012 2 | 013 20 | 014 2 | 015 2 | 016 20 | 17 2  | 018 20 | 019 2 | 020 T | otal  |
|                                    |        |         |       |        |       |       |        |       |        |       |       |       |
| Slip, Trip, Fall                   | 4      | 1       | 1     | 4      | 2     | 3     | 9      | 8     | 6      | 3     | 5     | 46    |
| Hit, Struck, Cut                   | 1      | 0       | 2     | 0      | 0     | 1     | 0      | 2     | 0      | 0     | 0     | 6     |
| Logistics, Equipment, Party Issues | 2      | 0       | 0     | 1      | 0     | 0     | 2      | 1     | 1      | 2     | 0     | 9     |
| Illness, Personal Issues           | 0      | 0       | 1     | 3      | 1     | 0     | 0      | 5     | 2      | 2     | 1     | 15    |
| Other                              | 0      | 1       | 0     | 2      | 0     | 0     | 1      | 1     | 1      | 2     | 2     | 10    |
| Grand Total                        | 7      | 2       | 4     | 10     | 3     | 4     | 12     | 17    | 10     | 9     | 8     | 86    |
| Slip, Trip, Fall %                 | 57.1%  | 50.0%   | 25.0% | 40.0%  | 66.7% | 75.0% | 75.0%  | 47.1% | 60.0%  | 33.3% | 62.5% | 53.5% |
| Hit, Struck, Cut %                 | 14.3%  | 0.0%    | 50.0% | 0.0%   | 0.0%  | 25.0% | 0.0%   | 11.8% | 0.0%   | 0.0%  | 0.0%  | 7.0%  |
| Logistics, Eqpmt, Party Issues %   | 28.6%  | 0.0%    | 0.0%  | 10.0%  | 0.0%  | 0.0%  | 16.7%  | 5.9%  | 10.0%  | 22.2% | 0.0%  | 10.5% |
| Illness, Personal Issues %         | 0.0%   | 0.0%    | 25.0% | 30.0%  | 33.3% | 0.0%  | 0.0%   | 29.4% | 20.0%  | 22.2% | 12.5% | 17.4% |