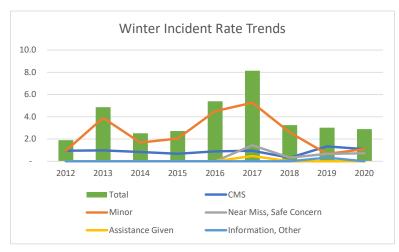

| Winter Incident Rates   | 2012 | 2013 | 2014 | 2   | 2015 | 20  | 16  | 2017 |     | 2018 | 2019 | )   | 2020 | <b>Grand Total</b> |
|-------------------------|------|------|------|-----|------|-----|-----|------|-----|------|------|-----|------|--------------------|
| CMS                     | 0.9  | 1.   | 0    | 8.0 | 0    | ).7 | 0.9 |      | 1.0 | (    | 0.3  | 1.3 | 1.3  | . 0.9              |
| Minor                   | 0.9  | 3.   | 9    | 1.7 | 2    | 2.0 | 4.5 |      | 5.3 | :    | 2.6  | 0.7 | 1.3  | . 2.6              |
| Near Miss, Safe Concern | -    | -    |      | -   | -    |     | -   |      | 1.4 | (    | 0.3  | 0.7 | 0.   | 0.4                |
| Assistance Given        | -    | -    |      | -   | -    |     | -   |      | 0.5 | -    |      | -   | -    | 0.0                |
| Information, Other      | -    | -    |      | -   | -    |     | -   |      | -   | -    |      | 0.3 | -    | 0.0                |
| Total                   | 1.9  | 4.   | 9    | 2.5 | 2    | 2.7 | 5.4 |      | 8.1 | 3    | 3.3  | 3.0 | 2.9  | 4.0                |