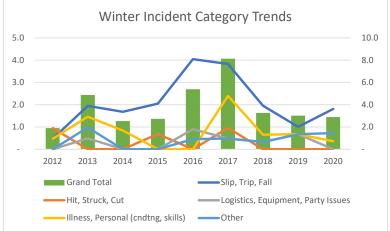

| Winter Category Rates              | 2012 | 2013 | 3   | 2014 |     | 2015 |     | 2016 |     | 2017 |     | 2018 |     | 2019 |     | 2020 |     | <b>Grand Total</b> |
|------------------------------------|------|------|-----|------|-----|------|-----|------|-----|------|-----|------|-----|------|-----|------|-----|--------------------|
| Slip, Trip, Fall                   |      | 0.5  | 1.9 |      | 1.7 |      | 2.0 |      | 4.0 |      | 3.8 |      | 2.0 |      | 1.0 |      | 1.8 | 2.2                |
| Hit, Struck, Cut                   |      | 0.9  | -   |      | -   |      | 0.7 |      | -   |      | 1.0 |      | -   |      | -   |      | -   | 0.3                |
| Logistics, Equipment, Party Issues |      | -    | 0.5 |      | -   |      | -   |      | 0.9 |      | 0.5 |      | 0.3 |      | 0.7 |      | -   | 0.4                |
| Illness, Personal (cndtng, skills) |      | 0.5  | 1.5 |      | 8.0 |      | -   |      | -   |      | 2.4 |      | 0.7 |      | 0.7 |      | 0.4 | 0.7                |
| Other                              |      | -    | 1.0 |      | -   |      | -   |      | 0.4 |      | 0.5 |      | 0.3 |      | 0.7 |      | 0.7 | 0.5                |
| Grand Total                        |      | 1.9  | 4.9 |      | 2.5 |      | 2.7 |      | 5.4 |      | 8.1 |      | 3.3 |      | 3.0 |      | 2.9 | 4.0                |