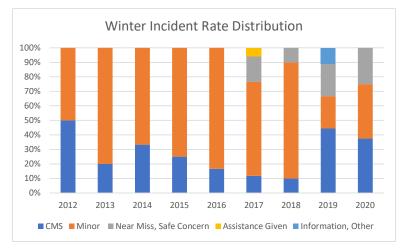

| Winter Incident Rates   | 2012 | 2013 | 2014 | 2   | 2015 | 20  | 16  | 2017 |     | 2018 | 2019 | )   | 2020 | <b>Grand Total</b> |
|-------------------------|------|------|------|-----|------|-----|-----|------|-----|------|------|-----|------|--------------------|
| CMS                     | 0.9  | 1.   | 0    | 8.0 | 0    | ).7 | 0.9 |      | 1.0 | (    | 0.3  | 1.3 | 1.3  | . 0.9              |
| Minor                   | 0.9  | 3.   | 9    | 1.7 | 2    | 2.0 | 4.5 |      | 5.3 | :    | 2.6  | 0.7 | 1.3  | . 2.6              |
| Near Miss, Safe Concern | -    | -    |      | -   | -    |     | -   |      | 1.4 | (    | 0.3  | 0.7 | 0.   | 0.4                |
| Assistance Given        | -    | -    |      | -   | -    |     | -   |      | 0.5 | -    |      | -   | -    | 0.0                |
| Information, Other      | -    | -    |      | -   | -    |     | -   |      | -   | -    |      | 0.3 | -    | 0.0                |
| Total                   | 1.9  | 4.   | 9    | 2.5 | 2    | 2.7 | 5.4 |      | 8.1 | 3    | 3.3  | 3.0 | 2.9  | 4.0                |