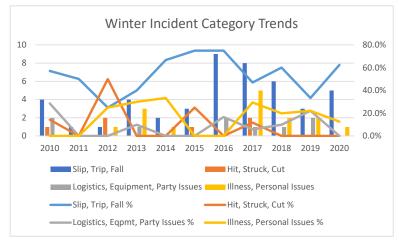

|                                    |        |         |       |        |       |       |        |       |        |       | G     | Grand |
|------------------------------------|--------|---------|-------|--------|-------|-------|--------|-------|--------|-------|-------|-------|
| Winter by Category                 | 2010 2 | 2011 20 | 012 2 | 013 20 | 014 2 | 015 2 | 016 20 | 17 2  | 018 20 | 019 2 | 020 T | otal  |
|                                    |        |         |       |        |       |       |        |       |        |       |       |       |
| Slip, Trip, Fall                   | 4      | 1       | 1     | 4      | 2     | 3     | 9      | 8     | 6      | 3     | 5     | 46    |
| Hit, Struck, Cut                   | 1      | 0       | 2     | 0      | 0     | 1     | 0      | 2     | 0      | 0     | 0     | 6     |
| Logistics, Equipment, Party Issues | 2      | 0       | 0     | 1      | 0     | 0     | 2      | 1     | 1      | 2     | 0     | 9     |
| Illness, Personal Issues           | 0      | 0       | 1     | 3      | 1     | 0     | 0      | 5     | 2      | 2     | 1     | 15    |
| Other                              | 0      | 1       | 0     | 2      | 0     | 0     | 1      | 1     | 1      | 2     | 2     | 10    |
| Grand Total                        | 7      | 2       | 4     | 10     | 3     | 4     | 12     | 17    | 10     | 9     | 8     | 86    |
| Slip, Trip, Fall %                 | 57.1%  | 50.0%   | 25.0% | 40.0%  | 66.7% | 75.0% | 75.0%  | 47.1% | 60.0%  | 33.3% | 62.5% | 53.5% |
| Hit, Struck, Cut %                 | 14.3%  | 0.0%    | 50.0% | 0.0%   | 0.0%  | 25.0% | 0.0%   | 11.8% | 0.0%   | 0.0%  | 0.0%  | 7.0%  |
| Logistics, Eqpmt, Party Issues %   | 28.6%  | 0.0%    | 0.0%  | 10.0%  | 0.0%  | 0.0%  | 16.7%  | 5.9%  | 10.0%  | 22.2% | 0.0%  | 10.5% |
| Illness, Personal Issues %         | 0.0%   | 0.0%    | 25.0% | 30.0%  | 33.3% | 0.0%  | 0.0%   | 29.4% | 20.0%  | 22.2% | 12.5% | 17.4% |