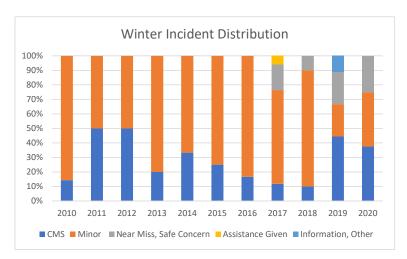

| Winter Incidents          | 2010 2 | 011 2 | 012 2 | 013 2 | 014 2 | 2015 2 | 016 2 | 017 2 | .018 2 | 019 2 |       | irand<br>otal |
|---------------------------|--------|-------|-------|-------|-------|--------|-------|-------|--------|-------|-------|---------------|
| CMS                       | 1      | 1     | 2     | 2     | 1     | 1      | 2     | 2     | 1      | 4     | 3     | 20            |
| Minor                     | 6      | 1     | 2     | 8     | 2     | 3      | 10    | 11    | 8      | 2     | 3     | 56            |
| Near Miss, Safe Concern   | 0      | 0     | 0     | 0     | 0     | 0      | 0     | 3     | 1      | 2     | 2     | 8             |
| Assistance Given          | 0      | 0     | 0     | 0     | 0     | 0      | 0     | 1     | 0      | 0     | 0     | 1             |
| Information, Other        | 0      | 0     | 0     | 0     | 0     | 0      | 0     | 0     | 0      | 1     | 0     | 1             |
| Total                     | 7      | 2     | 4     | 10    | 3     | 4      | 12    | 17    | 10     | 9     | 8     | 86            |
| CMS %                     | 14.3%  | 50.0% | 50.0% | 20.0% | 33.3% | 25.0%  | 16.7% | 11.8% | 10.0%  | 44.4% | 37.5% | 23.3%         |
| Minor %                   | 85.7%  | 50.0% | 50.0% | 80.0% | 66.7% | 75.0%  | 83.3% | 64.7% | 80.0%  | 22.2% | 37.5% | 65.1%         |
| Near Miss, Safe Concern % | 0.0%   | 0.0%  | 0.0%  | 0.0%  | 0.0%  | 0.0%   | 0.0%  | 17.6% | 10.0%  | 22.2% | 25.0% | 9.3%          |
| Assistance Given %        | 0.0%   | 0.0%  | 0.0%  | 0.0%  | 0.0%  | 0.0%   | 0.0%  | 5.9%  | 0.0%   | 0.0%  | 0.0%  | 1.2%          |
| Information, Other %      | 0.0%   | 0.0%  | 0.0%  | 0.0%  | 0.0%  | 0.0%   | 0.0%  | 0.0%  | 0.0%   | 11.1% | 0.0%  | 1.2%          |
| Total                     |        |       |       |       |       |        |       |       |        |       |       |               |