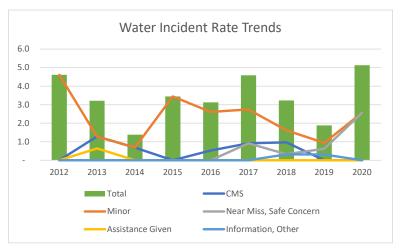

| Water Incident Rates    | 2012 | 2013 | 2014 | 2015 | 2016 | 2017 | 2018 | 2019 | 2020 | Grand Total |
|-------------------------|------|------|------|------|------|------|------|------|------|-------------|
| CMS                     | -    | 1.3  | 0.7  | -    | 0.5  | 0.9  | 1.0  | -    | -    | 0.5         |
| Minor                   | 4.6  | 1.3  | 0.7  | 3.5  | 2.6  | 2.7  | 1.6  | 0.9  | 2.6  | 2.2         |
| Near Miss, Safe Concern | -    | -    | -    | -    | -    | 0.9  | 0.3  | 0.6  | 2.6  | 0.5         |
| Assistance Given        | -    | 0.6  | -    | -    | -    | -    | -    | -    | -    | 0.1         |
| Information, Other      | -    | -    | -    | -    | -    | -    | 0.3  | 0.3  | -    | 0.1         |
| Total                   | 4.6  | 3.2  | 1.4  | 3.5  | 3.1  | 4.6  | 3.2  | 1.9  | 5.1  | 3.4         |