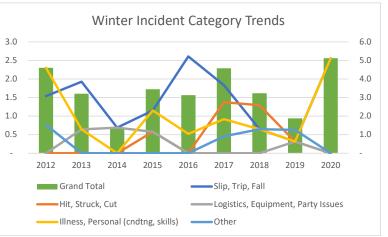

| Winter Category Rates              | 2012 | 2013 |     | 2014 | 2015 |     | 2016 |     | 2017 |     | 2018 |     | 2019 |     | 2020 |    | Grand Total |
|------------------------------------|------|------|-----|------|------|-----|------|-----|------|-----|------|-----|------|-----|------|----|-------------|
| Slip, Trip, Fall                   | 1    | 5    | 1.9 | 0.7  |      | 1.2 |      | 2.6 |      | 1.8 |      | 0.6 |      | 0.3 | 2    | .6 | 1.3         |
| Hit, Struck, Cut                   | -    |      | -   | -    |      | 0.6 |      | -   |      | 1.4 |      | 1.3 |      | 0.3 | -    |    | 0.5         |
| Logistics, Equipment, Party Issues | -    |      | 0.6 | 0.7  |      | 0.6 |      | -   |      | -   |      | -   |      | 0.3 | -    |    | 0.2         |
| Illness, Personal (cndtng, skills) | 2    | 3    | 0.6 | -    |      | 1.2 |      | 0.5 |      | 0.9 |      | 0.6 |      | 0.3 | 2    | .6 | 0.8         |
| Other                              | 0    | 8    | -   | -    |      | -   |      | -   |      | 0.5 |      | 0.6 |      | 0.6 | -    |    | 0.6         |
| Grand Total                        | 4    | 6    | 3.2 | 1.4  |      | 3.5 |      | 3.1 |      | 4.6 |      | 3.2 |      | 1.9 | 5    | .1 | 3.4         |