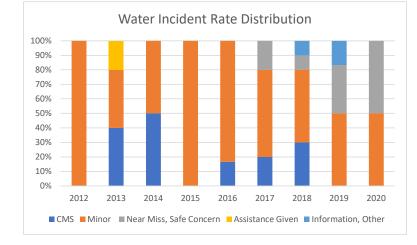

| Water Incident Rates    | 2012 | 2013 | 2014 | 2015 | 2016 | 2017 | 2018 | 2019 | 2020 | Grand Total |
|-------------------------|------|------|------|------|------|------|------|------|------|-------------|
| CMS                     | -    | 1.3  | 0.7  | -    | 0.5  | 0.9  | 1.0  | -    | -    | 0.5         |
| Minor                   | 4.6  | 1.3  | 0.7  | 3.5  | 2.6  | 2.7  | 1.6  | 0.9  | 2.6  | 2.2         |
| Near Miss, Safe Concern | -    | -    | -    | -    | -    | 0.9  | 0.3  | 0.6  | 2.6  | 0.5         |
| Assistance Given        | -    | 0.6  | -    | -    | -    | -    | -    | -    | -    | 0.1         |
| Information, Other      | -    | -    | -    | -    | -    | -    | 0.3  | 0.3  | -    | 0.1         |
| Total                   | 4.6  | 3.2  | 1.4  | 3.5  | 3.1  | 4.6  | 3.2  | 1.9  | 5.1  | 3.4         |