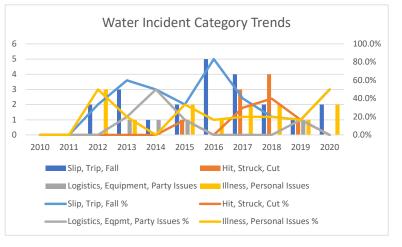

| Trip Days (Sailing, Kayaking, field trips, clinics) |        |        | 1,302  | 1,558 | 1,449 | 1,739 | 1,917 | 2,183 | 3,094 | 3,186  | 781   | 17,382         |
|-----------------------------------------------------|--------|--------|--------|-------|-------|-------|-------|-------|-------|--------|-------|----------------|
| Water by Category                                   | 2010 2 | 2011 2 | .012 2 | 2013  | 2014  | 2015  | 2016  | 2017  | 2018  | 2019 2 |       | Grand<br>Fotal |
| water by category                                   | 2010 2 | 2011 2 | .012 2 | 2013  | 2014  | 2015  | 2010  | 2017  | 2018  | 2019 2 | 020   | otai           |
| Slip, Trip, Fall                                    | 0      | 0      | 2      | 3     | 1     | 2     | 5     | 4     | 2     | 1      | 2     | 22             |
| Hit, Struck, Cut                                    | 0      | 0      | 0      | 0     | 0     | 1     | 0     | 3     | 4     | 1      | 0     | 9              |
| Logistics, Equipment, Party Issues                  | 0      | 0      | 0      | 1     | 1     | 1     | 0     | 0     | 0     | 1      | 0     | 4              |
| Illness, Personal Issues                            | 0      | 0      | 3      | 1     | 0     | 2     | 1     | 2     | 2     | 1      | 2     | 14             |
| Other                                               | 3      | 1      | 1      | 0     | 0     | 0     | 0     | 1     | 2     | 2      | 0     | 10             |
| Grand Total                                         | 3      | 1      | 6      | 5     | 2     | 6     | 6     | 10    | 10    | 6      | 4     | 59             |
| Slip, Trip, Fall %                                  | 0.0%   | 0.0%   | 33.3%  | 60.0% | 50.0% | 33.3% | 83.3% | 40.0% | 20.0% | 16.7%  | 50.0% | 37.3%          |
| Hit, Struck, Cut %                                  | 0.0%   | 0.0%   | 0.0%   | 0.0%  | 0.0%  | 16.7% | 0.0%  | 30.0% | 40.0% | 16.7%  | 0.0%  | 15.3%          |
| Logistics, Eqpmt, Party Issues %                    | 0.0%   | 0.0%   | 0.0%   | 20.0% | 50.0% | 16.7% | 0.0%  | 0.0%  | 0.0%  | 16.7%  | 0.0%  | 6.8%           |
| Illness, Personal Issues %                          | 0.0%   | 0.0%   | 50.0%  | 20.0% | 0.0%  | 33.3% | 16.7% | 20.0% | 20.0% | 16.7%  | 50.0% | 23.7%          |