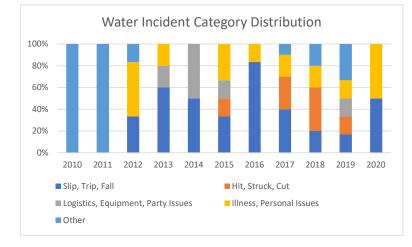

| Trip Days (Sailing, Kayaking, field trips, clinics) |        |        | 1,302  | 1,558 | 1,449 | 1,739 | 1,917 | 2,183 | 3,094 | 3,186  | 781   | 17,382         |
|-----------------------------------------------------|--------|--------|--------|-------|-------|-------|-------|-------|-------|--------|-------|----------------|
| Water by Category                                   | 2010 2 | 2011 2 | .012 2 | 2013  | 2014  | 2015  | 2016  | 2017  | 2018  | 2019 2 |       | Grand<br>Fotal |
| water by category                                   | 2010 2 | 2011 2 | .012 2 | 2013  | 2014  | 2015  | 2010  | 2017  | 2018  | 2019 2 | 020   | otai           |
| Slip, Trip, Fall                                    | 0      | 0      | 2      | 3     | 1     | 2     | 5     | 4     | 2     | 1      | 2     | 22             |
| Hit, Struck, Cut                                    | 0      | 0      | 0      | 0     | 0     | 1     | 0     | 3     | 4     | 1      | 0     | 9              |
| Logistics, Equipment, Party Issues                  | 0      | 0      | 0      | 1     | 1     | 1     | 0     | 0     | 0     | 1      | 0     | 4              |
| Illness, Personal Issues                            | 0      | 0      | 3      | 1     | 0     | 2     | 1     | 2     | 2     | 1      | 2     | 14             |
| Other                                               | 3      | 1      | 1      | 0     | 0     | 0     | 0     | 1     | 2     | 2      | 0     | 10             |
| Grand Total                                         | 3      | 1      | 6      | 5     | 2     | 6     | 6     | 10    | 10    | 6      | 4     | 59             |
| Slip, Trip, Fall %                                  | 0.0%   | 0.0%   | 33.3%  | 60.0% | 50.0% | 33.3% | 83.3% | 40.0% | 20.0% | 16.7%  | 50.0% | 37.3%          |
| Hit, Struck, Cut %                                  | 0.0%   | 0.0%   | 0.0%   | 0.0%  | 0.0%  | 16.7% | 0.0%  | 30.0% | 40.0% | 16.7%  | 0.0%  | 15.3%          |
| Logistics, Eqpmt, Party Issues %                    | 0.0%   | 0.0%   | 0.0%   | 20.0% | 50.0% | 16.7% | 0.0%  | 0.0%  | 0.0%  | 16.7%  | 0.0%  | 6.8%           |
| Illness, Personal Issues %                          | 0.0%   | 0.0%   | 50.0%  | 20.0% | 0.0%  | 33.3% | 16.7% | 20.0% | 20.0% | 16.7%  | 50.0% | 23.7%          |