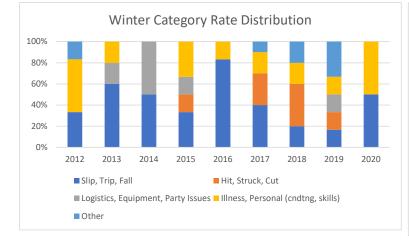

| Winter Category Rates              | 2012 | 2013 |     | 2014 | 2015 |     | 2016 |     | 2017 |     | 2018 |     | 2019 |     | 2020 |    | Grand Total |
|------------------------------------|------|------|-----|------|------|-----|------|-----|------|-----|------|-----|------|-----|------|----|-------------|
| Slip, Trip, Fall                   | 1    | 5    | 1.9 | 0.7  |      | 1.2 |      | 2.6 |      | 1.8 |      | 0.6 |      | 0.3 | 2    | .6 | 1.3         |
| Hit, Struck, Cut                   | -    |      | -   | -    |      | 0.6 |      | -   |      | 1.4 |      | 1.3 |      | 0.3 | -    |    | 0.5         |
| Logistics, Equipment, Party Issues | -    |      | 0.6 | 0.7  |      | 0.6 |      | -   |      | -   |      | -   |      | 0.3 | -    |    | 0.2         |
| Illness, Personal (cndtng, skills) | 2    | 3    | 0.6 | -    |      | 1.2 |      | 0.5 |      | 0.9 |      | 0.6 |      | 0.3 | 2    | .6 | 0.8         |
| Other                              | 0    | 8    | -   | -    |      | -   |      | -   |      | 0.5 |      | 0.6 |      | 0.6 | -    |    | 0.6         |
| Grand Total                        | 4    | 6    | 3.2 | 1.4  |      | 3.5 |      | 3.1 |      | 4.6 |      | 3.2 |      | 1.9 | 5    | .1 | 3.4         |