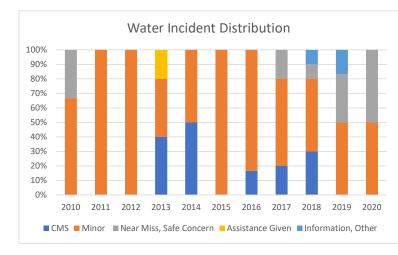

| Water Incidents           | 2010 2 | 2011 2 | 2012 2 | 013 2 | 014 2 | 2015 2 | 016 2 | 017 2 | 018 2 | 019 2 |       | irand<br>otal |
|---------------------------|--------|--------|--------|-------|-------|--------|-------|-------|-------|-------|-------|---------------|
| CMS                       | 0      | 0      | 0      | 2     | 1     | 0      | 1     | 2     | 3     | 0     | 0     | 9             |
| Minor                     | 2      | 1      | 6      | 2     | 1     | 6      | 5     | 6     | 5     | 3     | 2     | 39            |
| Near Miss, Safe Concern   | 1      | 0      | 0      | 0     | 0     | 0      | 0     | 2     | 1     | 2     | 2     | 8             |
| Assistance Given          | 0      | 0      | 0      | 1     | 0     | 0      | 0     | 0     | 0     | 0     | 0     | 1             |
| Information, Other        | 0      | 0      | 0      | 0     | 0     | 0      | 0     | 0     | 1     | 1     | 0     | 2             |
| Total                     | 3      | 1      | 6      | 5     | 2     | 6      | 6     | 10    | 10    | 6     | 4     | 59            |
| CMS %                     | 0.0%   | 0.0%   | 0.0%   | 40.0% | 50.0% | 0.0%   | 16.7% | 20.0% | 30.0% | 0.0%  | 0.0%  | 15.3%         |
| Minor %                   | 66.7%  | 100.0% | 100.0% | 40.0% | 50.0% | 100.0% | 83.3% | 60.0% | 50.0% | 50.0% | 50.0% | 66.1%         |
| Near Miss, Safe Concern % | 33.3%  | 0.0%   | 0.0%   | 0.0%  | 0.0%  | 0.0%   | 0.0%  | 20.0% | 10.0% | 33.3% | 50.0% | 13.6%         |
| Assistance Given %        | 0.0%   | 0.0%   | 0.0%   | 20.0% | 0.0%  | 0.0%   | 0.0%  | 0.0%  | 0.0%  | 0.0%  | 0.0%  | 1.7%          |
| Information, Other %      | 0.0%   | 0.0%   | 0.0%   | 0.0%  | 0.0%  | 0.0%   | 0.0%  | 0.0%  | 10.0% | 16.7% | 0.0%  | 3.4%          |
| Total                     |        |        |        |       |       |        |       |       |       |       |       |               |