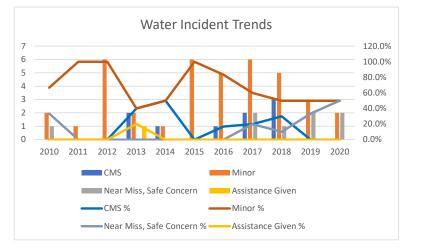

| Water Incidents           | 2010 2 | 2011 2 | 2012 2 | 013 2 | 014 2 | 2015 2 | 016 2 | 017 2 | 018 2 | 019 2 |       | irand<br>otal |
|---------------------------|--------|--------|--------|-------|-------|--------|-------|-------|-------|-------|-------|---------------|
| CMS                       | 0      | 0      | 0      | 2     | 1     | 0      | 1     | 2     | 3     | 0     | 0     | 9             |
| Minor                     | 2      | 1      | 6      | 2     | 1     | 6      | 5     | 6     | 5     | 3     | 2     | 39            |
| Near Miss, Safe Concern   | 1      | 0      | 0      | 0     | 0     | 0      | 0     | 2     | 1     | 2     | 2     | 8             |
| Assistance Given          | 0      | 0      | 0      | 1     | 0     | 0      | 0     | 0     | 0     | 0     | 0     | 1             |
| Information, Other        | 0      | 0      | 0      | 0     | 0     | 0      | 0     | 0     | 1     | 1     | 0     | 2             |
| Total                     | 3      | 1      | 6      | 5     | 2     | 6      | 6     | 10    | 10    | 6     | 4     | 59            |
| CMS %                     | 0.0%   | 0.0%   | 0.0%   | 40.0% | 50.0% | 0.0%   | 16.7% | 20.0% | 30.0% | 0.0%  | 0.0%  | 15.3%         |
| Minor %                   | 66.7%  | 100.0% | 100.0% | 40.0% | 50.0% | 100.0% | 83.3% | 60.0% | 50.0% | 50.0% | 50.0% | 66.1%         |
| Near Miss, Safe Concern % | 33.3%  | 0.0%   | 0.0%   | 0.0%  | 0.0%  | 0.0%   | 0.0%  | 20.0% | 10.0% | 33.3% | 50.0% | 13.6%         |
| Assistance Given %        | 0.0%   | 0.0%   | 0.0%   | 20.0% | 0.0%  | 0.0%   | 0.0%  | 0.0%  | 0.0%  | 0.0%  | 0.0%  | 1.7%          |
| Information, Other %      | 0.0%   | 0.0%   | 0.0%   | 0.0%  | 0.0%  | 0.0%   | 0.0%  | 0.0%  | 10.0% | 16.7% | 0.0%  | 3.4%          |
| Total                     |        |        |        |       |       |        |       |       |       |       |       |               |