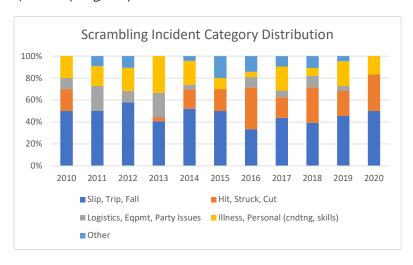

| Scrmble                             |       |       | 2133  | 2142  | 1915  | 1985  | 1991  | 2985  | 2531  | 2629  | 803   | 19114  |
|-------------------------------------|-------|-------|-------|-------|-------|-------|-------|-------|-------|-------|-------|--------|
| Winter Scramble                     |       |       | 667   | 590   | 471   | 549   | 643   | 334   | 997   | 1018  | 529   | 6101   |
| Scrambling Trip Days                |       |       | 2,800 | 2,732 | 2,386 | 2,534 | 2,634 | 3,319 | 3,528 | 3,647 | 1,332 | 25,215 |
|                                     |       |       |       |       |       |       |       |       |       |       |       |        |
|                                     |       |       |       |       |       |       |       |       |       |       |       | Grand  |
| Scrambling Incident Category        | 2010  | 2011  | 2012  | 2013  | 2014  | 2015  | 2016  | 2017  | 2018  | 2019  | 2020  | Total  |
|                                     |       |       |       |       |       |       |       |       |       |       |       |        |
| Slip, Trip, Fall                    | 5     | 11    | 11    | 11    | 12    | 10    | 7     | 14    | 11    | 10    | 3     | 105    |
| Hit, Struck, Cut                    | 2     | 0     | 0     | 1     | 4     | 4     | 8     | 6     | 9     | 5     | 2     | 41     |
| Logistics, Eqpmt, Party Issues      | 1     | 5     | 2     | 6     | 1     | 0     | 2     | 2     | 3     | 1     | 0     | 23     |
| Illness, Personal (cndtng, skills)  | 2     | 4     | 4     | 9     | 5     | 2     | 1     | 7     | 2     | 5     | 1     | 42     |
| Other                               | 0     | 2     | 2     | 0     | 1     | 4     | 3     | 3     | 3     | 1     | 0     | 19     |
| Grand Total                         | 10    | 22    | 19    | 27    | 23    | 20    | 21    | 32    | 28    | 22    | 6     | 230    |
|                                     |       |       |       |       |       |       |       |       |       |       |       |        |
| Slip, Trip, Fall %                  | 50.0% | 50.0% | 57.9% | 40.7% | 52.2% | 50.0% | 33.3% | 43.8% | 39.3% | 45.5% | 50.0% | 45.7%  |
| Hit, Struck, Cut %                  | 20.0% | 0.0%  | 0.0%  | 3.7%  | 17.4% | 20.0% | 38.1% | 18.8% | 32.1% | 22.7% | 33.3% | 17.8%  |
| Logistics, Eqpt, Party Issues %     | 10.0% | 22.7% | 10.5% | 22.2% | 4.3%  | 0.0%  | 9.5%  | 6.3%  | 10.7% | 4.5%  | 0.0%  | 10.0%  |
| Illness, Personal (cdtng, skills) % | 20.0% | 18.2% | 21.1% | 33.3% | 21.7% | 10.0% | 4.8%  | 21.9% | 7.1%  | 22.7% | 16.7% | 18.3%  |