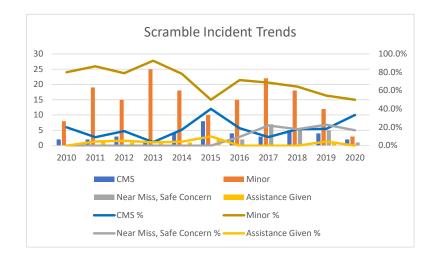

| Scramble Incident Type    | 2010 2 | 011 2 | 012 2 | 013 20 | 014 2 | 2015 20 | 016 20 | )17 2 | 018 2 | 2019 2 |       | Grand<br>Fotal |
|---------------------------|--------|-------|-------|--------|-------|---------|--------|-------|-------|--------|-------|----------------|
| CMS                       | 2      | 2     | 3     | 1      | 4     | 8       | 4      | 3     | 5     | 4      | 2     | 38             |
| Minor                     | 8      | 19    | 15    | 25     | 18    | 10      | 15     | 22    | 18    | 12     | 3     | 165            |
| Near Miss, Safe Concern   | 0      | 0     | 0     | 0      | 0     | 0       | 2      | 7     | 5     | 5      | 1     | 20             |
| Assistance Given          | 0      | 1     | 1     | 1      | 1     | 2       | 0      | 0     | 0     | 1      | 0     | 7              |
| Information, Other        | 0      | 0     | 0     | 0      | 0     | 0       | 0      | 0     | 0     | 0      | 0     | 0              |
| Total                     | 10     | 22    | 19    | 27     | 23    | 20      | 21     | 32    | 28    | 22     | 6     | 230            |
| CMS %                     | 20.0%  | 9.1%  | 15.8% | 3.7%   | 17.4% | 40.0%   | 19.0%  | 9.4%  | 17.9% | 18.2%  | 33.3% | 16.5%          |
| Minor %                   | 80.0%  | 86.4% | 78.9% | 92.6%  | 78.3% | 50.0%   | 71.4%  | 68.8% | 64.3% | 54.5%  | 50.0% | 71.7%          |
| Near Miss, Safe Concern % | 0.0%   | 0.0%  | 0.0%  | 0.0%   | 0.0%  | 0.0%    | 9.5%   | 21.9% | 17.9% | 22.7%  | 16.7% | 8.7%           |
| Assistance Given %        | 0.0%   | 4.5%  | 5.3%  | 3.7%   | 4.3%  | 10.0%   | 0.0%   | 0.0%  | 0.0%  | 4.5%   | 0.0%  | 3.0%           |
| Information, Other %      | 0.0%   | 0.0%  | 0.0%  | 0.0%   | 0.0%  | 0.0%    | 0.0%   | 0.0%  | 0.0%  | 0.0%   | 0.0%  | 0.0%           |