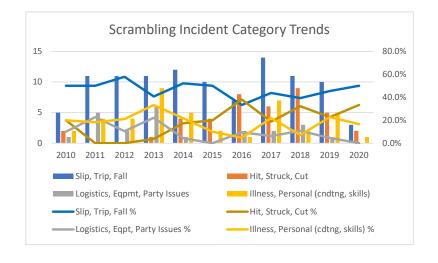

| Scrmble                             |       |       | 2133  | 2142  | 1915  | 1985  | 1991  | 2985  | 2531  | 2629  | 803   | 19114  |
|-------------------------------------|-------|-------|-------|-------|-------|-------|-------|-------|-------|-------|-------|--------|
| Winter Scramble                     |       |       | 667   | 590   | 471   | 549   | 643   | 334   | 997   | 1018  | 529   | 6101   |
| Scrambling Trip Days                |       |       | 2,800 | 2,732 | 2,386 | 2,534 | 2,634 | 3,319 | 3,528 | 3,647 | 1,332 | 25,215 |
|                                     |       |       |       |       |       |       |       |       |       |       |       |        |
|                                     |       |       |       |       |       |       |       |       |       |       |       | Grand  |
| Scrambling Incident Category        | 2010  | 2011  | 2012  | 2013  | 2014  | 2015  | 2016  | 2017  | 2018  | 2019  | 2020  | Total  |
|                                     |       |       |       |       |       |       |       |       |       |       |       |        |
| Slip, Trip, Fall                    | 5     | 11    | 11    | 11    | 12    | 10    | 7     | 14    | 11    | 10    | 3     | 105    |
| Hit, Struck, Cut                    | 2     | 0     | 0     | 1     | 4     | 4     | 8     | 6     | 9     | 5     | 2     | 41     |
| Logistics, Eqpmt, Party Issues      | 1     | 5     | 2     | 6     | 1     | 0     | 2     | 2     | 3     | 1     | 0     | 23     |
| Illness, Personal (cndtng, skills)  | 2     | 4     | 4     | 9     | 5     | 2     | 1     | 7     | 2     | 5     | 1     | 42     |
| Other                               | 0     | 2     | 2     | 0     | 1     | 4     | 3     | 3     | 3     | 1     | 0     | 19     |
| Grand Total                         | 10    | 22    | 19    | 27    | 23    | 20    | 21    | 32    | 28    | 22    | 6     | 230    |
|                                     |       |       |       |       |       |       |       |       |       |       |       |        |
| Slip, Trip, Fall %                  | 50.0% | 50.0% | 57.9% | 40.7% | 52.2% | 50.0% | 33.3% | 43.8% | 39.3% | 45.5% | 50.0% | 45.7%  |
| Hit, Struck, Cut %                  | 20.0% | 0.0%  | 0.0%  | 3.7%  | 17.4% | 20.0% | 38.1% | 18.8% | 32.1% | 22.7% | 33.3% | 17.8%  |
| Logistics, Eqpt, Party Issues %     | 10.0% | 22.7% | 10.5% | 22.2% | 4.3%  | 0.0%  | 9.5%  | 6.3%  | 10.7% | 4.5%  | 0.0%  | 10.0%  |
| Illness, Personal (cdtng, skills) % | 20.0% | 18.2% | 21.1% | 33.3% | 21.7% | 10.0% | 4.8%  | 21.9% | 7.1%  | 22.7% | 16.7% | 18.3%  |