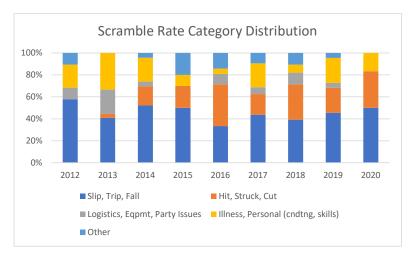

|                                    |      |      |      |      |      |      |      |      |      | Grand |
|------------------------------------|------|------|------|------|------|------|------|------|------|-------|
| Scrambling Incident Category Rate  | 2012 | 2013 | 2014 | 2015 | 2016 | 2017 | 2018 | 2019 | 2020 | Total |
| Slip, Trip, Fall                   | 3.9  | 4.0  | 5.0  | 3.9  | 2.7  | 4.2  | 3.1  | 2.7  | 2.3  | 4.2   |
| Hit, Struck, Cut                   | -    | 0.4  | 1.7  | 1.6  | 3.0  | 1.8  | 2.6  | 1.4  | 1.5  | 1.6   |
| Logistics, Eqpmt, Party Issues     | 0.7  | 2.2  | 0.4  | -    | 0.8  | 0.6  | 0.9  | 0.3  | -    | 0.9   |
| Illness, Personal (cndtng, skills) | 1.4  | 3.3  | 2.1  | 0.8  | 0.4  | 2.1  | 0.6  | 1.4  | 0.8  | 1.7   |
| Other                              | 0.7  | -    | 0.4  | 1.6  | 1.1  | 0.9  | 0.9  | 0.3  | -    | 8.0   |
| Grand Total                        | 6.8  | 9.9  | 9.6  | 7.9  | 8.0  | 9.6  | 7.9  | 6.0  | 4.5  | 9.1   |