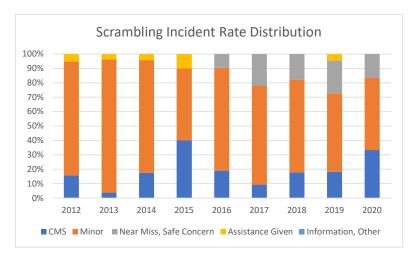

|                           |      |      |      |      |      |      |      |      |      | Grand |
|---------------------------|------|------|------|------|------|------|------|------|------|-------|
| Scrambling Incident Rates | 2012 | 2013 | 2014 | 2015 | 2016 | 2017 | 2018 | 2019 | 2020 | Total |
| CMS                       | 1.1  | 0.4  | 1.7  | 3.2  | 1.5  | 0.9  | 1.4  | 1.1  | 1.5  | 1.5   |
| Minor                     | 5.4  | 9.2  | 7.5  | 3.9  | 5.7  | 6.6  | 5.1  | 3.3  | 2.3  | 6.5   |
| Near Miss, Safe Concern   | -    | -    | -    | -    | 8.0  | 2.1  | 1.4  | 1.4  | 0.8  | 0.8   |
| Assistance Given          | 0.4  | 0.4  | 0.4  | 8.0  | -    | -    | -    | 0.3  | -    | 0.3   |
| Information, Other        | -    | -    | -    | -    | -    | -    | -    | -    | -    | -     |
| Total                     | 6.8  | 9.9  | 9.6  | 7.9  | 8.0  | 9.6  | 7.9  | 6.0  | 4.5  | 9.1   |