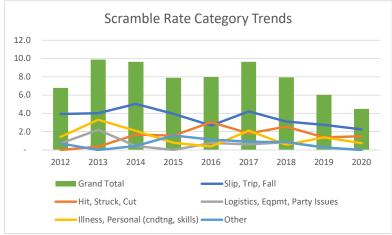

|                                    |      |      |      |      |      |      |      |      |      | Grand |
|------------------------------------|------|------|------|------|------|------|------|------|------|-------|
| Scrambling Incident Category Rate  | 2012 | 2013 | 2014 | 2015 | 2016 | 2017 | 2018 | 2019 | 2020 | Total |
| Slip, Trip, Fall                   | 3.9  | 4.0  | 5.0  | 3.9  | 2.7  | 4.2  | 3.1  | 2.7  | 2.3  | 4.2   |
| Hit, Struck, Cut                   | -    | 0.4  | 1.7  | 1.6  | 3.0  | 1.8  | 2.6  | 1.4  | 1.5  | 1.6   |
| Logistics, Eqpmt, Party Issues     | 0.7  | 2.2  | 0.4  | -    | 0.8  | 0.6  | 0.9  | 0.3  | -    | 0.9   |
| Illness, Personal (cndtng, skills) | 1.4  | 3.3  | 2.1  | 0.8  | 0.4  | 2.1  | 0.6  | 1.4  | 0.8  | 1.7   |
| Other                              | 0.7  | -    | 0.4  | 1.6  | 1.1  | 0.9  | 0.9  | 0.3  | -    | 8.0   |
| Grand Total                        | 6.8  | 9.9  | 9.6  | 7.9  | 8.0  | 9.6  | 7.9  | 6.0  | 4.5  | 9.1   |