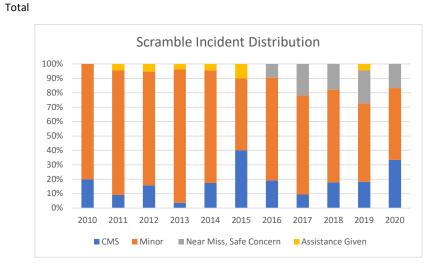

| Scramble Incident Type    | 2010 2 | 011 2 | 012 2 | 013 20 | 014 2 | 2015 20 | 016 20 | )17 2 | 018 2 | 2019 2 |       | Grand<br>Fotal |
|---------------------------|--------|-------|-------|--------|-------|---------|--------|-------|-------|--------|-------|----------------|
| CMS                       | 2      | 2     | 3     | 1      | 4     | 8       | 4      | 3     | 5     | 4      | 2     | 38             |
| Minor                     | 8      | 19    | 15    | 25     | 18    | 10      | 15     | 22    | 18    | 12     | 3     | 165            |
| Near Miss, Safe Concern   | 0      | 0     | 0     | 0      | 0     | 0       | 2      | 7     | 5     | 5      | 1     | 20             |
| Assistance Given          | 0      | 1     | 1     | 1      | 1     | 2       | 0      | 0     | 0     | 1      | 0     | 7              |
| Information, Other        | 0      | 0     | 0     | 0      | 0     | 0       | 0      | 0     | 0     | 0      | 0     | 0              |
| Total                     | 10     | 22    | 19    | 27     | 23    | 20      | 21     | 32    | 28    | 22     | 6     | 230            |
| CMS %                     | 20.0%  | 9.1%  | 15.8% | 3.7%   | 17.4% | 40.0%   | 19.0%  | 9.4%  | 17.9% | 18.2%  | 33.3% | 16.5%          |
| Minor %                   | 80.0%  | 86.4% | 78.9% | 92.6%  | 78.3% | 50.0%   | 71.4%  | 68.8% | 64.3% | 54.5%  | 50.0% | 71.7%          |
| Near Miss, Safe Concern % | 0.0%   | 0.0%  | 0.0%  | 0.0%   | 0.0%  | 0.0%    | 9.5%   | 21.9% | 17.9% | 22.7%  | 16.7% | 8.7%           |
| Assistance Given %        | 0.0%   | 4.5%  | 5.3%  | 3.7%   | 4.3%  | 10.0%   | 0.0%   | 0.0%  | 0.0%  | 4.5%   | 0.0%  | 3.0%           |
| Information, Other %      | 0.0%   | 0.0%  | 0.0%  | 0.0%   | 0.0%  | 0.0%    | 0.0%   | 0.0%  | 0.0%  | 0.0%   | 0.0%  | 0.0%           |