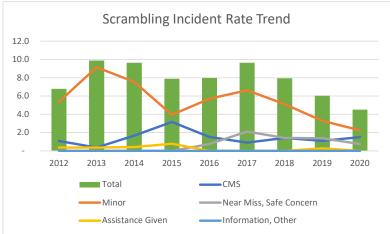

|                           |      |      |      |      |      |      |      |      |      | Grand |
|---------------------------|------|------|------|------|------|------|------|------|------|-------|
| Scrambling Incident Rates | 2012 | 2013 | 2014 | 2015 | 2016 | 2017 | 2018 | 2019 | 2020 | Total |
| CMS                       | 1.1  | 0.4  | 1.7  | 3.2  | 1.5  | 0.9  | 1.4  | 1.1  | 1.5  | 1.5   |
| Minor                     | 5.4  | 9.2  | 7.5  | 3.9  | 5.7  | 6.6  | 5.1  | 3.3  | 2.3  | 6.5   |
| Near Miss, Safe Concern   | -    | -    | -    | -    | 8.0  | 2.1  | 1.4  | 1.4  | 0.8  | 0.8   |
| Assistance Given          | 0.4  | 0.4  | 0.4  | 8.0  | -    | -    | -    | 0.3  | -    | 0.3   |
| Information, Other        | -    | -    | -    | -    | -    | -    | -    | -    | -    | -     |
| Total                     | 6.8  | 9.9  | 9.6  | 7.9  | 8.0  | 9.6  | 7.9  | 6.0  | 4.5  | 9.1   |