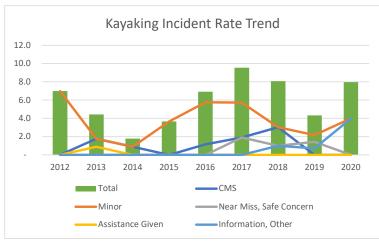

|                         |      |      |      |      |      |      |      |      |      | Grand |
|-------------------------|------|------|------|------|------|------|------|------|------|-------|
| Kayaking Incident Rates | 2012 | 2013 | 2014 | 2015 | 2016 | 2017 | 2018 | 2019 | 2020 | Total |
| CMS                     | -    | 1.8  | 0.9  | -    | 1.2  | 1.9  | 3.0  | -    | -    | 1.0   |
| Minor                   | 7.0  | 1.8  | 0.9  | 3.7  | 5.8  | 5.7  | 3.0  | 2.2  | 4.0  | 3.9   |
| Near Miss, Safe Concern | -    | -    | -    | -    | -    | 1.9  | 1.0  | 1.4  | -    | 0.7   |
| Assistance Given        | -    | 0.9  | -    | -    | -    | -    | -    | -    | -    | 0.1   |
| Information, Other      | -    | -    | -    | -    | -    | -    | 1.0  | 0.7  | 4.0  | 0.4   |
| Total                   | 7.0  | 4.4  | 1.8  | 3.7  | 6.9  | 9.5  | 8.1  | 4.3  | 8.0  | 6.1   |