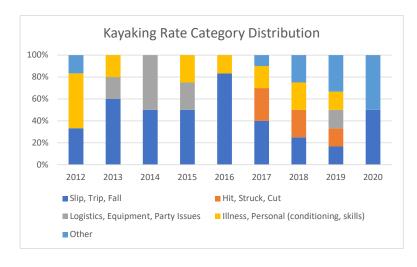

|                                          |      |      |      |      |      |      |      |      |      | Grand |
|------------------------------------------|------|------|------|------|------|------|------|------|------|-------|
| Kayaking Incident Category Rate          | 2012 | 2013 | 2014 | 2015 | 2016 | 2017 | 2018 | 2019 | 2020 | Total |
| Slip, Trip, Fall                         | 2.3  | 2.7  | 0.9  | 1.8  | 5.8  | 3.8  | 2.0  | 0.7  | 4.0  | 2.4   |
| Hit, Struck, Cut                         | -    | -    | -    | -    | -    | 2.9  | 2.0  | 0.7  | -    | 0.7   |
| Logistics, Equipment, Party Issues       | -    | 0.9  | 0.9  | 0.9  | -    | -    | -    | 0.7  | -    | 0.4   |
| Illness, Personal (conditioning, skills) | 3.5  | 0.9  | -    | 0.9  | 1.2  | 1.9  | 2.0  | 0.7  | -    | 1.2   |
| Other                                    | 1.2  | -    | -    | -    | -    | 1.0  | 2.0  | 1.4  | 4.0  | 1.3   |
| Grand Total                              | 7.0  | 4.4  | 1.8  | 3.7  | 6.9  | 9.5  | 8.1  | 4.3  | 8.0  | 6.1   |