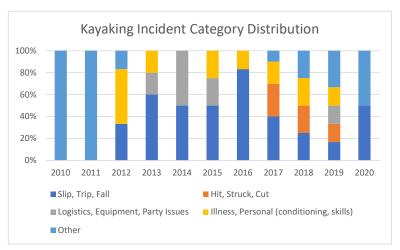

| Kayaking                                 |      |      | 859   | 1,128 | 1,116 | 1,091 | 867   | 1,048 | 990   | 1,387 | 502   | 8,988 |
|------------------------------------------|------|------|-------|-------|-------|-------|-------|-------|-------|-------|-------|-------|
| Verseling legident Categories            | 2010 | 2011 | 2012  | 2012  | 2014  | 2015  | 2016  | 2017  | 2010  | 2010  | 2020  | Grand |
| Kayaking Incident Categories             | 2010 | 2011 | 2012  | 2013  | 2014  | 2015  | 2016  | 2017  | 2018  | 2019  | 2020  | Total |
| Slip, Trip, Fall                         | 0    | 0    | 2     | 3     | 1     | 2     | 5     | 4     | 2     | 1     | 2     | 22    |
| Hit, Struck, Cut                         | 0    | 0    | 0     | 0     | 0     | 0     | 0     | 3     | 2     | 1     | 0     | 6     |
| Logistics, Equipment, Party Issues       | 0    | 0    | 0     | 1     | 1     | 1     | 0     | 0     | 0     | 1     | 0     | 4     |
| Illness, Personal (conditioning, skills) | 0    | 0    | 3     | 1     | 0     | 1     | 1     | 2     | 2     | 1     | 0     | 11    |
| Other                                    | 3    | 1    | 1     | 0     | 0     | 0     | 0     | 1     | 2     | 2     | 2     | 12    |
| Grand Total                              | 3    | 1    | 6     | 5     | 2     | 4     | 6     | 10    | 8     | 6     | 4     | 55    |
| Slip, Trip, Fall %                       | 0.0% | 0.0% | 33.3% | 60.0% | 50.0% | 50.0% | 83.3% | 40.0% | 25.0% | 16.7% | 50.0% | 40.0% |
| Hit, Struck, Cut %                       | 0.0% | 0.0% | 0.0%  | 0.0%  | 0.0%  | 0.0%  | 0.0%  | 30.0% | 25.0% | 16.7% | 0.0%  | 10.9% |
| Logistics, Equipment, Party Issues %     | 0.0% | 0.0% | 0.0%  | 20.0% | 50.0% | 25.0% | 0.0%  | 0.0%  | 0.0%  | 16.7% | 0.0%  | 7.3%  |
| Illness, Personal (condition, skills) %  | 0.0% | 0.0% | 50.0% | 20.0% | 0.0%  | 25.0% | 16.7% | 20.0% | 25.0% | 16.7% | 0.0%  | 20.0% |