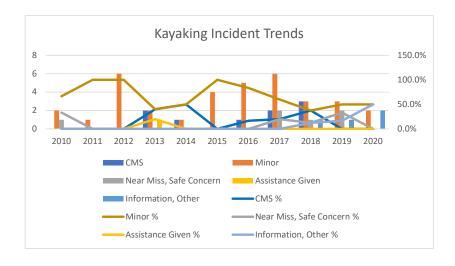

| Kayaking Incident Type    | 2010  | 2011   | 2012   | 2013  | 2014  | 2015   | 2016  | 2017  | 2018  | 2019  | 2020  | Grand<br>Total |
|---------------------------|-------|--------|--------|-------|-------|--------|-------|-------|-------|-------|-------|----------------|
| CMS                       | 0     | 0      | 0      | 2     | 1     | 0      | 1     | 2     | 3     | 0     | 0     | 9              |
| Minor                     | 2     | 1      | 6      | 2     | 1     | 4      | 5     | 6     | 3     | 3     | 2     | 35             |
| Near Miss, Safe Concern   | 1     | 0      | 0      | 0     | 0     | 0      | 0     | 2     | 1     | 2     | 0     | 6              |
| Assistance Given          | 0     | 0      | 0      | 1     | 0     | 0      | 0     | 0     | 0     | 0     | 0     | 1              |
| Information, Other        | 0     | 0      | 0      | 0     | 0     | 0      | 0     | 0     | 1     | 1     | 2     | 4              |
| Total                     | 3     | 1      | 6      | 5     | 2     | 4      | 6     | 10    | 8     | 6     | 4     | 55             |
| CMS %                     | 0.0%  | 0.0%   | 0.0%   | 40.0% | 50.0% | 0.0%   | 16.7% | 20.0% | 37.5% | 0.0%  | 0.0%  | 16.4%          |
| Minor %                   | 66.7% | 100.0% | 100.0% | 40.0% | 50.0% | 100.0% | 83.3% | 60.0% | 37.5% | 50.0% | 50.0% | 63.6%          |
| Near Miss, Safe Concern % | 33.3% | 0.0%   | 0.0%   | 0.0%  | 0.0%  | 0.0%   | 0.0%  | 20.0% | 12.5% | 33.3% | 0.0%  | 10.9%          |
| Assistance Given %        | 0.0%  | 0.0%   | 0.0%   | 20.0% | 0.0%  | 0.0%   | 0.0%  | 0.0%  | 0.0%  | 0.0%  | 0.0%  | 1.8%           |
| Information, Other %      | 0.0%  | 0.0%   | 0.0%   | 0.0%  | 0.0%  | 0.0%   | 0.0%  | 0.0%  | 12.5% | 16.7% | 50.0% | 7.3%           |