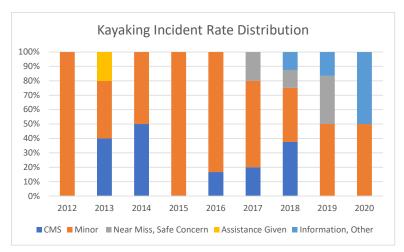

|                         |      |      |      |      |      |      |      |      |      | Grand |
|-------------------------|------|------|------|------|------|------|------|------|------|-------|
| Kayaking Incident Rates | 2012 | 2013 | 2014 | 2015 | 2016 | 2017 | 2018 | 2019 | 2020 | Total |
| CMS                     | -    | 1.8  | 0.9  | -    | 1.2  | 1.9  | 3.0  | -    | -    | 1.0   |
| Minor                   | 7.0  | 1.8  | 0.9  | 3.7  | 5.8  | 5.7  | 3.0  | 2.2  | 4.0  | 3.9   |
| Near Miss, Safe Concern | -    | -    | -    | -    | -    | 1.9  | 1.0  | 1.4  | -    | 0.7   |
| Assistance Given        | -    | 0.9  | -    | -    | -    | -    | -    | -    | -    | 0.1   |
| Information, Other      | -    | -    | -    | -    | -    | -    | 1.0  | 0.7  | 4.0  | 0.4   |
| Total                   | 7.0  | 4.4  | 1.8  | 3.7  | 6.9  | 9.5  | 8.1  | 4.3  | 8.0  | 6.1   |