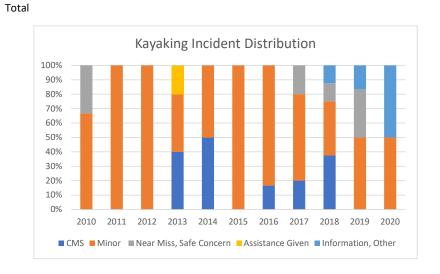

| Kayaking Incident Type    | 2010  | 2011   | 2012   | 2013  | 2014  | 2015   | 2016  | 2017  | 2018  | 2019  | 2020  | Grand<br>Total |
|---------------------------|-------|--------|--------|-------|-------|--------|-------|-------|-------|-------|-------|----------------|
| CMS                       | 0     | 0      | 0      | 2     | 1     | 0      | 1     | 2     | 3     | 0     | 0     | 9              |
| Minor                     | 2     | 1      | 6      | 2     | 1     | 4      | 5     | 6     | 3     | 3     | 2     | 35             |
| Near Miss, Safe Concern   | 1     | 0      | 0      | 0     | 0     | 0      | 0     | 2     | 1     | 2     | 0     | 6              |
| Assistance Given          | 0     | 0      | 0      | 1     | 0     | 0      | 0     | 0     | 0     | 0     | 0     | 1              |
| Information, Other        | 0     | 0      | 0      | 0     | 0     | 0      | 0     | 0     | 1     | 1     | 2     | 4              |
| Total                     | 3     | 1      | 6      | 5     | 2     | 4      | 6     | 10    | 8     | 6     | 4     | 55             |
| CMS %                     | 0.0%  | 0.0%   | 0.0%   | 40.0% | 50.0% | 0.0%   | 16.7% | 20.0% | 37.5% | 0.0%  | 0.0%  | 16.4%          |
| Minor %                   | 66.7% | 100.0% | 100.0% | 40.0% | 50.0% | 100.0% | 83.3% | 60.0% | 37.5% | 50.0% | 50.0% | 63.6%          |
| Near Miss, Safe Concern % | 33.3% | 0.0%   | 0.0%   | 0.0%  | 0.0%  | 0.0%   | 0.0%  | 20.0% | 12.5% | 33.3% | 0.0%  | 10.9%          |
| Assistance Given %        | 0.0%  | 0.0%   | 0.0%   | 20.0% | 0.0%  | 0.0%   | 0.0%  | 0.0%  | 0.0%  | 0.0%  | 0.0%  | 1.8%           |
| Information, Other %      | 0.0%  | 0.0%   | 0.0%   | 0.0%  | 0.0%  | 0.0%   | 0.0%  | 0.0%  | 12.5% | 16.7% | 50.0% | 7.3%           |