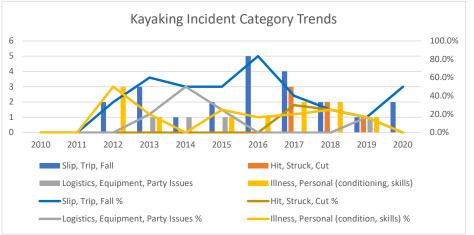

| Kayaking                                 |      |      | 859   | 1,128 | 1,116 | 1,091 | 867   | 1,048 | 990   | 1,387 | 502   | 8,988 |
|------------------------------------------|------|------|-------|-------|-------|-------|-------|-------|-------|-------|-------|-------|
| Verseling legident Categories            | 2010 | 2011 | 2012  | 2012  | 2014  | 2015  | 2016  | 2017  | 2010  | 2010  | 2020  | Grand |
| Kayaking Incident Categories             | 2010 | 2011 | 2012  | 2013  | 2014  | 2015  | 2016  | 2017  | 2018  | 2019  | 2020  | Total |
| Slip, Trip, Fall                         | 0    | 0    | 2     | 3     | 1     | 2     | 5     | 4     | 2     | 1     | 2     | 22    |
| Hit, Struck, Cut                         | 0    | 0    | 0     | 0     | 0     | 0     | 0     | 3     | 2     | 1     | 0     | 6     |
| Logistics, Equipment, Party Issues       | 0    | 0    | 0     | 1     | 1     | 1     | 0     | 0     | 0     | 1     | 0     | 4     |
| Illness, Personal (conditioning, skills) | 0    | 0    | 3     | 1     | 0     | 1     | 1     | 2     | 2     | 1     | 0     | 11    |
| Other                                    | 3    | 1    | 1     | 0     | 0     | 0     | 0     | 1     | 2     | 2     | 2     | 12    |
| Grand Total                              | 3    | 1    | 6     | 5     | 2     | 4     | 6     | 10    | 8     | 6     | 4     | 55    |
| Slip, Trip, Fall %                       | 0.0% | 0.0% | 33.3% | 60.0% | 50.0% | 50.0% | 83.3% | 40.0% | 25.0% | 16.7% | 50.0% | 40.0% |
| Hit, Struck, Cut %                       | 0.0% | 0.0% | 0.0%  | 0.0%  | 0.0%  | 0.0%  | 0.0%  | 30.0% | 25.0% | 16.7% | 0.0%  | 10.9% |
| Logistics, Equipment, Party Issues %     | 0.0% | 0.0% | 0.0%  | 20.0% | 50.0% | 25.0% | 0.0%  | 0.0%  | 0.0%  | 16.7% | 0.0%  | 7.3%  |
| Illness, Personal (condition, skills) %  | 0.0% | 0.0% | 50.0% | 20.0% | 0.0%  | 25.0% | 16.7% | 20.0% | 25.0% | 16.7% | 0.0%  | 20.0% |