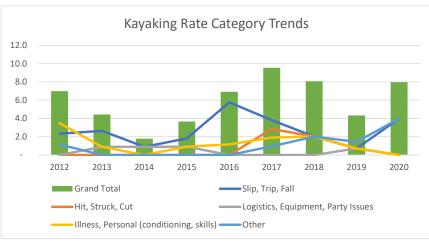

|                                          |      |      |      |      |      |      |      |      |      | Grand |
|------------------------------------------|------|------|------|------|------|------|------|------|------|-------|
| Kayaking Incident Category Rate          | 2012 | 2013 | 2014 | 2015 | 2016 | 2017 | 2018 | 2019 | 2020 | Total |
| Slip, Trip, Fall                         | 2.3  | 2.7  | 0.9  | 1.8  | 5.8  | 3.8  | 2.0  | 0.7  | 4.0  | 2.4   |
| Hit, Struck, Cut                         | -    | -    | -    | -    | -    | 2.9  | 2.0  | 0.7  | -    | 0.7   |
| Logistics, Equipment, Party Issues       | -    | 0.9  | 0.9  | 0.9  | -    | -    | -    | 0.7  | -    | 0.4   |
| Illness, Personal (conditioning, skills) | 3.5  | 0.9  | -    | 0.9  | 1.2  | 1.9  | 2.0  | 0.7  | -    | 1.2   |
| Other                                    | 1.2  | -    | -    | -    | -    | 1.0  | 2.0  | 1.4  | 4.0  | 1.3   |
| Grand Total                              | 7.0  | 4.4  | 1.8  | 3.7  | 6.9  | 9.5  | 8.1  | 4.3  | 8.0  | 6.1   |