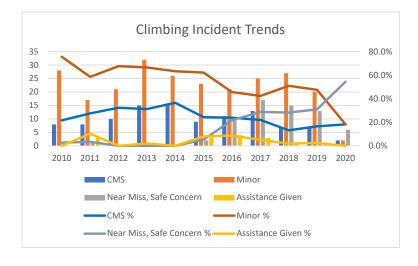

|                           |       |       |       |       |       |       |       |       |       |       |       | Grand |
|---------------------------|-------|-------|-------|-------|-------|-------|-------|-------|-------|-------|-------|-------|
| Climbing Incidents        | 2010  | 2011  | 2012  | 2013  | 2014  | 2015  | 2016  | 2017  | 2018  | 2019  | 2020  | Total |
|                           |       |       |       |       |       |       |       |       |       |       |       |       |
| CMS                       | 8     | 8     | 10    | 15    | 15    | 9     | 11    | 13    | 7     | 7     | 2     | 105   |
| Minor                     | 28    | 17    | 21    | 32    | 26    | 23    | 21    | 25    | 27    | 20    | 2     | 242   |
| Near Miss, Safe Concern   | 1     | 1     | 0     | 0     | 0     | 2     | 10    | 17    | 15    | 13    | 6     | 65    |
| Assistance Given          | 0     | 3     | 0     | 1     | 0     | 3     | 4     | 3     | 1     | 1     | 0     | 16    |
| Information, Other        | 0     | 0     | 0     | 0     | 0     | 0     | 0     | 1     | 3     | 1     | 1     | 6     |
| Total                     | 37    | 29    | 31    | 48    | 41    | 37    | 46    | 59    | 53    | 42    | 11    | 434   |
| CMS %                     | 21.6% | 27.6% | 32.3% | 31.3% | 36.6% | 24.3% | 23.9% | 22.0% | 13.2% | 16.7% | 18.2% | 24.2% |
| Minor %                   | 75.7% | 58.6% | 67.7% | 66.7% | 63.4% | 62.2% | 45.7% | 42.4% | 50.9% | 47.6% | 18.2% | 55.8% |
| Near Miss, Safe Concern % | 2.7%  | 3.4%  | 0.0%  | 0.0%  | 0.0%  | 5.4%  | 21.7% | 28.8% | 28.3% | 31.0% | 54.5% | 15.0% |
| Assistance Given %        | 0.0%  | 10.3% | 0.0%  | 2.1%  | 0.0%  | 8.1%  | 8.7%  | 5.1%  | 1.9%  | 2.4%  | 0.0%  | 3.7%  |
| Information, Other %      | 0.0%  | 0.0%  | 0.0%  | 0.0%  | 0.0%  | 0.0%  | 0.0%  | 1.7%  | 5.7%  | 2.4%  | 9.1%  | 1.4%  |
| Total                     |       |       |       |       |       |       |       |       |       |       |       |       |