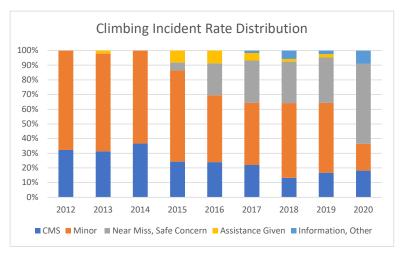

|                         |      |      |      |      |      |      |      |      |      | Grand |
|-------------------------|------|------|------|------|------|------|------|------|------|-------|
| Climbing Incident Rate  | 2012 | 2013 | 2014 | 2015 | 2016 | 2017 | 2018 | 2019 | 2020 | Total |
| CMS                     | 2.5  | 3.5  | 4.0  | 2.2  | 2.6  | 3.0  | 1.6  | 1.8  | 2.9  | 3.1   |
| Minor                   | 5.2  | 7.4  | 6.9  | 5.7  | 5.0  | 5.8  | 6.3  | 5.2  | 2.9  | 7.2   |
| Near Miss, Safe Concern | -    | -    | -    | 0.5  | 2.4  | 3.9  | 3.5  | 3.4  | 8.7  | 1.9   |
| Assistance Given        | -    | 0.2  | -    | 0.7  | 1.0  | 0.7  | 0.2  | 0.3  | -    | 0.5   |
| Information, Other      | -    | -    | -    | -    | -    | 0.2  | 0.7  | 0.3  | 1.4  | 0.2   |
| Total                   | 7.7  | 11.1 | 10.9 | 9.1  | 11.1 | 13.6 | 12.3 | 10.9 | 15.9 | 12.9  |