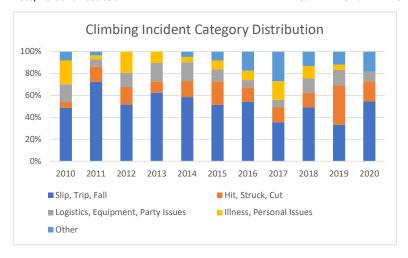

| Climbing Trip Days                 |       |       | 4,009 | 4,340 | 3,759 | 4,070 | 4,161 | 4,332 | 4,309 | 3,869 | 692   | 33,541 |
|------------------------------------|-------|-------|-------|-------|-------|-------|-------|-------|-------|-------|-------|--------|
|                                    |       |       |       |       |       |       |       |       |       |       |       | Grand  |
| Climbing Incident Category         | 2010  | 2011  | 2012  | 2013  | 2014  | 2015  | 2016  | 2017  | 2018  | 2019  | 2020  | Total  |
| Slip, Trip, Fall                   | 18    | 21    | 16    | 30    | 24    | 19    | 25    | 21    | 26    | 14    | 6     | 220    |
| Hit, Struck, Cut                   | 2     | 4     | 5     | 5     | 6     | 8     | 6     | 8     | 7     | 15    | 2     | 68     |
| Logistics, Equipment, Party Issues | 6     | 2     | 4     | 8     | 7     | 4     | 3     | 4     | 7     | 6     | 1     | 52     |
| Illness, Personal Issues           | 8     | 1     | 6     | 5     | 2     | 3     | 4     | 10    | 6     | 2     | 0     | 47     |
| Other                              | 3     | 1     | 0     | 0     | 2     | 3     | 8     | 16    | 7     | 5     | 2     | 47     |
| Grand Total                        | 37    | 29    | 31    | 48    | 41    | 37    | 46    | 59    | 53    | 42    | 11    | 434    |
| Slip, Trip, Fall %                 | 48.6% | 72.4% | 51.6% | 62.5% | 58.5% | 51.4% | 54.3% | 35.6% | 49.1% | 33.3% | 54.5% | 50.7%  |
| Hit, Struck, Cut %                 | 5.4%  | 13.8% | 16.1% | 10.4% | 14.6% | 21.6% | 13.0% | 13.6% | 13.2% | 35.7% | 18.2% | 15.7%  |
| Logistics, Eqpmt, Party Issues %   | 16.2% | 6.9%  | 12.9% | 16.7% | 17.1% | 10.8% | 6.5%  | 6.8%  | 13.2% | 14.3% | 9.1%  | 12.0%  |
| Illness, Personal Issues %         | 21.6% | 3.4%  | 19.4% | 10.4% | 4.9%  | 8.1%  | 8.7%  | 16.9% | 11.3% | 4.8%  | 0.0%  | 10.8%  |