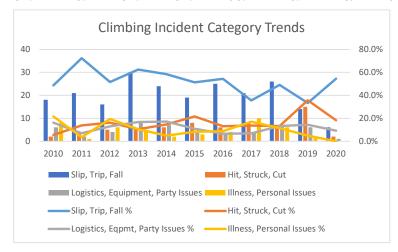

| Climbing Trip Days                 |       |       | 4,009 | 4,340 | 3,759 | 4,070 | 4,161 | 4,332 | 4,309 | 3,869 | 692   | 33,541 |
|------------------------------------|-------|-------|-------|-------|-------|-------|-------|-------|-------|-------|-------|--------|
|                                    |       |       |       |       |       |       |       |       |       |       |       | Grand  |
| Climbing Incident Category         | 2010  | 2011  | 2012  | 2013  | 2014  | 2015  | 2016  | 2017  | 2018  | 2019  | 2020  | Total  |
| Slip, Trip, Fall                   | 18    | 21    | 16    | 30    | 24    | 19    | 25    | 21    | 26    | 14    | 6     | 220    |
| Hit, Struck, Cut                   | 2     | 4     | 5     | 5     | 6     | 8     | 6     | 8     | 7     | 15    | 2     | 68     |
| Logistics, Equipment, Party Issues | 6     | 2     | 4     | 8     | 7     | 4     | 3     | 4     | 7     | 6     | 1     | 52     |
| Illness, Personal Issues           | 8     | 1     | 6     | 5     | 2     | 3     | 4     | 10    | 6     | 2     | 0     | 47     |
| Other                              | 3     | 1     | 0     | 0     | 2     | 3     | 8     | 16    | 7     | 5     | 2     | 47     |
| Grand Total                        | 37    | 29    | 31    | 48    | 41    | 37    | 46    | 59    | 53    | 42    | 11    | 434    |
| Slip, Trip, Fall %                 | 48.6% | 72.4% | 51.6% | 62.5% | 58.5% | 51.4% | 54.3% | 35.6% | 49.1% | 33.3% | 54.5% | 50.7%  |
| Hit, Struck, Cut %                 | 5.4%  | 13.8% | 16.1% | 10.4% | 14.6% | 21.6% | 13.0% | 13.6% | 13.2% | 35.7% | 18.2% | 15.7%  |
| Logistics, Eqpmt, Party Issues %   | 16.2% | 6.9%  | 12.9% | 16.7% | 17.1% | 10.8% | 6.5%  | 6.8%  | 13.2% | 14.3% | 9.1%  | 12.0%  |
| Illness, Personal Issues %         | 21.6% | 3.4%  | 19.4% | 10.4% | 4.9%  | 8.1%  | 8.7%  | 16.9% | 11.3% | 4.8%  | 0.0%  | 10.8%  |