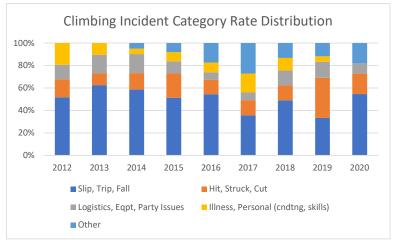

|                                    |      |      |      |      |      |      |      |      |      | Grand |
|------------------------------------|------|------|------|------|------|------|------|------|------|-------|
| Climbing Category Rates            | 2012 | 2013 | 2014 | 2015 | 2016 | 2017 | 2018 | 2019 | 2020 | Total |
| Slip, Trip, Fall                   | 4.0  | 6.9  | 6.4  | 4.7  | 6.0  | 4.8  | 6.0  | 3.6  | 8.7  | 6.6   |
| Hit, Struck, Cut                   | 1.2  | 1.2  | 1.6  | 2.0  | 1.4  | 1.8  | 1.6  | 3.9  | 2.9  | 2.0   |
| Logistics, Eqpt, Party Issues      | 1.0  | 1.8  | 1.9  | 1.0  | 0.7  | 0.9  | 1.6  | 1.6  | 1.4  | 1.6   |
| Illness, Personal (cndtng, skills) | 1.5  | 1.2  | 0.5  | 0.7  | 1.0  | 2.3  | 1.4  | 0.5  | -    | 1.4   |
| Other                              | -    | -    | 0.5  | 0.7  | 1.9  | 3.7  | 1.6  | 1.3  | 2.9  | 1.4   |
| Grand Total                        | 7.7  | 11.1 | 10.9 | 9.1  | 11.1 | 13.6 | 12.3 | 10.9 | 15.9 | 12.9  |