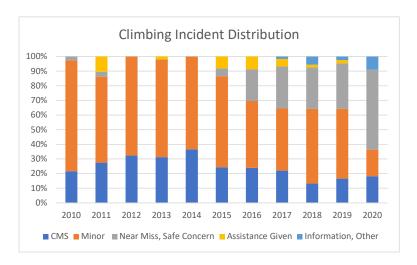

|                           |       |       |       |       |       |       |       |       |       |       |       | Grand |
|---------------------------|-------|-------|-------|-------|-------|-------|-------|-------|-------|-------|-------|-------|
| Climbing Incidents        | 2010  | 2011  | 2012  | 2013  | 2014  | 2015  | 2016  | 2017  | 2018  | 2019  | 2020  | Total |
|                           |       |       |       |       |       |       |       |       |       |       |       |       |
| CMS                       | 8     | 8     | 10    | 15    | 15    | 9     | 11    | 13    | 7     | 7     | 2     | 105   |
| Minor                     | 28    | 17    | 21    | 32    | 26    | 23    | 21    | 25    | 27    | 20    | 2     | 242   |
| Near Miss, Safe Concern   | 1     | 1     | 0     | 0     | 0     | 2     | 10    | 17    | 15    | 13    | 6     | 65    |
| Assistance Given          | 0     | 3     | 0     | 1     | 0     | 3     | 4     | 3     | 1     | 1     | 0     | 16    |
| Information, Other        | 0     | 0     | 0     | 0     | 0     | 0     | 0     | 1     | 3     | 1     | 1     | 6     |
| Total                     | 37    | 29    | 31    | 48    | 41    | 37    | 46    | 59    | 53    | 42    | 11    | 434   |
| CMS %                     | 21.6% | 27.6% | 32.3% | 31.3% | 36.6% | 24.3% | 23.9% | 22.0% | 13.2% | 16.7% | 18.2% | 24.2% |
| Minor %                   | 75.7% | 58.6% | 67.7% | 66.7% | 63.4% | 62.2% | 45.7% | 42.4% | 50.9% | 47.6% | 18.2% | 55.8% |
| Near Miss, Safe Concern % | 2.7%  | 3.4%  | 0.0%  | 0.0%  | 0.0%  | 5.4%  | 21.7% | 28.8% | 28.3% | 31.0% | 54.5% | 15.0% |
| Assistance Given %        | 0.0%  | 10.3% | 0.0%  | 2.1%  | 0.0%  | 8.1%  | 8.7%  | 5.1%  | 1.9%  | 2.4%  | 0.0%  | 3.7%  |
| Information, Other %      | 0.0%  | 0.0%  | 0.0%  | 0.0%  | 0.0%  | 0.0%  | 0.0%  | 1.7%  | 5.7%  | 2.4%  | 9.1%  | 1.4%  |
| Total                     |       |       |       |       |       |       |       |       |       |       |       |       |