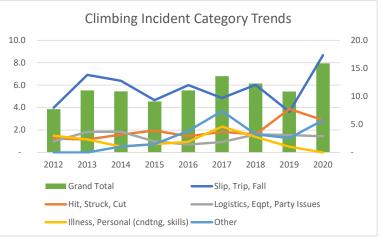

|                                    |      |      |      |      |      |      |      |      |      | Grand |
|------------------------------------|------|------|------|------|------|------|------|------|------|-------|
| Climbing Category Rates            | 2012 | 2013 | 2014 | 2015 | 2016 | 2017 | 2018 | 2019 | 2020 | Total |
| Slip, Trip, Fall                   | 4.0  | 6.9  | 6.4  | 4.7  | 6.0  | 4.8  | 6.0  | 3.6  | 8.7  | 6.6   |
| Hit, Struck, Cut                   | 1.2  | 1.2  | 1.6  | 2.0  | 1.4  | 1.8  | 1.6  | 3.9  | 2.9  | 2.0   |
| Logistics, Eqpt, Party Issues      | 1.0  | 1.8  | 1.9  | 1.0  | 0.7  | 0.9  | 1.6  | 1.6  | 1.4  | 1.6   |
| Illness, Personal (cndtng, skills) | 1.5  | 1.2  | 0.5  | 0.7  | 1.0  | 2.3  | 1.4  | 0.5  | -    | 1.4   |
| Other                              | -    | -    | 0.5  | 0.7  | 1.9  | 3.7  | 1.6  | 1.3  | 2.9  | 1.4   |
| Grand Total                        | 7.7  | 11.1 | 10.9 | 9.1  | 11.1 | 13.6 | 12.3 | 10.9 | 15.9 | 12.9  |