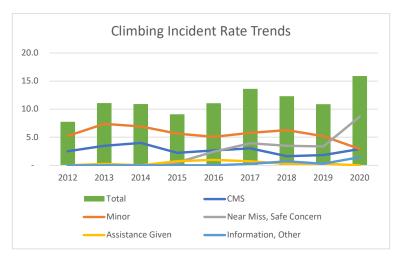

|                         |      |      |      |      |      |      |      |      |      | Grand |
|-------------------------|------|------|------|------|------|------|------|------|------|-------|
| Climbing Incident Rate  | 2012 | 2013 | 2014 | 2015 | 2016 | 2017 | 2018 | 2019 | 2020 | Total |
| CMS                     | 2.5  | 3.5  | 4.0  | 2.2  | 2.6  | 3.0  | 1.6  | 1.8  | 2.9  | 3.1   |
| Minor                   | 5.2  | 7.4  | 6.9  | 5.7  | 5.0  | 5.8  | 6.3  | 5.2  | 2.9  | 7.2   |
| Near Miss, Safe Concern | -    | -    | -    | 0.5  | 2.4  | 3.9  | 3.5  | 3.4  | 8.7  | 1.9   |
| Assistance Given        | -    | 0.2  | -    | 0.7  | 1.0  | 0.7  | 0.2  | 0.3  | -    | 0.5   |
| Information, Other      | -    | -    | -    | -    | -    | 0.2  | 0.7  | 0.3  | 1.4  | 0.2   |
| Total                   | 7.7  | 11.1 | 10.9 | 9.1  | 11.1 | 13.6 | 12.3 | 10.9 | 15.9 | 12.9  |